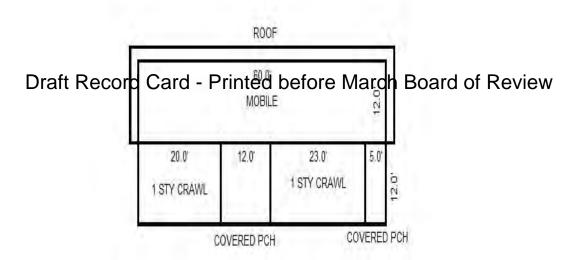

| L        | ump Sum Items:                |       |                     |      |                                     |          |        |                 |                          |         |
| Chimney: Metal              |                           |          |                               |       |                     |      |                                     |          |        |                 |                          |         |
|                             |                           |          |                               |       |                     |      |                                     |          |        |                 |                          |         |

<sup>\*\*\*</sup> Information herein deemed reliable but not guaranteed\*\*\*





Sketch by Anex IV

| Parcel Number: 009-015-02                           | 23-00            | Jurisdicti                                                                                                       | on: LA                         | KE TOWNS             | HIP             | C                          | ounty: Missaukee                      |                     | Print