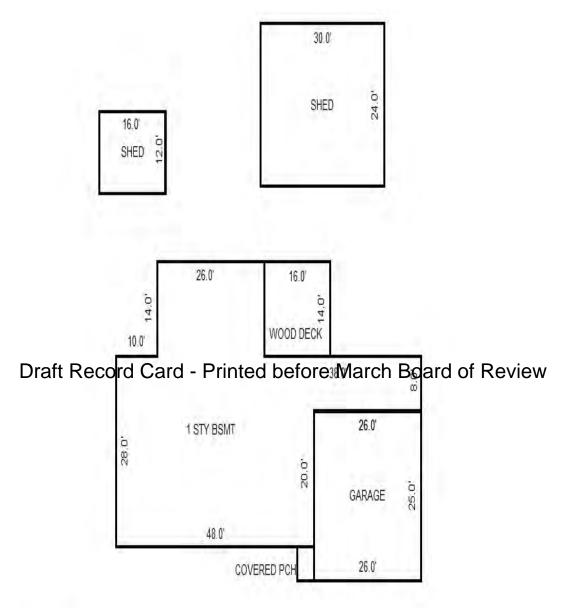

| -1850.00<br>00/100/65.0, Depr<br>0.950 => TCV of Bldg |                                                                                                                                                                                                                                           | -1,850<br>14,670<br>.08,937                                                                      |

<sup>\*\*\*</sup> Information herein deemed reliable but not guaranteed\*\*\*



Sketch by Apex IV<sup>†</sup>

| Parcel Number: 009-013-021-0                                          | 00             | Jurisd                          | iction:                                   | LAKE TOWNS                          | HIP          |               | County: Missaukee                            |                | Printed on              |          | 01/19/2     | 2017           |
|-----------------------------------------------------------------------|----------------|---------------------------------|-------------------------------------------|-------------------------------------|--------------|---------------|----------------------------------------------|----------------|-------------------------|----------|-------------|----------------|
| Grantor Gr