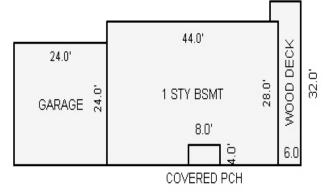

| 7 0.00 0.00 Rate  760.00 2400.00 <b>Review</b> 3085.00  1915.00 3875.00  49.04  7.01  Inch (Unfinished) 19.20 -1300.00 00/100/73.0, Depr  1.00  Cost 00/100/85.0, Depr Total Depreciated | 1200 Size  1 1 1 1 1 1 32 208  576 1 .Cost = 1  500 t New = .Cost = Cost = Cost = 1                                                                                                                                 | 74,124<br>Cost<br>760<br>2,400<br>2,700<br>3,085<br>1,915<br>3,875<br>1,569<br>1,458<br>11,059<br>-1,300<br>02,398 |

<sup>\*\*\*</sup> Information herein deemed reliable but not guaranteed\*\*\*



## Draft Record Card - Printed before March Board of Review



Sketch by Apex Medina™

| Parcel Number: 009-013-034                                      | -50             | Jurisdicti                                                                                      | on: LAKE TOW                                                 | ISHIP                |                       | County: Missaukee | :                               | Printed on    |             | 01/19/2017                |
|-----------------------------------------------------------------|-----------------|-------------------------------------------------------------------------------------------------|--------------------------------------------------------------|----------------------|-----------------------|-------------------|---------------------------------|---------------|-----