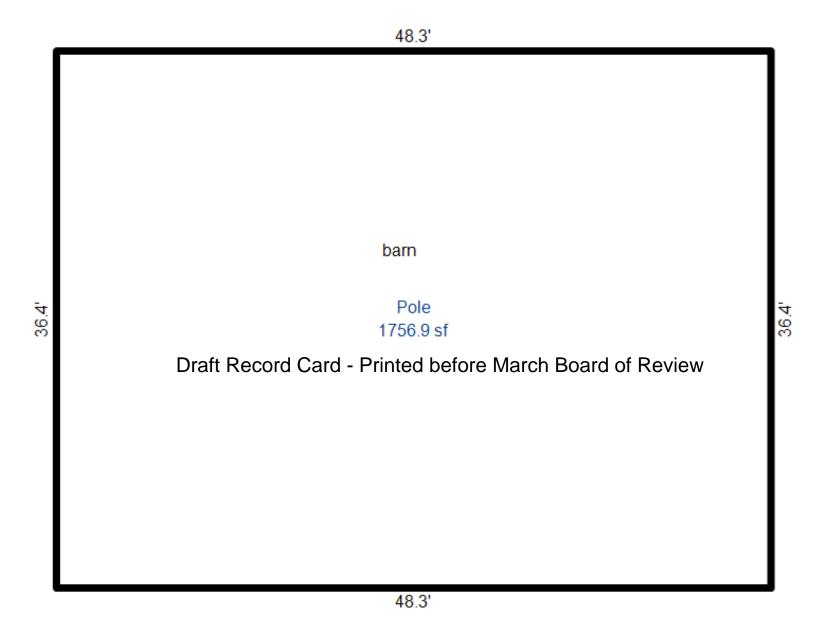

| x 1.10                                                                      |
| % Good                                     | 45                                                                          |
| Est. True Cash Value                       | \$ 10,049                                                                   |
| Comments:                                  |                                                                             |
| Total Estimated True Cas                   | th Value of Agricultural Improvements / This Card: 10049 / All Cards: 10049 |
|                                            |                                                                             |

<sup>\*\*\*</sup> Information herein deemed reliable but not guaranteed\*\*\*



| Desc. of Bldg/Section: BU                   | JILT 1991 + AD                 | D 2015    |              |          | <<<<          | Calc                                       | ulator Cost Compu | tations                                |            | >>>>    |
|---------------------------------------------|--------------------------------|-----------|--------------|----------|---------------|--------------------------------------------|-------------------|----------------------------------------|------------|---------|
| Calculator Occupancy: She                   | ed, Equipment,                 | 4 Wall    |              |          | Class: D,Po   | le Quality: Aver                           | age Percent Ad    | j: +0                                  |            |         |
| Clas