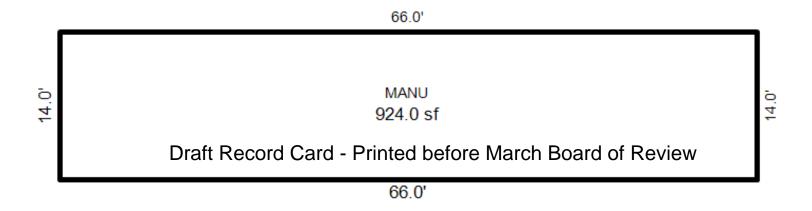

|

<sup>\*\*\*</sup> Information herein deemed reliable but not guaranteed\*\*\*



| Building Type                              | Barn, General Purpose                                                       |
|--------------------------------------------|-----------------------------------------------------------------------------|
| Year Built                                 | 1969                                                                        |
| Class/Construction                         | D,Pole                                                                      |
| Quality/Exterior                           | Low Cost                                                                    |
| Base Rate/SF                               | 10.10                                                                       |
| # of Walls, Perimeter                      | 4