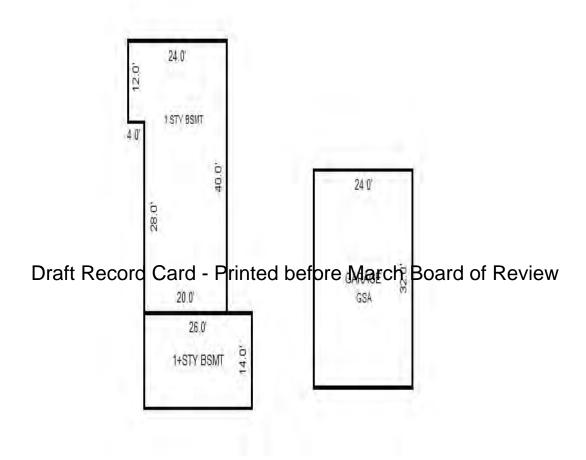

| Comb.%Good= 24/100/100                                                                                                                                                                                                          | Cost                                                             | t New =<br>.Cost =                                                                                                                           | 26,088<br>36,001<br>8,640<br>39,442              |

<sup>\*\*\*</sup> Information herein deemed reliable but not guaranteed\*\*\*



| Parcel Number: 009-015-04                                                                                                                                                       | 1-00                                                                            | Jurisdiction:                                                                          | LAKE TOW      | NSHIP        | (                                                                                                                                                                                                            | County: Missaukee |                 | Printed on |        | 01/19/2017       |  |
|------------------------------------------------------------------------------------------------------------------------------