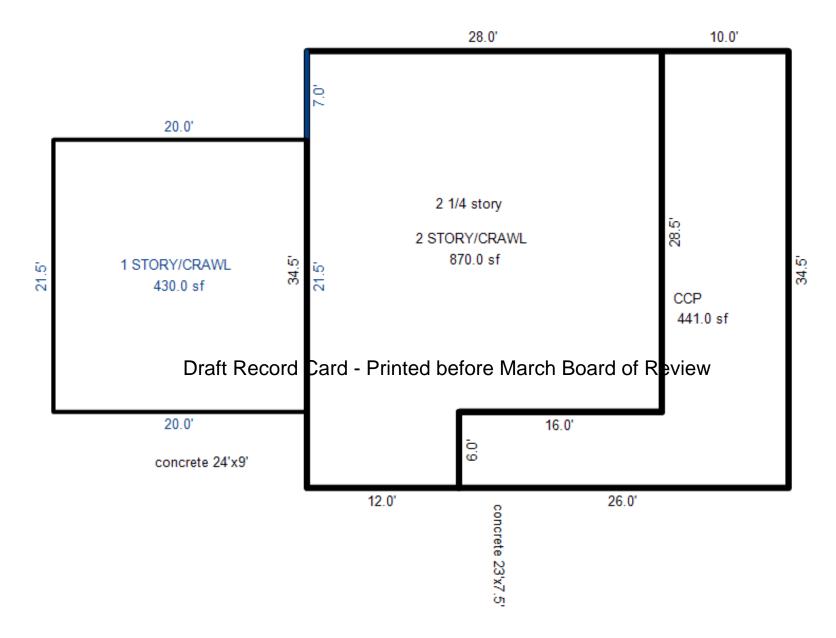

Few                                                                                                                                            | Stories Exterior 2.5 Story Siding 1 Story Siding Other Additions/Adjus (13) Plumbing Average Fixture(s) (14) Water/Sewer 1000 Gal Septic (15) Built-Ins & Fire Appliance Allowance Fireplace: Exterior (16) Porches CCP (1 Story), Sta | 525.00  Narch Board of Review 2720.00 eplaces e 1235.00 r 2 Story 3700.00  andard 16.52 /Comb.%Good= 55/100/100/100/55.0, Depr.                                                                      | Size Cost 870 68,721 430 16,680 Size Cost 1 525 1 1,575 1 2,720 1 1,235 2 7,400 441 7,285 Cost = 80,561 1 = 72,505                           |

<sup>\*\*\*</sup> Information herein deemed reliable but not guaranteed\*\*\*



<sup>\*\*\*</sup> Information herein deemed reliable but not guaranteed\*\*\*

| Parcel Number: 009-0                     | 013-019-30                                                        | Jurisdictio                                                                   | on: LAKE TOWI             | NSHIP                 |                       | County: Missaukee |                   | Printed on                             | (        | 01/19/2017                |
|------------------------------------------|-------------------------------------------------------------------|-------------------------------------------------------------------------------|---------------------------|-----------------------|-----------------------|-------------------|-------------------|----------------------