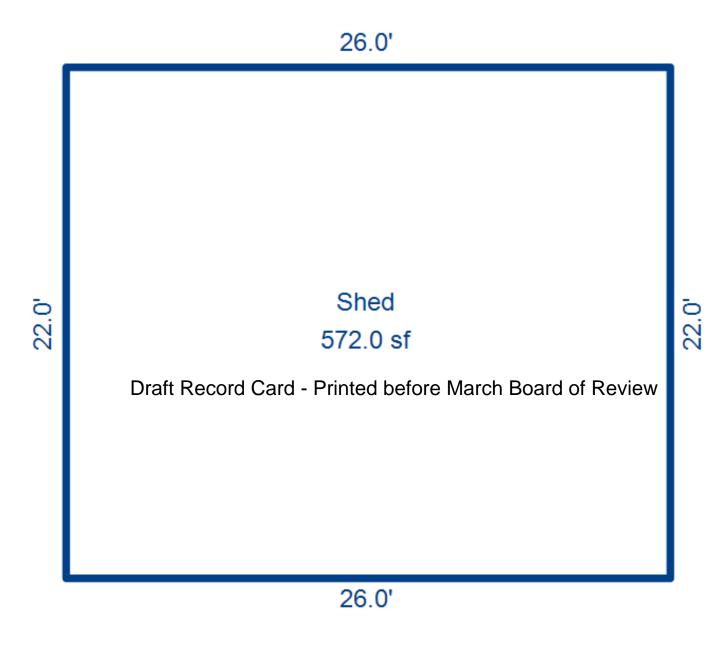

|
| (o) cerring.                |               |            |             |           |              |          |                            |                                |                 |            |                            |
|                             |               |            |             |           |              |          |                            |                                |                 |            |                            |
|                             |               |            |             |           |              |          |                            |                                | 1               |            |                            |

<sup>\*\*\*</sup> Information herein deemed reliable but not guaranteed\*\*\*



| Parcel Number: 009-013-007-