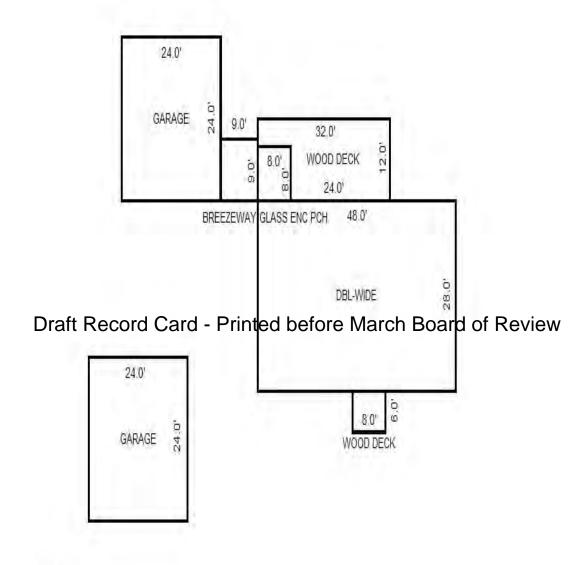

rd ard ard ard ard ard ard ard ard ard                                                                                                                                                                                                                     | Rate 630.00 1975.00  Rewew 2895.00 1415.00 50.62 10.15 6.29 34.75 8 Inch (Unfinished) 16.80 8 Inch (Unfinished) 16.80 | 1344<br>Size<br>1<br>1<br>1<br>1<br>64<br>48<br>320<br>81<br>576<br>576                                                                                                                                     | Cost<br>63,746<br>Cost<br>630<br>1,975<br>2,550<br>2,895<br>1,415<br>3,240<br>487<br>2,013<br>2,815<br>9,677<br>9,677<br>113,031<br>73,470 |

<sup>\*\*\*</sup> Information herein deemed reliable but not guaranteed\*\*\*



Sketch by Appy 107

| Parcel Number: 009-013-04