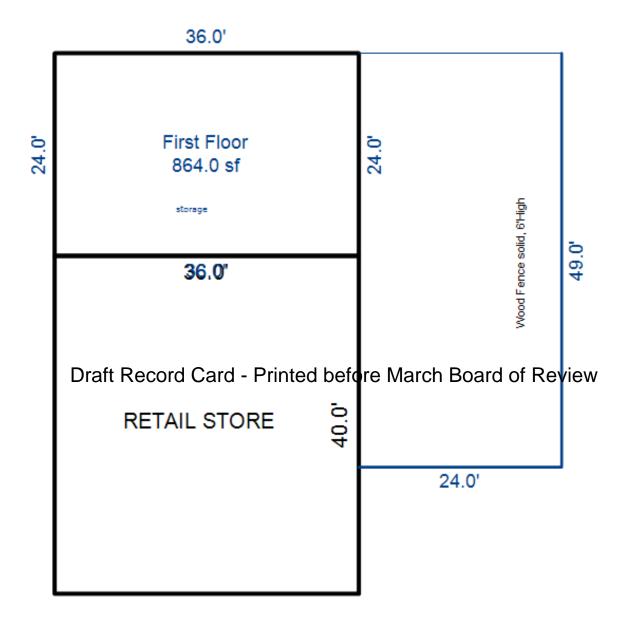

<sup>\*\*\*</sup> Information herein deemed reliable but not guaranteed\*\*\*

| Desc. of Bldg/Section: F<br>Calculator Occupancy: St                                      |                                                                  |                                                          |                    | <<<<<br>Class: D                             | Calcu<br>Quality: Average                               | lator Cost Compu<br>Percent Adj: +0 | tations                                                     | >>>>                |
|-------------------------------------------------------------------------------------------|------------------------------------------------------------------|----------------------------------------------------------|--------------------|----------------------------------------------|---------------------------------------------------------|-------------------------------------|-------------------------------------------------------------|---------------------|
| Class: D<br>Floor Area: 7,810                                                             |                                                                  | Construction Cost Above Ave. Ave.                        | X Low              | Base Rate f                                  | or Upper Floors = 47                                    | 7.10                                |                                                             |                     |
| Gross Bldg Area: 7,810<br>Stories Above Grd: 1<br>Average Sty Hght: 16<br>Bsmnt Wall Hght | ** ** Cal<br>Quality: Aver                                       | <br> lculator Cost Data                                  | ** **              | Adjusted Sq                                  | g system: Complete A<br>ware Foot Cost for D            | Jpper Floors = 40                   |                                                             |                     |
| Depr. Table : 2%<br>Effective Age : 10<br>Physical %Good: 82<br>Func. %Good : 100         | Heat#2: Compl<br>Ave. SqFt/Sto<br>Ave. Perimete<br>Has Elevators | er: 368                                                  | 0%                 | Ave. Floor                                   | ght per Story: 16<br>Area: 7,810<br>are Foot Cost for U | Heigl<br>Perimeter: 368             |                                                             | -                   |
| Economic %Good: 100                                                                       |                                                                  | Basement Info ***                                        |                    | County Mult                                  | iplier: 1.38, Final                                     | Square Foot Cost                    | for Upper Floors                                            | = 52.747            |
| 2002 Year Built<br>Remodeled                                                              | Area:<br>Perimeter:<br>Type:                                     |                                                          |                    | Total Floor                                  | Area: 7,810                                             | Base Cost                           | New of Upper Flo                                            | ors = 411,958       |
| 16 Overall Bldg<br>Height                                                                 | Heat: Hot Wat                                                    | ter, Radiant Floor<br>Mezzanine Info *                   |                    | Eff.Age:10                                   | Phy.%Good/Abnr.Phy                                      | y./Func./Econ./Ove                  | ion/Replacement C<br>erall %Good: 82 /<br>tal Depreciated C | 100/100/100/82.0    |
| PC CONSTRUCTION NO SPRINKLER                                                              | Area #1:<br>Type #1:<br>Area #2:<br>Type #2:                     |                                                          |                    |                                              | OMMERCIAL GROUP B) ment Cost/Floor Area                 |                                     | => TCV of Bldg:<br>. TCV/Floor Area=                        |                     |
|                                                                                           | * S<br>Area:<br>Type: Average                                    |                                                          |                    |                                              |                                                         |                                     |                                                             |                     |
| (1) Excavation/Site Pre                                                                   | p:                                                               | Draft Record                                             | Card -             | Printed b                                    | efore March B                                           | <del>foard</del> of Revi            | eW) Miscellaned                                             | ous:                |
|                                                                                           | otings                                                           | (8) Plumbing:                                            |                    |                                              | Outlets:                                                | Fixtures:                           |                                                             |                     |
| X   Poured Conc   Brick/S                                                                 | Stone Block                                                      | Many<br>Above Ave.                                       | Average<br>Typical | Few<br>None                                  | Few<br>Average                                          | Few<br>Average                      |                                                             |                     |
| (3) Frame:                                                                                |                                                                  | Total Fixtures 3-Piece Baths 2-Piece Baths Shower Stalls | Wash<br>Wate       | nals<br>n Bowls<br>er Heaters<br>n Fountains | Many<br>Unfinished<br>Typical                           | Many<br>Unfinished<br>Typical       |                                                             |                     |
|                                                                                           |                                                                  | Toilets                                                  |                    | er Softeners                                 | Flex Conduit<br>Rigid Conduit                           | Incandescent Fluorescent            |                                                             |                     |
| (4) Floor Structure:                                                                      |                                                                  |                                                          |                    |                                              | Armored Cable Non-Metalic                               | Mercury Sodium Vapor                | (40) Exterior Wa                                            | all:   Bsmnt Insul. |
|                                                                                           |                                                                  | (9) Sprinklers:                                          |                    |                                              | Bus Duct (13) Roof Structur                             | Transformer<br>e: Slope=0           | IIIICKIIESS                                                 | Baute Insui.        |
| (5) Floor Cover:                                                                          |                                                                  |                                                          |                    |                                              |                                                         |                                     |                                                             |                     |
|                                                                                           |                                                                  | (10) Heating and (                                       |                    | Fired                                        |                                                         |                                     |                                                             |                     |
| (6) Ceiling:                                                                              |                                                                  | Oil Stoker                                               | Boile              | er                                           | (14) Roof Cover:                                        |                                     |                                                             |                     |
|                                                                                           |                                                                  |                                                          |                    |                                              |                                                         |                                     |                                                             |                     |
|                                                                                           |                                                                  |                                                          |                    |                                              |                                                         |                                     |                                                             |                     |