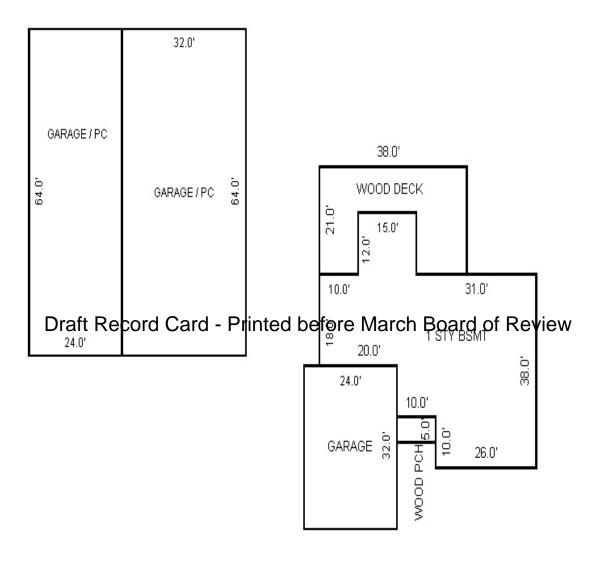

|

<sup>\*\*\*</sup> Information herein deemed reliable but not guaranteed\*\*\*



Sketch by Apek IN<sup>om</sup>

| Parcel Number: 009-013-04                           | 8-00             | Jurisdict                               | ion: LAKE T                               | TOWNSH:  | IP                          | C                       | County: Missaukee                                            |                              | Printe                             | d on               |                     | 01/19  | /2017                |
|-----------------------------------------------------|------------------|-----------------------------------------|-------------------------------------------|----------|-----------------------------|-------------------------|--------------------------------------------------------------|------------------------------|-----------