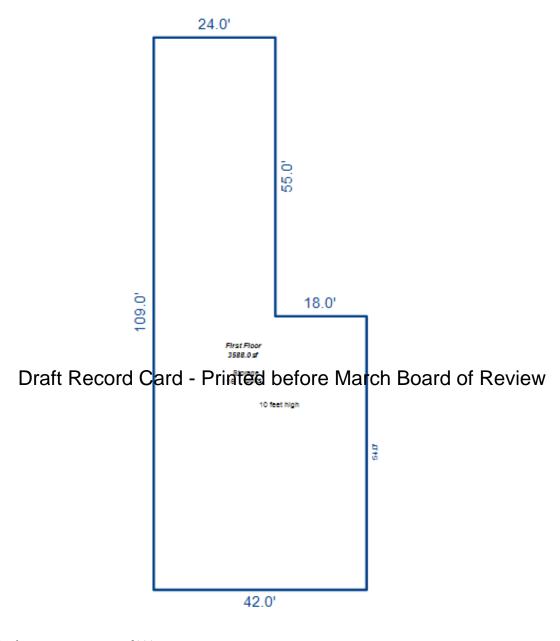

<sup>\*\*\*</sup> Information herein deemed reliable but not guaranteed\*\*\*

| Desc. of Bldg/Section: F<br>Calculator Occupancy: St                                      |                                                                  |                                                          |                    | <<<<<br>Class: D                             | Calcu<br>Quality: Average                               | lator Cost Compu<br>Percent Adj: +0 | tations                                                     | >>>>                |
|-------------------------------------------------------------------------------------------|------------------------------------------------------------------|----------------------------------------------------------|--------------------|----------------------------------------------|---------------------------------------------------------|-------------------------------------|-------------------------------------------------------------|---------------------|
| Class: D<br>Floor Area: 7,810                                                             |                                                                  | Construction Cost Above Ave. Ave.                        | X Low              | Base Rate f                                  | or Upper Floors = 47                                    | 7.10                                |                                                             |                     |
| Gross Bldg Area: 7,810<br>Stories Above Grd: 1<br>Average Sty Hght: 16<br>Bsmnt Wall Hght | ** ** Cal<br>Quality: Aver                                       | <br> lculator Cost Data                                  | ** **              | Adjusted Sq                                  | g system: Complete A<br>ware Foot Cost for D            | Jpper Floors = 40                   |                                                             |                     |
| Depr. Table : 2%<br>Effective Age : 10<br>Physical %Good: 82<br>Func. %Good : 100         | Heat#2: Compl<br>Ave. SqFt/Sto<br>Ave. Perimete<br>Has Elevators | er: 368                                                  | 0%                 | Ave. Floor                                   | ght per Story: 16<br>Area: 7,810<br>are Foot Cost for U | Heigl<br>Perimeter: 368             |                                                             | -                   |
| Economic %Good: 100                                                                       |                                                                  | Basement Info ***                                        |                    | County Mult                                  | iplier: 1.38, Final                                     | Square Foot Cost                    | for Upper Floors                                            | = 52.747            |
| 2002 Year Built<br>Remodeled                                                              | Area:<br>Perimeter:<br>Type:                                     |                                                          |                    | Total Floor                                  | Area: 7,810                                             | Base Cost                           | New of Upper Flo                                            | ors = 411,958       |
| 16 Overall Bldg<br>Height                                                                 | Heat: Hot Wat                                                    | ter, Radiant Floor<br>Mezzanine Info *                   |                    | Eff.Age:10                                   | Phy.%Good/Abnr.Phy                                      | y./Func./Econ./Ove                  | ion/Replacement C<br>erall %Good: 82 /<br>tal Depreciated C | 100/100/100/82.0    |
| PC CONSTRUCTION NO SPRINKLER                                                              | Area #1:<br>Type #1:<br>Area #2:<br>Type #2:                     |                                                          |                    |                                              | OMMERCIAL GROUP B) ment Cost/Floor Area                 |                                     | => TCV of Bldg:<br>. TCV/Floor Area=                        |                     |
|                                                                                           | * S<br>Area:<br>Type: Average                                    |                                                          |                    |                                              |                                                         |                                     |                                                             |                     |
| (1) Excavation/Site Pre                                                                   | p:                                                               | Draft Record                                             | Card -             | Printed b                                    | efore March B                                           | <del>foard</del> of Revi            | eW) Miscellaned                                             | ous:                |
|                                                                                           | otings                                                           | (8) Plumbing:                                            |                    |                                              | Outlets:                                                | Fixtures:                           |                                                             |                     |
| X   Poured Conc   Brick/S                                                                 | Stone Block                                                      | Many<br>Above Ave.                                       | Average<br>Typical | Few<br>None                                  | Few<br>Average                                          | Few<br>Average                      |                                                             |                     |
| (3) Frame:                                                                                |                                                                  | Total Fixtures 3-Piece Baths 2-Piece Baths Shower Stalls | Wash<br>Wate       | nals<br>n Bowls<br>er Heaters<br>n Fountains | Many<br>Unfinished<br>Typical                           | Many<br>Unfinished<br>Typical       |                                                             |                     |
|                                                                                           |                                                                  | Toilets                                                  |                    | er Softeners                                 | Flex Conduit<br>Rigid Conduit                           | Incandescent Fluorescent            |                                                             |                     |
| (4) Floor Structure:                                                                      |                                                                  |                                                          |                    |                                              | Armored Cable Non-Metalic                               | Mercury Sodium Vapor                | (40) Exterior Wa                                            | all:   Bsmnt Insul. |
|                                                                                           |                                                                  | (9) Sprinklers:                                          |                    |                                              | Bus Duct (13) Roof Structur                             | Transformer<br>e: Slope=0           | IIIICKIIESS                                                 | Baute Insui.        |
| (5) Floor Cover:                                                                          |                                                                  |                                                          |                    |                                              |                                                         |                                     |                                                             |                     |
|                                                                                           |                                                                  | (10) Heating and (                                       |                    | Fired                                        |                                                         |                                     |                                                             |                     |
| (6) Ceiling:                                                                              |                                                                  | Oil Stoker                                               | Boile              | er                                           | (14) Roof Cover:                                        |                                     |                                                             |                     |
|                                                                                           |                                                                  |                                                          |                    |                                              |                                                         |                                     |                                                             |                     |
|                                                                                           |                                                                  |                                                          |                    |                                              |                                                         |                                     |                                                             |                     |