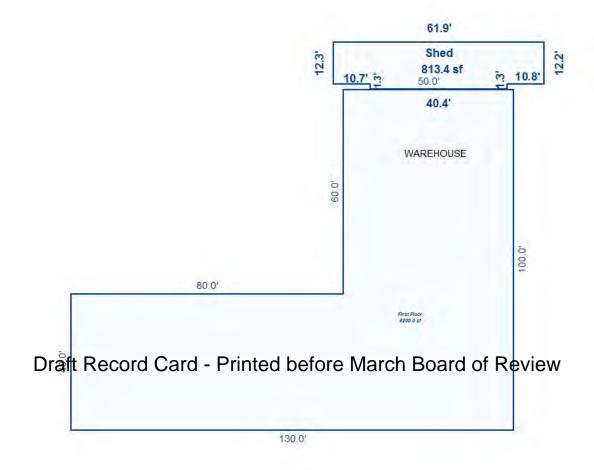

<sup>\*\*\*</sup> Information herein deemed reliable but not guaranteed\*\*\*

| Desc. of Bldg/Section: F<br>Calculator Occupancy: St                                      |                                                                  |                                                          |                    | <<<<<br>Class: D                             | Calcu<br>Quality: Average                               | lator Cost Compu<br>Percent Adj: +0 | tations                                                     | >>>>                |
|-------------------------------------------------------------------------------------------|------------------------------------------------------------------|----------------------------------------------------------|--------------------|----------------------------------------------|---------------------------------------------------------|-------------------------------------|-------------------------------------------------------------|---------------------|
| Class: D<br>Floor Area: 7,810                                                             |                                                                  | Construction Cost Above Ave. Ave.                        | X Low              | Base Rate f                                  | or Upper Floors = 47                                    | 7.10                                |                                                             |                     |
| Gross Bldg Area: 7,810<br>Stories Above Grd: 1<br>Average Sty Hght: 16<br>Bsmnt Wall Hght | ** ** Cal<br>Quality: Aver                                       | <br> lculator Cost Data                                  | ** **              | Adjusted Sq                                  | g system: Complete A<br>ware Foot Cost for D            | Jpper Floors = 40                   |                                                             |                     |
| Depr. Table : 2%<br>Effective Age : 10<br>Physical %Good: 82<br>Func. %Good : 100         | Heat#2: Compl<br>Ave. SqFt/Sto<br>Ave. Perimete<br>Has Elevators | er: 368                                                  | 0%                 | Ave. Floor                                   | ght per Story: 16<br>Area: 7,810<br>are Foot Cost for U | Heigl<br>Perimeter: 368             |                                                             | -                   |
| Economic %Good: 100                                                                       |                                                                  | Basement Info ***                                        |                    | County Mult                                  | iplier: 1.38, Final                                     | Square Foot Cost                    | for Upper Floors                                            | = 52.747            |
| 2002 Year Built<br>Remodeled                                                              | Area:<br>Perimeter:<br>Type:                                     |                                                          |                    | Total Floor                                  | Area: 7,810                                             | Base Cost                           | New of Upper Flo                                            | ors = 411,958       |
| 16 Overall Bldg<br>Height                                                                 | Heat: Hot Wat                                                    | ter, Radiant Floor<br>Mezzanine Info *                   |                    | Eff.Age:10                                   | Phy.%Good/Abnr.Phy                                      | y./Func./Econ./Ove                  | ion/Replacement C<br>erall %Good: 82 /<br>tal Depreciated C | 100/100/100/82.0    |
| PC CONSTRUCTION NO SPRINKLER                                                              | Area #1:<br>Type #1:<br>Area #2:<br>Type #2:                     |                                                          |                    |                                              | OMMERCIAL GROUP B) ment Cost/Floor Area                 |                                     | => TCV of Bldg:<br>. TCV/Floor Area=                        |                     |
|                                                                                           | * S<br>Area:<br>Type: Average                                    |                                                          |                    |                                              |                                                         |                                     |                                                             |                     |
| (1) Excavation/Site Pre                                                                   | p:                                                               | Draft Record                                             | Card -             | Printed b                                    | efore March B                                           | <del>foard</del> of Revi            | eW) Miscellaned                                             | ous:                |
|                                                                                           | otings                                                           | (8) Plumbing:                                            |                    |                                              | Outlets:                                                | Fixtures:                           |                                                             |                     |
| X   Poured Conc   Brick/S                                                                 | Stone Block                                                      | Many<br>Above Ave.                                       | Average<br>Typical | Few<br>None                                  | Few<br>Average                                          | Few<br>Average                      |                                                             |                     |
| (3) Frame:                                                                                |                                                                  | Total Fixtures 3-Piece Baths 2-Piece Baths Shower Stalls | Wash<br>Wate       | nals<br>n Bowls<br>er Heaters<br>n Fountains | Many<br>Unfinished<br>Typical                           | Many<br>Unfinished<br>Typical       |                                                             |                     |
|                                                                                           |                                                                  | Toilets                                                  |                    | er Softeners                                 | Flex Conduit<br>Rigid Conduit                           | Incandescent Fluorescent            |                                                             |                     |
| (4) Floor Structure:                                                                      |                                                                  |                                                          |                    |                                              | Armored Cable Non-Metalic                               | Mercury Sodium Vapor                | (40) Exterior Wa                                            | all:   Bsmnt Insul. |
|                                                                                           |                                                                  | (9) Sprinklers:                                          |                    |                                              | Bus Duct (13) Roof Structur                             | Transformer<br>e: Slope=0           | IIIICKIIESS                                                 | Baute Insui.        |
| (5) Floor Cover:                                                                          |                                                                  |                                                          |                    |                                              |                                                         |                                     |                                                             |                     |
|                                                                                           |                                                                  | (10) Heating and (                                       |                    | Fired                                        |                                                         |                                     |                                                             |                     |
| (6) Ceiling:                                                                              |                                                                  | Oil Stoker                                               | Boile              | er                                           | (14) Roof Cover:                                        |                                     |                                                             |                     |
|                                                                                           |                                                                  |                                                          |                    |                                              |                                                         |                                     |                                                             |                     |
|                                                                                           |                                                                  |                                                          |                    |                                              |                                                         |                                     |                                                             |                     |