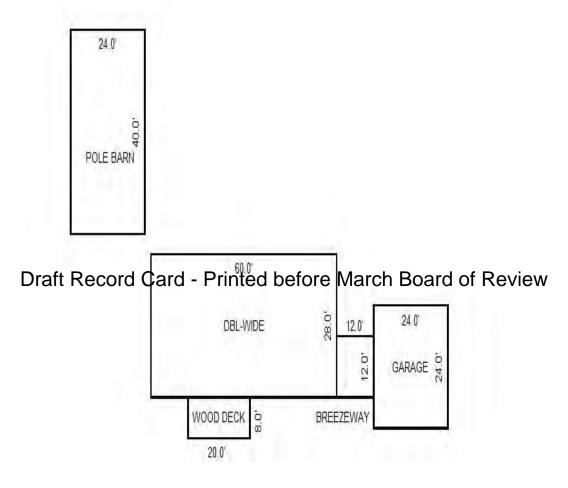

| 10,072<br>71,547                            |

<sup>\*\*\*</sup> Information herein deemed reliable but not guaranteed\*\*\*



Sketch by Apex IV

| Parcel Number: 009-014-01               | 0-00            | Juris                                              | diction: I                                                            | LAKE TOW      | NSHIP        | (             | County: Missaukee                      |                   | Printed on                                |                    | 01/19/2017                |
|-----------------------------------------|-----------------|----------------------------------------------------|-----------------------------------------------------------------------|---------------|--------------|---------------|----------------------------------------|-------------------|-------------------------------------------|--------------------|---------------------------|
| G