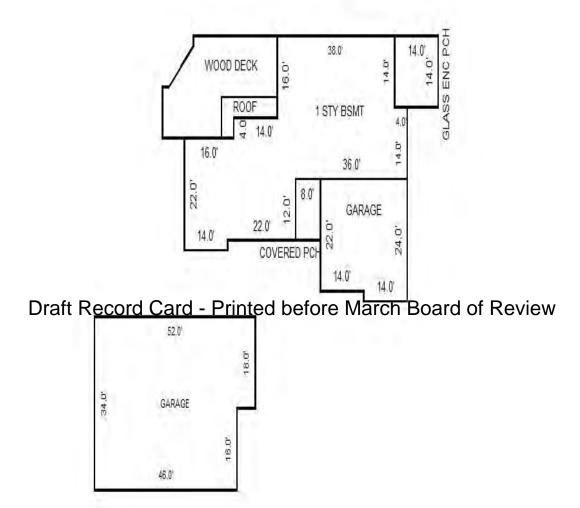

eciate<br>Unit-in-Place Cost It                                                                                                                                                                                 |                                                                                                                                                                                                                                    | · · · · · ·                                                               | .Cost =<br>lete pricin                                                                                                                                          | 258,262<br>ag. >>>>                      |

<sup>\*\*\*</sup> Information herein deemed reliable but not guaranteed\*\*\*



Sketch by Apax IVTV

| Parcel Number: 009-015  | 0-030-00                           | UULISUICUI       | OII. LAKE IOW                    | NOUTE              |               | County. Missaukee | :              |               |          | - , -,           |
|-------------------------|------------------------------------|------------------|----------------------------------|--------------------|---------------|-------------------|----------------|---------------|----------|------------------|
| Grantor                 | Grantee                            |                  | Sale<br>Price                    |                    | Inst.<br>Type | Terms of Sale     | Libe<br>& Pa   |               | rified   | Prcnt.<br>Trans. |
| SANDAGE RICHARD L       | SANDAGE KATHERIN