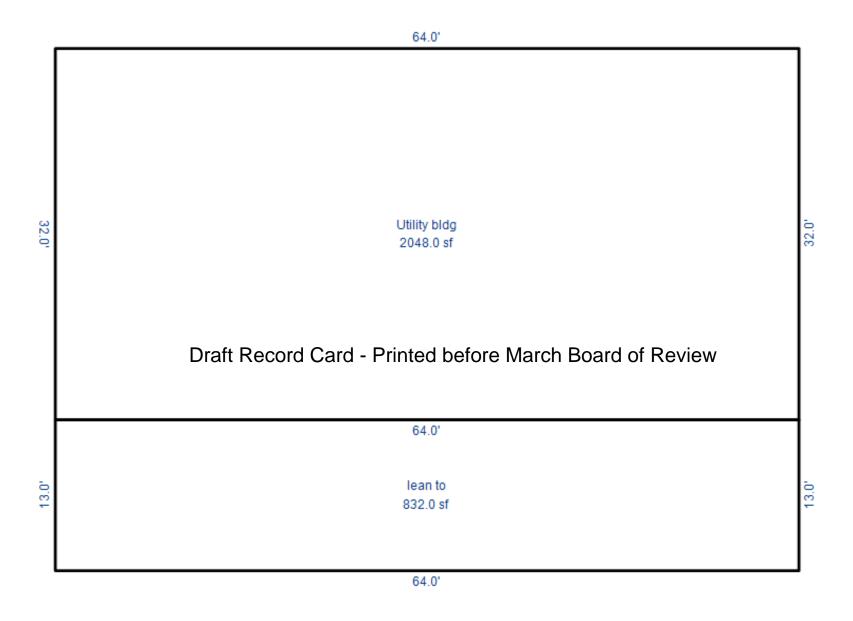

|
|                                            |                                                               |
|                                            | X 1.15                                                        |
| E.C.F.                                     |                                                               |
| E.C.F.<br>% Good                           | 45                                                            |
|                                            |                                                               |
| % Good                                     | 45                                                            |

<sup>\*\*\*</sup> Information herein deemed reliable but not guaranteed\*\*\*



<sup>\*\*\*</sup> Information herein deemed reliable but not guaranteed\*\*\*

| Parcel Number: 009-015-027-