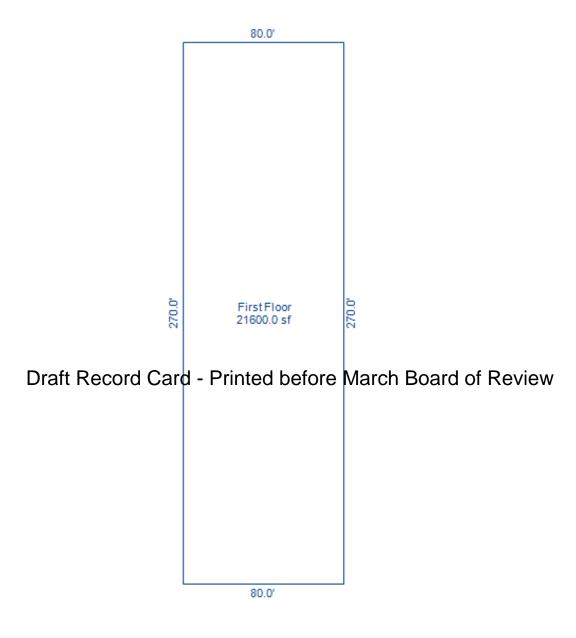

| Sale   Price   Date   Type   Terms of Sale   Liber   Verified   By                                                                                                                                                                                                                                                                                                                                                                                                                                                                                                                                                                                                                                                                                                                                                                                                                                                                                                                                                                                                                                                                                                                                                                                                                                                                                                                                                                                                                                                                                                                                                                                                                                                                                                                                                                                                                                                                                                                                                                                                                                                              | Prcnt<br>Trans            |  |  |  |
|---------------------------------------------------------------------------------------------------------------------------------------------------------------------------------------------------------------------------------------------------------------------------------------------------------------------------------------------------------------------------------------------------------------------------------------------------------------------------------------------------------------------------------------------------------------------------------------------------------------------------------------------------------------------------------------------------------------------------------------------------------------------------------------------------------------------------------------------------------------------------------------------------------------------------------------------------------------------------------------------------------------------------------------------------------------------------------------------------------------------------------------------------------------------------------------------------------------------------------------------------------------------------------------------------------------------------------------------------------------------------------------------------------------------------------------------------------------------------------------------------------------------------------------------------------------------------------------------------------------------------------------------------------------------------------------------------------------------------------------------------------------------------------------------------------------------------------------------------------------------------------------------------------------------------------------------------------------------------------------------------------------------------------------------------------------------------------------------------------------------------------|---------------------------|--|--|--|
| 89,000   05/01/2002   WD   Arms Length   02-0:2643                                                                                                                                                                                                                                                                                                                                                                                                                                                                                                                                                                                                                                                                                                                                                                                                                                                                                                                                                                                                                                                                                                                                                                                                                                                                                                                                                                                                                                                                                                                                                                                                                                                                                                                                                                                                                                                                                                                                                                                                                                                                              |                           |  |  |  |
| Property Address                                                                                                                                                                                                                                                                                                                                                                                                                                                                                                                                                                                                                                                                                                                                                                                                                                                                                                                                                                                                                                                                                                                                                                                                                                                                                                                                                                                                                                                                                                                                                                                                                                                                                                                                                                                                                                                                                                                                                                                                                                                                                                                | 0.                        |  |  |  |
| 2020 S MOREY RD  School: LAKE CITY - 57020  P.R.E. 0%  MAP #:  LAKE CITY FAMILY DOLLAR LLC  C/O WELLS WARREN & PHYLLIS P O BOX 789  STANTON MI 48888  Tax Description  Tax Description  SEC 13 T22N R8W BEG AT NE COR OF NE 1/4 TH N 87 DEG 43' 57"W 308.05 FT, S 00 DEG 31'30"W 209.56 FT, S 88 DEG 44'49"E 305.77 FT, N 01 DEG 07'43"E 204.09 FT TO POB. 1.46A.  POB. 1.46A.  Sec 1.3 T22N R8W BEG OF NE 1/4 Sec 1.3 T22N R8W BEG OF NE 1/4 Sec 1.3 T22N R8W BEG AT NE COR OF NE 1/4 Sec 1.3 T22N R8W BEG AT NE COR OF NE 1/4 Sec 1.3 T22N R8W BEG AT NE COR OF NE 1/4 Sec 1.3 T22N R8W BEG AT NE COR OF NE 1/4 Sec 1.3 T22N R8W BEG AT NE COR OF NE 1/4 Sec 1.3 T22N R8W BEG AT NE COR OF NE 1/4 Sec 1.3 T22N R8W BEG AT NE COR OF NE 1/4 Sec 1.3 T22N R8W BEG AT NE COR OF NE 1/4 Sec 1.3 T22N R8W BEG AT NE COR OF NE 1/4 Sec 1.3 T22N R8W BEG AT NE COR OF NE 1/4 Sec 1.3 T22N R8W BEG AT NE COR OF NE 1/4 Sec 1.3 T22N R8W BEG AT NE COR OF NE 1/4 Sec 1.3 T22N R8W BEG AT NE COR OF NE 1/4 Sec 1.3 T22N R8W BEG AT NE COR OF NE 1/4 Sec 1.3 T22N R8W BEG AT NE COR OF NE 1/4 Sec 1.3 T22N R8W BEG AT NE COR OF NE 1/4 Sec 1.3 T22N R8W BEG AT NE COR OF NE 1/4 Sec 1.3 T22N R8W BEG AT NE COR OF NE 1/4 Sec 1.3 T22N R8W BEG AT NE COR OF NE 1/4 Sec 1.4 T23N R8W BEG AT NE COR OF NE 1/4 Sec 1.3 T22N R8W BEG AT NE COR OF NE 1/4 Sec 1.4 T23N R8W BEG AT NE COR OF NE 1/4 Sec 1.4 T23N R8W BEG AT NE COR OF NE 1/4 Sec 1.4 T23N R8W BEG AT NE COR OF NE 1/4 Sec 1.4 T23N R8W BEG AT NE COR OF NE 1/4 Sec 1.4 T23N R8W BEG AT NE COR OF NE 1/4 Sec 1.4 T23N R8W BEG AT NE COR OF NE 1/4 Sec 1.4 T23N R8W BEG AT NE COR OF NE 1/4 Sec 1.4 T23N R8W BEG AT NE COR OF NE 1/4 Sec 1.4 T23N R8W BEG AT NE COR OF NE 1/4 Sec 1.4 T23N R8W BEG AT NE COR OF NE 1/4 Sec 1.4 T23N R8W BEG AT NE COR OF NE 1/4 Sec 1.4 T23N R8W BEG AT NE COR OF NE 1/4 Sec 1.4 T23N R8W BEG AT NE COR OF NE 1/4 Sec 1.4 T23N R8W BEG AT NE COR OF NE 1/4 Sec 1.4 T23N R8W BEG AT NE COR OF NE 1/4 Sec 1.4 T23N R8W BEG AT NE COR OF NE 1/4 Sec 1.4 T23N R8W BEG AT NE COR OF NE 1/4 Sec 1.4 T23N R8W BEG AT NE COR OF NE 1/4 Sec 1.4 T23N R8W   | 100.                      |  |  |  |
| Owner's Name/Address  LAKE CITY FAMILY DOLLAR LLC C/O WELLS WARREN & PHYLLIS P O BOX 789  STANTON MI 48888  Tax Description  Tax Description  Tax Description  Tax Description  Tax Description  SEC 13 T22N R8W BEG AT NE COR OF NE 1/4 TH N 87 DEG 43' 57"W 308.05 FT, S 00 DEG 31'30"W 209.56 FT, S 88 DEG 44'49"E 305.77 FT, N 01 DEG 07'43"E 204.09 FT TO POB. 1.46A.  Description  Tax Description  Description  Description Frontage Depth Front Depth Rate %Adj. Reason M66 N OF JENNIN 204.00 305.00 1.0000 0.0000 350 100* COMMERCIAL \$.75/SQFT 1.43 Acres 32670 100  * denotes lines that do not contribute to the total acreage calculated acreage calculated for the contribute to the total acreage calculated for the contribute to the contribute to the contribute to the contribute to the contribute for | Status                    |  |  |  |
| Owner's Name/Address  LAKE CITY FAMILY DOLLAR LLC  C/O WELLS WARREN & PHYLLIS P O BOX 789  STANTON MI 48888  Tax Description  SEC 13 T22N R8W BEG AT NE COR OF NE 1/4 TH N 87 DEG 43' 57"W 308.05 FT, S 00 DEG 31'30"W 209.56 FT, S 88 DEG 44'49"E 305.77 FT, N 01 DEG 07'43"E 204.09 FT TO POB. 1.46A.  MAP #:  2017 Est TCV 408,991 TCV/TFA: 52.37  X Improved   Vacant   Land Value Estimates for Land Table Com 1.COM & RES M55/66 TYPES  Public   Text                                                                                                                                                                                                                                                                                                                                                                                                                                                                                                                                                                                                                                                                                                                                                                                                                                                                                                                                                                                                                                                                                                                                                                                                                                                                                                                                                                                                                                                                                                                                                                                                                                                                     |                           |  |  |  |
| LAKE CITY FAMILY DOLLAR LLC  C/O WELLS WARREN & PHYLLIS P O BOX 789  STANTON MI 48888  Tax Description  SEC 13 T22N R8W BEG AT NE COR OF NE 1/4 TH N 87 DEG 43' 57'W 308.05 FT, S 00 DEG 31'30"W 209.56 FT, S 88 DEG 44'49"E 305.77 FT, N 01 DEG 07'43"E 204.09 FT TO POB. 1.46A.  DATE TO BOX 789  2017 Est TCV 408,991 TCV/TFA: 52.37  X Improved Vacant Land Value Estimates for Land Table Com 1.COM & RES M55/66 TYPES  Description Frontage Depth Front Depth Rate %Adj. Reason M66 N OF JENNIN 204.00 305.00 1.0000 0.0000 350 100* COMMERCIAL \$.75/SQFT 1.43 Acres 32670 100  * denotes lines that do not contribute to the total acreage calc 204 Actual Front Feet, 1.43 Total Acres Total Est. Land Value Stimates  Land Improvement Cost Estimates  Description Rate CountyMult. Size %Goo                                                                                                                                                                                                                                                                                                                                                                                                                                                                                                                                                                                                                                                                                                                                                                                                                                                                                                                                                                                                                                                                                                                                                                                                                                                                                                                         |                           |  |  |  |
| LAKE CITY FAMILY DOLLAR LLC C/O WELLS WARREN & PHYLLIS P O BOX 789 STANTON MI 48888  Tax Description  SEC 13 T22N R8W BEG AT NE COR OF NE 1/4 TH N 87 DEG 43' 57"W 308.05 FT, S 00 DEG 31'30"W 209.56 FT, S 88 DEG 44'49"E 305.77 FT, N 01 DEG 07'43"E 204.09 FT TO POB. 1.46A.  Date of the control of the contro  |                           |  |  |  |
| C/O WELLS WARREN & PHYLLIS P O BOX 789  STANTON MI 48888  Public Improvements  Tax Description  SEC 13 T22N R8W BEG AT NE COR OF NE 1/4 TH N 87 DEG 43' 57"W 308.05 FT, S 00 DEG 31'30"W 209.56 FT, S 88 DEG 44'49"E 305.77 FT, N 01 DEG 07'43"E 204.09 FT TO POB. 1.46A.  X Improved Vacant  Land Value Estimates for Land Table Com 1.COM & RES M55/66 TYPES  Description Frontage Depth Front Depth Rate %Adj. Reason M66 N OF JENNIN 204.00 305.00 1.0000 0.0000 350 100* COMMERCIAL \$.75/SQFT 1.43 Acres 32670 100  * denotes lines that do not contribute to the total acreage calc 204 Actual Front Feet, 1.43 Total Acres Total Est. Land Value Stimates  Land Improvement Cost Estimates  Description Rate CountyMult. Size %Goo                                                                                                                                                                                                                                                                                                                                                                                                                                                                                                                                                                                                                                                                                                                                                                                                                                                                                                                                                                                                                                                                                                                                                                                                                                                                                                                                                                                      |                           |  |  |  |
| STANTON MI 48888  Public Improvements  Tax Description  SEC 13 T22N R8W BEG AT NE COR OF NE 1/4 TH N 87 DEG 43' 57"W 308.05 FT, S 00 DEG 31'30"W 209.56 FT, S 88 DEG 44'49"E 305.77 FT, N 01 DEG 07'43"E 204.09 FT TO POB. 1.46A.  Dirt Road Gravel Road Storm Sewer Sidewalk Water Sewer Sewer  Description Frontage Depth Front Depth Rate %Adj. Reason M66 N OF JENNIN 204.00 305.00 1.0000 0.0000 350 100*  COMMERCIAL \$.75/SQFT 1.43 Acres 32670 100  * denotes lines that do not contribute to the total acreage calc 204 Actual Front Feet, 1.43 Total Acres Total Est. Land Value Sidewalk Water Sewer Sewer  Description Frontage Depth Front Depth Rate %Adj. Reason M66 N OF JENNIN 204.00 305.00 1.0000 0.0000 350 100*  COMMERCIAL \$.75/SQFT 1.43 Acres 32670 100  * denotes lines that do not contribute to the total acreage calc 204 Actual Front Feet, 1.43 Total Acres Total Est. Land Value Sidewalk Water Sewer |                           |  |  |  |
| Improvements  Description  Tax Description  Dirt Road Gravel Road SEC 13 T22N R8W BEG AT NE COR OF NE 1/4 TH N 87 DEG 43' 57"W 308.05 FT, S 00 DEG 31'30"W 209.56 FT, S 88 DEG 44'49"E 305.77 FT, N 01 DEG 07'43"E 204.09 FT TO POB. 1.46A.  Dirt Road Gravel Road Storm Sewer Sidewalk Water Sower  Description Frontage Depth Front Depth Rate %Adj. Reason M66 N OF JENNIN 204.00 305.00 1.0000 0.0000 350 100* COMMERCIAL \$.75/SQFT 1.43 Acres 32670 100 * denotes lines that do not contribute to the total acreage calculated to the total acreage calcu | EASEMENTS TO ADJ STORES   |  |  |  |
| Tax Description  SEC 13 T22N R8W BEG AT NE COR OF NE 1/4 TH N 87 DEG 43' 57"W 308.05 FT, S 00 DEG 31'30"W 209.56 FT, S 88 DEG 44'49"E 305.77 FT, N 01 DEG 07'43"E 204.09 FT TO POB. 1.46A.  Dirt Road Gravel Road At Paved Road Storm Sewer Sidewalk Water Sewer Sidewalk Water Sewer Sewe  | Value                     |  |  |  |
| SEC 13 T22N R8W BEG AT NE COR OF NE 1/4 TH N 87 DEG 43' 57"W 308.05 FT, S 00 DEG 31'30"W 209.56 FT, S 88 DEG 44'49"E 305.77 FT, N 01 DEG 07'43"E 204.09 FT TO POB. 1.46A.  Gravel Road Paved Road Storm Sewer Sidewalk Water Sewer  Description  CommERCTAL \$.75/5GFT 1.43 Refes 32870 100  * denotes lines that do not contribute to the total acreage calculated  | 0                         |  |  |  |
| TH N 87 DEG 43' 57"W 308.05 FT, S 00 DEG 31'30"W 209.56 FT, S 88 DEG 44'49"E 305.77 FT, N 01 DEG 07'43"E 204.09 FT TO POB. 1.46A.  204 Actual Front Feet, 1.43 Total Acres Total Est. Land Value Land Improvement Cost Estimates  Land Improvement Cost Estimates  Description Rate CountyMult. Size %Goo                                                                                                                                                                                                                                                                                                                                                                                                                                                                                                                                                                                                                                                                                                                                                                                                                                                                                                                                                                                                                                                                                                                                                                                                                                                                                                                                                                                                                                                                                                                                                                                                                                                                                                                                                                                                                       | 46,653                    |  |  |  |
| 305.77 FT, N 01 DEG 07'43"E 204.09 FT TO POB. 1.46A.  Sewer Land Improvement Cost Estimates  Poscription Rate CountyMult. Size %Goo                                                                                                                                                                                                                                                                                                                                                                                                                                                                                                                                                                                                                                                                                                                                                                                                                                                                                                                                                                                                                                                                                                                                                                                                                                                                                                                                                                                                                                                                                                                                                                                                                                                                                                                                                                                                                                                                                                                                                                                             |                           |  |  |  |
| Sewer Description Rate CountyMurt. Size *GOO                                                                                                                                                                                                                                                                                                                                                                                                                                                                                                                                                                                                                                                                                                                                                                                                                                                                                                                                                                                                                                                                                                                                                                                                                                                                                                                                                                                                                                                                                                                                                                                                                                                                                                                                                                                                                                                                                                                                                                                                                                                                                    |                           |  |  |  |
| X  Electric $ D/W/P$ : 4in Ren. Conc. 4.21 1.38 1320 94                                                                                                                                                                                                                                                                                                                                                                                                                                                                                                                                                                                                                                                                                                                                                                                                                                                                                                                                                                                                                                                                                                                                                                                                                                                                                                                                                                                                                                                                                                                                                                                                                                                                                                                                                                                                                                                                                                                                                                                                                                                                         |                           |  |  |  |
|                                                                                                                                                                                                                                                                                                                                                                                                                                                                                                                                                                                                                                                                                                                                                                                                                                                                                                                                                                                                                                                                                                                                                                                                                                                                                                                                                                                                                                                                                                                                                                                                                                                                                                                                                                                                                                                                                                                                                                                                                                                                                                                                 | 7,209                     |  |  |  |
| X   Curb   Description   Rate CountyMult. Size \$Good \$Arch.Mu<br>  Draft:Record:Card - Printed before March:Board:of:Review 86 100                                                                                                                                                                                                                                                                                                                                                                                                                                                                                                                                                                                                                                                                                                                                                                                                                                                                                                                                                                                                                                                                                                                                                                                                                                                                                                                                                                                                                                                                                                                                                                                                                                                                                                                                                                                                                                                                                                                                                                                            | t Cash Value.<br>24,080   |  |  |  |
| Standard Utilities Underground Utils.  Total Estimated Land Improvements True Cash Value                                                                                                                                                                                                                                                                                                                                                                                                                                                                                                                                                                                                                                                                                                                                                                                                                                                                                                                                                                                                                                                                                                                                                                                                                                                                                                                                                                                                                                                                                                                                                                                                                                                                                                                                                                                                                                                                                                                                                                                                                                        | = 31,289                  |  |  |  |
| Topography of Site                                                                                                                                                                                                                                                                                                                                                                                                                                                                                                                                                                                                                                                                                                                                                                                                                                                                                                                                                                                                                                                                                                                                                                                                                                                                                                                                                                                                                                                                                                                                                                                                                                                                                                                                                                                                                                                                                                                                                                                                                                                                                                              |                           |  |  |  |
| X Level Rolling                                                                                                                                                                                                                                                                                                                                                                                                                                                                                                                                                                                                                                                                                                                                                                                                                                                                                                                                                                                                                                                                                                                                                                                                                                                                                                                                                                                                                                                                                                                                                                                                                                                                                                                                                                                                                                                                                                                                                                                                                                                                                                                 |                           |  |  |  |
| Low                                                                                                                                                                                                                                                                                                                                                                                                                                                                                                                                                                                                                                                                                                                                                                                                                                                                                                                                                                                                                                                                                                                                                                                                                                                                                                                                                                                                                                                                                                                                                                                                                                                                                                                                                                                                                                                                                                                                                                                                                                                                                                                             |                           |  |  |  |
| High                                                                                                                                                                                                                                                                                                                                                                                                                                                                                                                                                                                                                                                                                                                                                                                                                                                                                                                                                                                                                                                                                                                                                                                                                                                                                                                                                                                                                                                                                                                                                                                                                                                                                                                                                                                                                                                                                                                                                                                                                                                                                                                            |                           |  |  |  |
| Landscaped Swamp                                                                                                                                                                                                                                                                                                                                                                                                                                                                                                                                                                                                                                                                                                                                                                                                                                                                                                                                                                                                                                                                                                                                                                                                                                                                                                                                                                                                                                                                                                                                                                                                                                                                                                                                                                                                                                                                                                                                                                                                                                                                                                                |                           |  |  |  |
| Wooded Wooded                                                                                                                                                                                                                                                                                                                                                                                                                                                                                                                                                                                                                                                                                                                                                                                                                                                                                                                                                                                                                                                                                                                                                                                                                                                                                                                                                                                                                                                                                                                                                                                                                                                                                                                                                                                                                                                                                                                                                                                                                                                                                                                   |                           |  |  |  |
| Pond                                                                                                                                                                                                                                                                                                                                                                                                                                                                                                                                                                                                                                                                                                                                                                                                                                                                                                                                                                                                                                                                                                                                                                                                                                                                                                                                                                                                                                                                                                                                                                                                                                                                                                                                                                                                                                                                                                                                                                                                                                                                                                                            |                           |  |  |  |
| Waterfront                                                                                                                                                                                                                                                                                                                                                                                                                                                                                                                                                                                                                                                                                                                                                                                                                                                                                                                                                                                                                                                                                                                                                                                                                                                                                                                                                                                                                                                                                                                                                                                                                                                                                                                                                                                                                                                                                                                                                                                                                                                                                                                      |                           |  |  |  |
| Ravine<br>Wetland                                                                                                                                                                                                                                                                                                                                                                                                                                                                                                                                                                                                                                                                                                                                                                                                                                                                                                                                                                                                                                                                                                                                                                                                                                                                                                                                                                                                                                                                                                                                                                                                                                                                                                                                                                                                                                                                                                                                                                                                                                                                                                               |                           |  |  |  |
| Flood Plain  Year  Land Value  Value  Value  Value  Review                                                                                                                                                                                                                                                                                                                                                                                                                                                                                                                                                                                                                                                                                                                                                                                                                                                                                                                                                                                                                                                                                                                                                                                                                                                                                                                                                                                                                                                                                                                                                                                                                                                                                                                                                                                                                                                                                                                                                                                                                                                                      | unal/ Taxable Other Value |  |  |  |
| Who When What 2017 23,300 181,200 204,500                                                                                                                                                                                                                                                                                                                                                                                                                                                                                                                                                                                                                                                                                                                                                                                                                                                                                                                                                                                                                                                                                                                                                                                                                                                                                                                                                                                                                                                                                                                                                                                                                                                                                                                                                                                                                                                                                                                                                                                                                                                                                       | 169,444                   |  |  |  |
| TPC 06/14/2015 INSPECTED 2016 31,100 159,800 190,900                                                                                                                                                                                                                                                                                                                                                                                                                                                                                                                                                                                                                                                                                                                                                                                                                                                                                                                                                                                                                                                                                                                                                                                                                                                                                                                                                                                                                                                                                                                                                                                                                                                                                                                                                                                                                                                                                                                                                                                                                                                                            | 167,933                   |  |  |  |
| The Equalizer. Copyright (c) 1999 - 2009. TPC 05/07/2013 INSPECTED 2015 35,700 147,800 183,500                                                                                                                                                                                                                                                                                                                                                                                                                                                                                                                                                                                                                                                                                                                                                                                                                                                                                                                                                                                                                                                                                                                                                                                                                                                                                                                                                                                                                                                                                                                                                                                                                                                                                                                                                                                                                                                                                                                                                                                                                                  | 167,431                   |  |  |  |
| Missaukee, Michigan 2014 45,900 143,300 189,200                                                                                                                                                                                                                                                                                                                                                                                                                                                                                                                                                                                                                                                                                                                                                                                                                                                                                                                                                                                                                                                                                                                                                                                                                                                                                                                                                                                                                                                                                                                                                                                                                                                                                                                                                                                                                                                                                                                                                                                                                                                                                 | 164,795                   |  |  |  |

<sup>\*\*\*</sup> Information herein deemed reliable but not guaranteed\*\*\*

| Desc. of Bldg/Section: F<br>Calculator Occupancy: St                                      |                                                                  |                                                          |                    | <<<<<br>Class: D                             | Calcu<br>Quality: Average                               | lator Cost Compu<br>Percent Adj: +0 | tations                                                     | >>>>                |
|-------------------------------------------------------------------------------------------|------------------------------------------------------------------|----------------------------------------------------------|--------------------|----------------------------------------------|---------------------------------------------------------|-------------------------------------|-------------------------------------------------------------|---------------------|
| Class: D<br>Floor Area: 7,810                                                             |                                                                  | Construction Cost Above Ave. Ave.                        | X Low              | Base Rate f                                  | or Upper Floors = 47                                    | 7.10                                |                                                             |                     |
| Gross Bldg Area: 7,810<br>Stories Above Grd: 1<br>Average Sty Hght: 16<br>Bsmnt Wall Hght | ** ** Cal<br>Quality: Aver                                       | <br> lculator Cost Data                                  | ** **              | Adjusted Sq                                  | g system: Complete A<br>ware Foot Cost for D            | Jpper Floors = 40                   |                                                             |                     |
| Depr. Table : 2%<br>Effective Age : 10<br>Physical %Good: 82<br>Func. %Good : 100         | Heat#2: Compl<br>Ave. SqFt/Sto<br>Ave. Perimete<br>Has Elevators | er: 368                                                  | 0%                 | Ave. Floor                                   | ght per Story: 16<br>Area: 7,810<br>are Foot Cost for U | Heigl<br>Perimeter: 368             |                                                             | -                   |
| Economic %Good: 100                                                                       |                                                                  | Basement Info ***                                        |                    | County Mult                                  | iplier: 1.38, Final                                     | Square Foot Cost                    | for Upper Floors                                            | = 52.747            |
| 2002 Year Built<br>Remodeled                                                              | Area:<br>Perimeter:<br>Type:                                     |                                                          |                    | Total Floor                                  | Area: 7,810                                             | Base Cost                           | New of Upper Flo                                            | ors = 411,958       |
| 16 Overall Bldg<br>Height                                                                 | Heat: Hot Wat                                                    | ter, Radiant Floor<br>Mezzanine Info *                   |                    | Eff.Age:10                                   | Phy.%Good/Abnr.Phy                                      | y./Func./Econ./Ove                  | ion/Replacement C<br>erall %Good: 82 /<br>tal Depreciated C | 100/100/100/82.0    |
| PC CONSTRUCTION NO SPRINKLER                                                              | Area #1:<br>Type #1:<br>Area #2:<br>Type #2:                     |                                                          |                    |                                              | OMMERCIAL GROUP B) ment Cost/Floor Area                 |                                     | => TCV of Bldg:<br>. TCV/Floor Area=                        |                     |
|                                                                                           | * S<br>Area:<br>Type: Average                                    |                                                          |                    |                                              |                                                         |                                     |                                                             |                     |
| (1) Excavation/Site Pre                                                                   | p:                                                               | Draft Record                                             | Card -             | Printed b                                    | efore March B                                           | <del>foard</del> of Revi            | eW) Miscellaned                                             | ous:                |
|                                                                                           | otings                                                           | (8) Plumbing:                                            |                    |                                              | Outlets:                                                | Fixtures:                           |                                                             |                     |
| X   Poured Conc   Brick/S                                                                 | Stone Block                                                      | Many<br>Above Ave.                                       | Average<br>Typical | Few<br>None                                  | Few<br>Average                                          | Few<br>Average                      |                                                             |                     |
| (3) Frame:                                                                                |                                                                  | Total Fixtures 3-Piece Baths 2-Piece Baths Shower Stalls | Wash<br>Wate       | nals<br>n Bowls<br>er Heaters<br>n Fountains | Many<br>Unfinished<br>Typical                           | Many<br>Unfinished<br>Typical       |                                                             |                     |
|                                                                                           |                                                                  | Toilets                                                  |                    | er Softeners                                 | Flex Conduit<br>Rigid Conduit                           | Incandescent Fluorescent            |                                                             |                     |
| (4) Floor Structure:                                                                      |                                                                  |                                                          |                    |                                              | Armored Cable Non-Metalic                               | Mercury Sodium Vapor                | (40) Exterior Wa                                            | all:   Bsmnt Insul. |
|                                                                                           |                                                                  | (9) Sprinklers:                                          |                    |                                              | Bus Duct (13) Roof Structur                             | Transformer<br>e: Slope=0           | IIIICKIIESS                                                 | Baute Insui.        |
| (5) Floor Cover:                                                                          |                                                                  |                                                          |                    |                                              |                                                         |                                     |                                                             |                     |
|                                                                                           |                                                                  | (10) Heating and (                                       |                    | Fired                                        |                                                         |                                     |                                                             |                     |
| (6) Ceiling:                                                                              |                                                                  | Oil Stoker                                               | Boile              | er                                           | (14) Roof Cover:                                        |                                     |                                                             |                     |
|                                                                                           |                                                                  |                                                          |                    |                                              |                                                         |                                     |                                                             |                     |
|                                                                                           |                                                                  |                                                          |                    |                                              |                                                         |                                     |                                                             |                     |