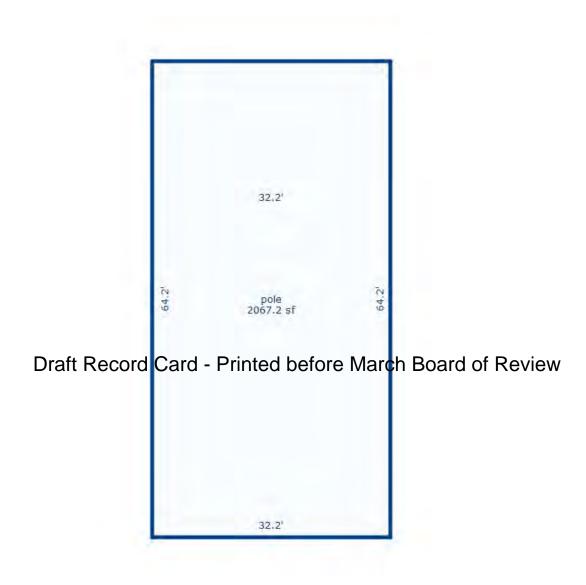

|                                                                                                              |                                                                                                                                                            |                            |            |             |                                     |                   |                           |           |                  |

Jurisdiction: LAKE TOWNSHIP

01/19/2017

Printed on

Parcel Number: 009-013-015-00

<sup>\*\*\*</sup> Information herein deemed reliable but not guaranteed\*\*\*

(6) Ceiling:

(10) Heating and Cooling:

Stoker

Gas Oil Hand Fired

Boiler

(14) Roof Cover:



Sketch by Apex Sketch

| Parcel Number: 009-013