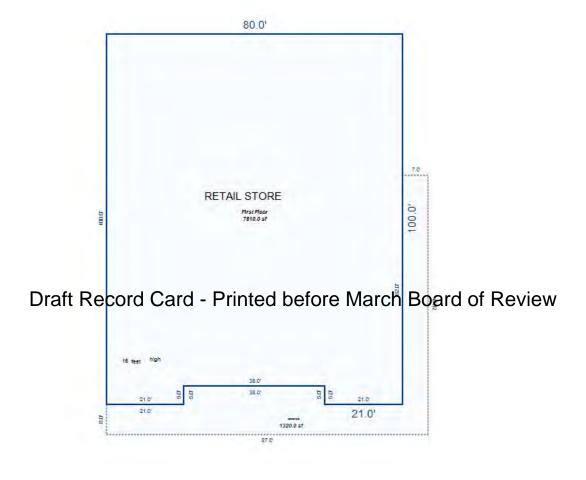

| Sale   Price   Date   Type   Terms of Sale   Liber   Verified   By                                                                                                                                                                                                                                                                                                                                                                                                                                                                                                                                                                                                                                                                                                                                                                                                                                                                                                                                                                                                                                                                                                                                                                                                                                                                                                                                                                                                                                                                                                                                                                                                                                                                                                                                                                                                                                                                                                                                                                                                                                                              | Prcnt<br>Trans            |  |  |  |
|---------------------------------------------------------------------------------------------------------------------------------------------------------------------------------------------------------------------------------------------------------------------------------------------------------------------------------------------------------------------------------------------------------------------------------------------------------------------------------------------------------------------------------------------------------------------------------------------------------------------------------------------------------------------------------------------------------------------------------------------------------------------------------------------------------------------------------------------------------------------------------------------------------------------------------------------------------------------------------------------------------------------------------------------------------------------------------------------------------------------------------------------------------------------------------------------------------------------------------------------------------------------------------------------------------------------------------------------------------------------------------------------------------------------------------------------------------------------------------------------------------------------------------------------------------------------------------------------------------------------------------------------------------------------------------------------------------------------------------------------------------------------------------------------------------------------------------------------------------------------------------------------------------------------------------------------------------------------------------------------------------------------------------------------------------------------------------------------------------------------------------|---------------------------|--|--|--|
| 89,000   05/01/2002   WD   Arms Length   02-0:2643                                                                                                                                                                                                                                                                                                                                                                                                                                                                                                                                                                                                                                                                                                                                                                                                                                                                                                                                                                                                                                                                                                                                                                                                                                                                                                                                                                                                                                                                                                                                                                                                                                                                                                                                                                                                                                                                                                                                                                                                                                                                              |                           |  |  |  |
| Property Address                                                                                                                                                                                                                                                                                                                                                                                                                                                                                                                                                                                                                                                                                                                                                                                                                                                                                                                                                                                                                                                                                                                                                                                                                                                                                                                                                                                                                                                                                                                                                                                                                                                                                                                                                                                                                                                                                                                                                                                                                                                                                                                | 0.                        |  |  |  |
| 2020 S MOREY RD  School: LAKE CITY - 57020  P.R.E. 0%  MAP #:  LAKE CITY FAMILY DOLLAR LLC  C/O WELLS WARREN & PHYLLIS P O BOX 789  STANTON MI 48888  Tax Description  Tax Description  SEC 13 T22N R8W BEG AT NE COR OF NE 1/4 TH N 87 DEG 43' 57"W 308.05 FT, S 00 DEG 31'30"W 209.56 FT, S 88 DEG 44'49"E 305.77 FT, N 01 DEG 07'43"E 204.09 FT TO POB. 1.46A.  POB. 1.46A.  Sec 1.3 T22N R8W BEG OF NE 1/4 Sec 1.3 T22N R8W BEG OF NE 1/4 Sec 1.3 T22N R8W BEG AT NE COR OF NE 1/4 Sec 1.3 T22N R8W BEG AT NE COR OF NE 1/4 Sec 1.3 T22N R8W BEG AT NE COR OF NE 1/4 Sec 1.3 T22N R8W BEG AT NE COR OF NE 1/4 Sec 1.3 T22N R8W BEG AT NE COR OF NE 1/4 Sec 1.3 T22N R8W BEG AT NE COR OF NE 1/4 Sec 1.3 T22N R8W BEG AT NE COR OF NE 1/4 Sec 1.3 T22N R8W BEG AT NE COR OF NE 1/4 Sec 1.3 T22N R8W BEG AT NE COR OF NE 1/4 Sec 1.3 T22N R8W BEG AT NE COR OF NE 1/4 Sec 1.3 T22N R8W BEG AT NE COR OF NE 1/4 Sec 1.3 T22N R8W BEG AT NE COR OF NE 1/4 Sec 1.3 T22N R8W BEG AT NE COR OF NE 1/4 Sec 1.3 T22N R8W BEG AT NE COR OF NE 1/4 Sec 1.3 T22N R8W BEG AT NE COR OF NE 1/4 Sec 1.3 T22N R8W BEG AT NE COR OF NE 1/4 Sec 1.3 T22N R8W BEG AT NE COR OF NE 1/4 Sec 1.3 T22N R8W BEG AT NE COR OF NE 1/4 Sec 1.3 T22N R8W BEG AT NE COR OF NE 1/4 Sec 1.4 T23N R8W BEG AT NE COR OF NE 1/4 Sec 1.3 T22N R8W BEG AT NE COR OF NE 1/4 Sec 1.4 T23N R8W BEG AT NE COR OF NE 1/4 Sec 1.4 T23N R8W BEG AT NE COR OF NE 1/4 Sec 1.4 T23N R8W BEG AT NE COR OF NE 1/4 Sec 1.4 T23N R8W BEG AT NE COR OF NE 1/4 Sec 1.4 T23N R8W BEG AT NE COR OF NE 1/4 Sec 1.4 T23N R8W BEG AT NE COR OF NE 1/4 Sec 1.4 T23N R8W BEG AT NE COR OF NE 1/4 Sec 1.4 T23N R8W BEG AT NE COR OF NE 1/4 Sec 1.4 T23N R8W BEG AT NE COR OF NE 1/4 Sec 1.4 T23N R8W BEG AT NE COR OF NE 1/4 Sec 1.4 T23N R8W BEG AT NE COR OF NE 1/4 Sec 1.4 T23N R8W BEG AT NE COR OF NE 1/4 Sec 1.4 T23N R8W BEG AT NE COR OF NE 1/4 Sec 1.4 T23N R8W BEG AT NE COR OF NE 1/4 Sec 1.4 T23N R8W BEG AT NE COR OF NE 1/4 Sec 1.4 T23N R8W BEG AT NE COR OF NE 1/4 Sec 1.4 T23N R8W BEG AT NE COR OF NE 1/4 Sec 1.4 T23N R8W BEG AT NE COR OF NE 1/4 Sec 1.4 T23N R8W   | 100.                      |  |  |  |
| Owner's Name/Address  LAKE CITY FAMILY DOLLAR LLC C/O WELLS WARREN & PHYLLIS P O BOX 789  STANTON MI 48888  Tax Description  Tax Description  Tax Description  Tax Description  Tax Description  SEC 13 T22N R8W BEG AT NE COR OF NE 1/4 TH N 87 DEG 43' 57"W 308.05 FT, S 00 DEG 31'30"W 209.56 FT, S 88 DEG 44'49"E 305.77 FT, N 01 DEG 07'43"E 204.09 FT TO POB. 1.46A.  Description  Tax Description  Description  Description Frontage Depth Front Depth Rate %Adj. Reason M66 N OF JENNIN 204.00 305.00 1.0000 0.0000 350 100* COMMERCIAL \$.75/SQFT 1.43 Acres 32670 100  * denotes lines that do not contribute to the total acreage calculated acreage calculated for the contribute to the total acreage calculated for the contribute to the contribute to the contribute to the contribute to the contribute for | Status                    |  |  |  |
| Owner's Name/Address  LAKE CITY FAMILY DOLLAR LLC  C/O WELLS WARREN & PHYLLIS P O BOX 789  STANTON MI 48888  Tax Description  SEC 13 T22N R8W BEG AT NE COR OF NE 1/4 TH N 87 DEG 43' 57"W 308.05 FT, S 00 DEG 31'30"W 209.56 FT, S 88 DEG 44'49"E 305.77 FT, N 01 DEG 07'43"E 204.09 FT TO POB. 1.46A.  MAP #:  2017 Est TCV 408,991 TCV/TFA: 52.37  X Improved   Vacant   Land Value Estimates for Land Table Com 1.COM & RES M55/66 TYPES  Public   Text                                                                                                                                                                                                                                                                                                                                                                                                                                                                                                                                                                                                                                                                                                                                                                                                                                                                                                                                                                                                                                                                                                                                                                                                                                                                                                                                                                                                                                                                                                                                                                                                                                                                     |                           |  |  |  |
| LAKE CITY FAMILY DOLLAR LLC  C/O WELLS WARREN & PHYLLIS P O BOX 789  STANTON MI 48888  Tax Description  SEC 13 T22N R8W BEG AT NE COR OF NE 1/4 TH N 87 DEG 43' 57'W 308.05 FT, S 00 DEG 31'30"W 209.56 FT, S 88 DEG 44'49"E 305.77 FT, N 01 DEG 07'43"E 204.09 FT TO POB. 1.46A.  DATE TO BOX 789  2017 Est TCV 408,991 TCV/TFA: 52.37  X Improved Vacant Land Value Estimates for Land Table Com 1.COM & RES M55/66 TYPES  Description Frontage Depth Front Depth Rate %Adj. Reason M66 N OF JENNIN 204.00 305.00 1.0000 0.0000 350 100* COMMERCIAL \$.75/SQFT 1.43 Acres 32670 100  * denotes lines that do not contribute to the total acreage calc 204 Actual Front Feet, 1.43 Total Acres Total Est. Land Value Stimates  Land Improvement Cost Estimates  Description Rate CountyMult. Size %Goo                                                                                                                                                                                                                                                                                                                                                                                                                                                                                                                                                                                                                                                                                                                                                                                                                                                                                                                                                                                                                                                                                                                                                                                                                                                                                                                         |                           |  |  |  |
| LAKE CITY FAMILY DOLLAR LLC C/O WELLS WARREN & PHYLLIS P O BOX 789 STANTON MI 48888  Tax Description  SEC 13 T22N R8W BEG AT NE COR OF NE 1/4 TH N 87 DEG 43' 57"W 308.05 FT, S 00 DEG 31'30"W 209.56 FT, S 88 DEG 44'49"E 305.77 FT, N 01 DEG 07'43"E 204.09 FT TO POB. 1.46A.  Date of the control of the contro  |                           |  |  |  |
| C/O WELLS WARREN & PHYLLIS P O BOX 789  STANTON MI 48888  Public Improvements  Tax Description  SEC 13 T22N R8W BEG AT NE COR OF NE 1/4 TH N 87 DEG 43' 57"W 308.05 FT, S 00 DEG 31'30"W 209.56 FT, S 88 DEG 44'49"E 305.77 FT, N 01 DEG 07'43"E 204.09 FT TO POB. 1.46A.  X Improved Vacant  Land Value Estimates for Land Table Com 1.COM & RES M55/66 TYPES  Description Frontage Depth Front Depth Rate %Adj. Reason M66 N OF JENNIN 204.00 305.00 1.0000 0.0000 350 100* COMMERCIAL \$.75/SQFT 1.43 Acres 32670 100  * denotes lines that do not contribute to the total acreage calc 204 Actual Front Feet, 1.43 Total Acres Total Est. Land Value Stimates  Land Improvement Cost Estimates  Description Rate CountyMult. Size %Goo                                                                                                                                                                                                                                                                                                                                                                                                                                                                                                                                                                                                                                                                                                                                                                                                                                                                                                                                                                                                                                                                                                                                                                                                                                                                                                                                                                                      |                           |  |  |  |
| STANTON MI 48888  Public Improvements  Tax Description  SEC 13 T22N R8W BEG AT NE COR OF NE 1/4 TH N 87 DEG 43' 57"W 308.05 FT, S 00 DEG 31'30"W 209.56 FT, S 88 DEG 44'49"E 305.77 FT, N 01 DEG 07'43"E 204.09 FT TO POB. 1.46A.  Dirt Road Gravel Road Storm Sewer Sidewalk Water Sewer Sewer  Description Frontage Depth Front Depth Rate %Adj. Reason M66 N OF JENNIN 204.00 305.00 1.0000 0.0000 350 100*  COMMERCIAL \$.75/SQFT 1.43 Acres 32670 100  * denotes lines that do not contribute to the total acreage calc 204 Actual Front Feet, 1.43 Total Acres Total Est. Land Value Sidewalk Water Sewer Sewer  Description Frontage Depth Front Depth Rate %Adj. Reason M66 N OF JENNIN 204.00 305.00 1.0000 0.0000 350 100*  COMMERCIAL \$.75/SQFT 1.43 Acres 32670 100  * denotes lines that do not contribute to the total acreage calc 204 Actual Front Feet, 1.43 Total Acres Total Est. Land Value Sidewalk Water Sewer |                           |  |  |  |
| Improvements  Description  Tax Description  Dirt Road Gravel Road SEC 13 T22N R8W BEG AT NE COR OF NE 1/4 TH N 87 DEG 43' 57"W 308.05 FT, S 00 DEG 31'30"W 209.56 FT, S 88 DEG 44'49"E 305.77 FT, N 01 DEG 07'43"E 204.09 FT TO POB. 1.46A.  Dirt Road Gravel Road Storm Sewer Sidewalk Water Sower  Description Frontage Depth Front Depth Rate %Adj. Reason M66 N OF JENNIN 204.00 305.00 1.0000 0.0000 350 100* COMMERCIAL \$.75/SQFT 1.43 Acres 32670 100 * denotes lines that do not contribute to the total acreage calculated to the total acreage calcu | EASEMENTS TO ADJ STORES   |  |  |  |
| Tax Description  SEC 13 T22N R8W BEG AT NE COR OF NE 1/4 TH N 87 DEG 43' 57"W 308.05 FT, S 00 DEG 31'30"W 209.56 FT, S 88 DEG 44'49"E 305.77 FT, N 01 DEG 07'43"E 204.09 FT TO POB. 1.46A.  Dirt Road Gravel Road At Paved Road Storm Sewer Sidewalk Water Sewer Sidewalk Water Sewer Sewe  | Value                     |  |  |  |
| SEC 13 T22N R8W BEG AT NE COR OF NE 1/4 TH N 87 DEG 43' 57"W 308.05 FT, S 00 DEG 31'30"W 209.56 FT, S 88 DEG 44'49"E 305.77 FT, N 01 DEG 07'43"E 204.09 FT TO POB. 1.46A.  Gravel Road Paved Road Storm Sewer Sidewalk Water Sewer  Description  CommERCTAL \$.75/5GFT 1.43 Refes 32870 100  * denotes lines that do not contribute to the total acreage calculated  | 0                         |  |  |  |
| TH N 87 DEG 43' 57"W 308.05 FT, S 00 DEG 31'30"W 209.56 FT, S 88 DEG 44'49"E 305.77 FT, N 01 DEG 07'43"E 204.09 FT TO POB. 1.46A.  204 Actual Front Feet, 1.43 Total Acres Total Est. Land Value Land Improvement Cost Estimates  Land Improvement Cost Estimates  Description Rate CountyMult. Size %Goo                                                                                                                                                                                                                                                                                                                                                                                                                                                                                                                                                                                                                                                                                                                                                                                                                                                                                                                                                                                                                                                                                                                                                                                                                                                                                                                                                                                                                                                                                                                                                                                                                                                                                                                                                                                                                       | 46,653                    |  |  |  |
| 305.77 FT, N 01 DEG 07'43"E 204.09 FT TO POB. 1.46A.  Sewer Land Improvement Cost Estimates  Poscription Rate CountyMult. Size %Goo                                                                                                                                                                                                                                                                                                                                                                                                                                                                                                                                                                                                                                                                                                                                                                                                                                                                                                                                                                                                                                                                                                                                                                                                                                                                                                                                                                                                                                                                                                                                                                                                                                                                                                                                                                                                                                                                                                                                                                                             |                           |  |  |  |
| Sewer Description Rate CountyMurt. Size *GOO                                                                                                                                                                                                                                                                                                                                                                                                                                                                                                                                                                                                                                                                                                                                                                                                                                                                                                                                                                                                                                                                                                                                                                                                                                                                                                                                                                                                                                                                                                                                                                                                                                                                                                                                                                                                                                                                                                                                                                                                                                                                                    |                           |  |  |  |
| X  Electric $ D/W/P$ : 4in Ren. Conc. 4.21 1.38 1320 94                                                                                                                                                                                                                                                                                                                                                                                                                                                                                                                                                                                                                                                                                                                                                                                                                                                                                                                                                                                                                                                                                                                                                                                                                                                                                                                                                                                                                                                                                                                                                                                                                                                                                                                                                                                                                                                                                                                                                                                                                                                                         |                           |  |  |  |
|                                                                                                                                                                                                                                                                                                                                                                                                                                                                                                                                                                                                                                                                                                                                                                                                                                                                                                                                                                                                                                                                                                                                                                                                                                                                                                                                                                                                                                                                                                                                                                                                                                                                                                                                                                                                                                                                                                                                                                                                                                                                                                                                 | 7,209                     |  |  |  |
| X   Curb   Description   Rate CountyMult. Size \$Good \$Arch.Mu<br>  Draft:Record:Card - Printed before March:Board:of:Review 86 100                                                                                                                                                                                                                                                                                                                                                                                                                                                                                                                                                                                                                                                                                                                                                                                                                                                                                                                                                                                                                                                                                                                                                                                                                                                                                                                                                                                                                                                                                                                                                                                                                                                                                                                                                                                                                                                                                                                                                                                            | t Cash Value.<br>24,080   |  |  |  |
| Standard Utilities Underground Utils.  Total Estimated Land Improvements True Cash Value                                                                                                                                                                                                                                                                                                                                                                                                                                                                                                                                                                                                                                                                                                                                                                                                                                                                                                                                                                                                                                                                                                                                                                                                                                                                                                                                                                                                                                                                                                                                                                                                                                                                                                                                                                                                                                                                                                                                                                                                                                        | = 31,289                  |  |  |  |
| Topography of Site                                                                                                                                                                                                                                                                                                                                                                                                                                                                                                                                                                                                                                                                                                                                                                                                                                                                                                                                                                                                                                                                                                                                                                                                                                                                                                                                                                                                                                                                                                                                                                                                                                                                                                                                                                                                                                                                                                                                                                                                                                                                                                              |                           |  |  |  |
| X Level Rolling                                                                                                                                                                                                                                                                                                                                                                                                                                                                                                                                                                                                                                                                                                                                                                                                                                                                                                                                                                                                                                                                                                                                                                                                                                                                                                                                                                                                                                                                                                                                                                                                                                                                                                                                                                                                                                                                                                                                                                                                                                                                                                                 |                           |  |  |  |
| Low                                                                                                                                                                                                                                                                                                                                                                                                                                                                                                                                                                                                                                                                                                                                                                                                                                                                                                                                                                                                                                                                                                                                                                                                                                                                                                                                                                                                                                                                                                                                                                                                                                                                                                                                                                                                                                                                                                                                                                                                                                                                                                                             |                           |  |  |  |
| High                                                                                                                                                                                                                                                                                                                                                                                                                                                                                                                                                                                                                                                                                                                                                                                                                                                                                                                                                                                                                                                                                                                                                                                                                                                                                                                                                                                                                                                                                                                                                                                                                                                                                                                                                                                                                                                                                                                                                                                                                                                                                                                            |                           |  |  |  |
| Landscaped Swamp                                                                                                                                                                                                                                                                                                                                                                                                                                                                                                                                                                                                                                                                                                                                                                                                                                                                                                                                                                                                                                                                                                                                                                                                                                                                                                                                                                                                                                                                                                                                                                                                                                                                                                                                                                                                                                                                                                                                                                                                                                                                                                                |                           |  |  |  |
| Wooded Wooded                                                                                                                                                                                                                                                                                                                                                                                                                                                                                                                                                                                                                                                                                                                                                                                                                                                                                                                                                                                                                                                                                                                                                                                                                                                                                                                                                                                                                                                                                                                                                                                                                                                                                                                                                                                                                                                                                                                                                                                                                                                                                                                   |                           |  |  |  |
| Pond                                                                                                                                                                                                                                                                                                                                                                                                                                                                                                                                                                                                                                                                                                                                                                                                                                                                                                                                                                                                                                                                                                                                                                                                                                                                                                                                                                                                                                                                                                                                                                                                                                                                                                                                                                                                                                                                                                                                                                                                                                                                                                                            |                           |  |  |  |
| Waterfront                                                                                                                                                                                                                                                                                                                                                                                                                                                                                                                                                                                                                                                                                                                                                                                                                                                                                                                                                                                                                                                                                                                                                                                                                                                                                                                                                                                                                                                                                                                                                                                                                                                                                                                                                                                                                                                                                                                                                                                                                                                                                                                      |                           |  |  |  |
| Ravine<br>Wetland                                                                                                                                                                                                                                                                                                                                                                                                                                                                                                                                                                                                                                                                                                                                                                                                                                                                                                                                                                                                                                                                                                                                                                                                                                                                                                                                                                                                                                                                                                                                                                                                                                                                                                                                                                                                                                                                                                                                                                                                                                                                                                               |                           |  |  |  |
| Flood Plain  Year  Land Value  Value  Value  Value  Review                                                                                                                                                                                                                                                                                                                                                                                                                                                                                                                                                                                                                                                                                                                                                                                                                                                                                                                                                                                                                                                                                                                                                                                                                                                                                                                                                                                                                                                                                                                                                                                                                                                                                                                                                                                                                                                                                                                                                                                                                                                                      | unal/ Taxable Other Value |  |  |  |
| Who When What 2017 23,300 181,200 204,500                                                                                                                                                                                                                                                                                                                                                                                                                                                                                                                                                                                                                                                                                                                                                                                                                                                                                                                                                                                                                                                                                                                                                                                                                                                                                                                                                                                                                                                                                                                                                                                                                                                                                                                                                                                                                                                                                                                                                                                                                                                                                       | 169,444                   |  |  |  |
| TPC 06/14/2015 INSPECTED 2016 31,100 159,800 190,900                                                                                                                                                                                                                                                                                                                                                                                                                                                                                                                                                                                                                                                                                                                                                                                                                                                                                                                                                                                                                                                                                                                                                                                                                                                                                                                                                                                                                                                                                                                                                                                                                                                                                                                                                                                                                                                                                                                                                                                                                                                                            | 167,933                   |  |  |  |
| The Equalizer. Copyright (c) 1999 - 2009. TPC 05/07/2013 INSPECTED 2015 35,700 147,800 183,500                                                                                                                                                                                                                                                                                                                                                                                                                                                                                                                                                                                                                                                                                                                                                                                                                                                                                                                                                                                                                                                                                                                                                                                                                                                                                                                                                                                                                                                                                                                                                                                                                                                                                                                                                                                                                                                                                                                                                                                                                                  | 167,431                   |  |  |  |
| Missaukee, Michigan 2014 45,900 143,300 189,200                                                                                                                                                                                                                                                                                                                                                                                                                                                                                                                                                                                                                                                                                                                                                                                                                                                                                                                                                                                                                                                                                                                                                                                                                                                                                                                                                                                                                                                                                                                                                                                                                                                                                                                                                                                                                                                                                                                                                                                                                                                                                 | 164,795                   |  |  |  |

<sup>\*\*\*</sup> Information herein deemed reliable but not guaranteed\*\*\*

| Desc. of Bldg/Section: F<br>Calculator Occupancy: St                                      |                                                                  |                                                          |                    | <<<<<br>Class: D                             | Calcu<br>Quality: Average                               | lator Cost Compu<br>Percent Adj: +0 | tations                                                     | >>>>                |
|-------------------------------------------------------------------------------------------|------------------------------------------------------------------|----------------------------------------------------------|--------------------|----------------------------------------------|---------------------------------------------------------|-------------------------------------|-------------------------------------------------------------|---------------------|
| Class: D<br>Floor Area: 7,810                                                             |                                                                  | Construction Cost Above Ave. Ave.                        | X Low              | Base Rate f                                  | or Upper Floors = 47                                    | 7.10                                |                                                             |                     |
| Gross Bldg Area: 7,810<br>Stories Above Grd: 1<br>Average Sty Hght: 16<br>Bsmnt Wall Hght | ** ** Cal<br>Quality: Aver                                       | <br> lculator Cost Data                                  | ** **              | Adjusted Sq                                  | g system: Complete A<br>ware Foot Cost for D            | Jpper Floors = 40                   |                                                             |                     |
| Depr. Table : 2%<br>Effective Age : 10<br>Physical %Good: 82<br>Func. %Good : 100         | Heat#2: Compl<br>Ave. SqFt/Sto<br>Ave. Perimete<br>Has Elevators | er: 368                                                  | 0%                 | Ave. Floor                                   | ght per Story: 16<br>Area: 7,810<br>are Foot Cost for U | Heigl<br>Perimeter: 368             |                                                             | -                   |
| Economic %Good: 100                                                                       |                                                                  | Basement Info ***                                        |                    | County Mult                                  | iplier: 1.38, Final                                     | Square Foot Cost                    | for Upper Floors                                            | = 52.747            |
| 2002 Year Built<br>Remodeled                                                              | Area:<br>Perimeter:<br>Type:                                     |                                                          |                    | Total Floor                                  | Area: 7,810                                             | Base Cost                           | New of Upper Flo                                            | ors = 411,958       |
| 16 Overall Bldg<br>Height                                                                 | Heat: Hot Wat                                                    | ter, Radiant Floor<br>Mezzanine Info *                   |                    | Eff.Age:10                                   | Phy.%Good/Abnr.Phy                                      | y./Func./Econ./Ove                  | ion/Replacement C<br>erall %Good: 82 /<br>tal Depreciated C | 100/100/100/82.0    |
| PC CONSTRUCTION NO SPRINKLER                                                              | Area #1:<br>Type #1:<br>Area #2:<br>Type #2:                     |                                                          |                    |                                              | OMMERCIAL GROUP B) ment Cost/Floor Area                 |                                     | => TCV of Bldg:<br>. TCV/Floor Area=                        |                     |
|                                                                                           | * S<br>Area:<br>Type: Average                                    |                                                          |                    |                                              |                                                         |                                     |                                                             |                     |
| (1) Excavation/Site Pre                                                                   | p:                                                               | Draft Record                                             | Card -             | Printed b                                    | efore March B                                           | <del>foard</del> of Revi            | eW) Miscellaned                                             | ous:                |
|                                                                                           | otings                                                           | (8) Plumbing:                                            |                    |                                              | Outlets:                                                | Fixtures:                           |                                                             |                     |
| X   Poured Conc   Brick/S                                                                 | Stone Block                                                      | Many<br>Above Ave.                                       | Average<br>Typical | Few<br>None                                  | Few<br>Average                                          | Few<br>Average                      |                                                             |                     |
| (3) Frame:                                                                                |                                                                  | Total Fixtures 3-Piece Baths 2-Piece Baths Shower Stalls | Wash<br>Wate       | nals<br>n Bowls<br>er Heaters<br>n Fountains | Many<br>Unfinished<br>Typical                           | Many<br>Unfinished<br>Typical       |                                                             |                     |
|                                                                                           |                                                                  | Toilets                                                  |                    | er Softeners                                 | Flex Conduit<br>Rigid Conduit                           | Incandescent Fluorescent            |                                                             |                     |
| (4) Floor Structure:                                                                      |                                                                  |                                                          |                    |                                              | Armored Cable Non-Metalic                               | Mercury Sodium Vapor                | (40) Exterior Wa                                            | all:   Bsmnt Insul. |
|                                                                                           |                                                                  | (9) Sprinklers:                                          |                    |                                              | Bus Duct (13) Roof Structur                             | Transformer<br>e: Slope=0           | IIIICKIIESS                                                 | Baute Insui.        |
| (5) Floor Cover:                                                                          |                                                                  |                                                          |                    |                                              |                                                         |                                     |                                                             |                     |
|                                                                                           |                                                                  | (10) Heating and (                                       |                    | Fired                                        |                                                         |                                     |                                                             |                     |
| (6) Ceiling:                                                                              |                                                                  | Oil Stoker                                               | Boile              | er                                           | (14) Roof Cover:                                        |                                     |                                                             |                     |
|                                                                                           |                                                                  |                                                          |                    |                                              |                                                         |                                     |                                                             |                     |
|                                                                                           |                                                                  |                                                          |                    |                                              |                                                         |                                     |                                                             |                     |