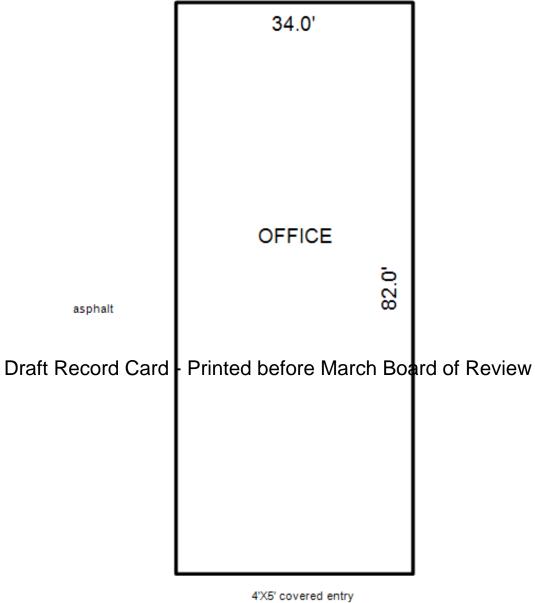

toker                                               | Boile            |                               | (14) Roof Cover:                                   |                                        |                                                             |                  |
|                                                                          |                                              |                                                          |                  |                               |                                                    |                                        |                                                             |                  |

Parcel Number: 009-013-006-00

<sup>\*\*\*</sup> Information herein deemed reliable but not guaranteed\*\*\*



| Desc. of Bldg/Section: E    |               |            |             |           | <<<<         |          |                            | ulator Cost Compu              |                 |            | >>>>                       |
|-----------------------------|---------------|------------|-------------|-----------|--------------|----------|----------------------------|--------------------------------|-----------------|------------|----------------------------|
| Calculator Occupancy: Sh    |               |            |             |           | Class: D     | Qua      | lity: Average              | Percent Adj: +0                |                 |            |                            |
| Class: D<br>Floor Area: 576 |               | Construct  | ion Cost    |           | Base R