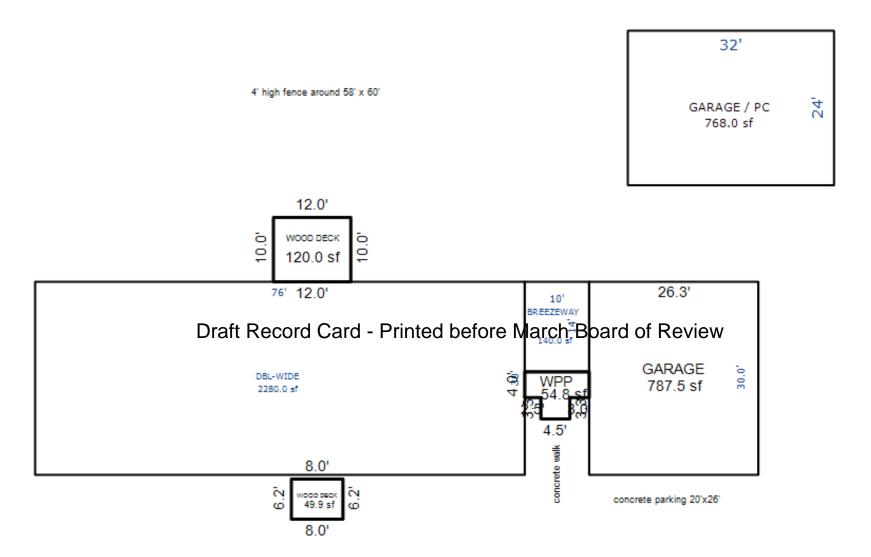

|               | CF (101 AGRICULTURE)                                                                                                     |                   |                                                                                                                                                                                                        |                                  | => TCV of Bldg                               |                                                                              | 143,563                                                                               |

<sup>\*\*\*</sup> Information herein deemed reliable but not guaranteed\*\*\*



<sup>\*\*\*</sup> Information herein deemed reliable but not guaranteed\*\*\*

| Parcel Number: 009-014-0                                                                 | 09-85                                  | Jurisdiction                                  | LAKE TOWN               | SHIP                               | (             | County: Missaukee                             |                              | Printed on               |                             | 01/19/2017         |
|------------------------------------------------------------------------------------------|----------------------------------------|-----------------------------------------------|-------------------------|------------------------------------|---------------|-----------------------------------------