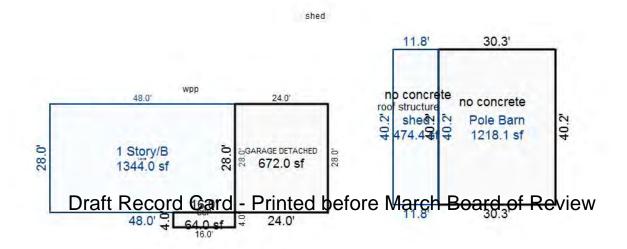

|                        |            | ٰ ا      | ump sum I      | CCIIID.            | EC      | F (RESIDENTIAL RUR  | AL/  | NON SOR)          | 0.950 | => TCV of Bldg: | . т =       | 145,362   |
| Cł     | nimney: N            | Metal   |        |       |                        |            |          |                |                    |         |                     |      |                   |       |                 |             |           |
|        |                      |         |        |       |                        |            |          |                |                    |         |                     |      |                   |       |                 |             |           |

<sup>\*\*\*</sup> Information herein deemed reliable but not guaranteed\*\*\*



Sketch by Apex Sketch

| Parcel Number: 009-01                                | 3-039-00                           | Jurisdicti                                                  | on: LAKE TOWN                | SHIP                     |                     | County: Missaukee                                                   |                   | Printed on                               |               | 01/19/2017                |
|------------------------------------------------------|------------------------------------|-------------------------------------------------------------|------------------------------|--------------------------|---------------------|---------------------------------------------------------------------|-------------------|-------------------------------------