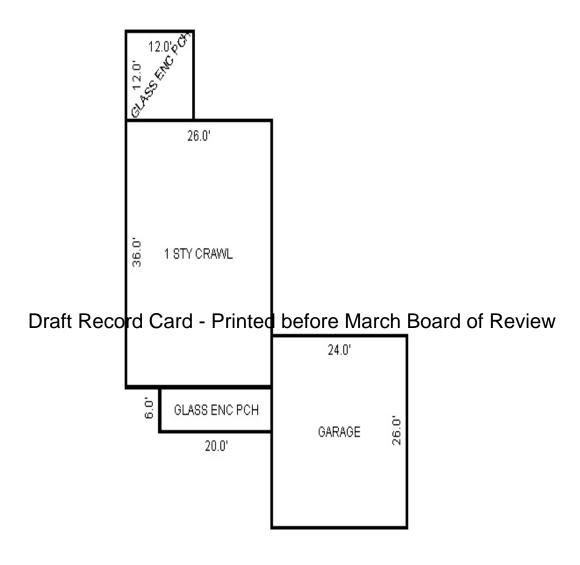

|                                                                                                                                                                             |                                                                                                                                                                                                                     |                                                  |                                                                                                                                                                                                             |

<sup>\*\*\*</sup> Information herein deemed reliable but not guaranteed\*\*\*



Sketch by Apex !V™

| Parcel Number: 009-015-03                                                                                | 31-70                      | Jurisdiction:                            | LAKE TOW                   | NSHIP                       | (                                                      | County: Missaukee  | P                      | rinted on                     |                  | 01/19/2017     |
|----------------------------------------------------------------------------------------------------------|----------------------------|------------------------------------------|----------------------------|-----------------------------|--------------------------------------------------------|--------------------|------------------------|-------------------------