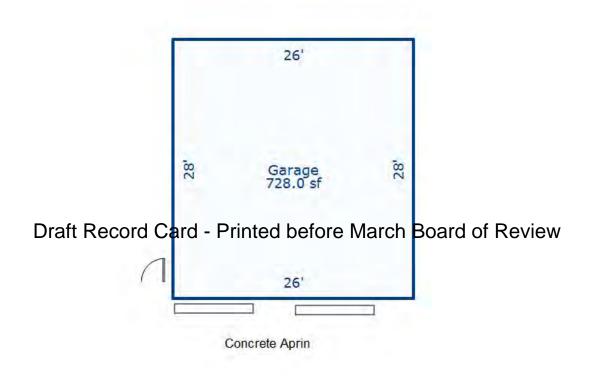

| p of Lake, County of                                                                                                  |                                                                               |                           | 2014         | 3,90                                                                 | 00 6,700           | 10,600                                 |              |                         | 10,108C          |

<sup>\*\*\*</sup> Information herein deemed reliable but not guaranteed\*\*\*

Residential Building 1 of 1 Parcel Number: 009-015-034-50 Printed on 01/19/2017

<sup>\*\*\*</sup> Information herein deemed reliable but not guaranteed\*\*\*



Sketch by Apex Sketch

| Parcel Number: 009-015-034-60 Jur                                                                                                             |                                                               | Jurisdi                          | ction:              | LAKE TOWN     | NSHIP                                                           |                                              | C       | County: Missaukee             |               | Pri                              | nted on              |           | 01/19   | 9/2017             |
|-----------------------------------------------------------------------------------------------------------------------------------------------|---------------------------------------------------------------|-----------