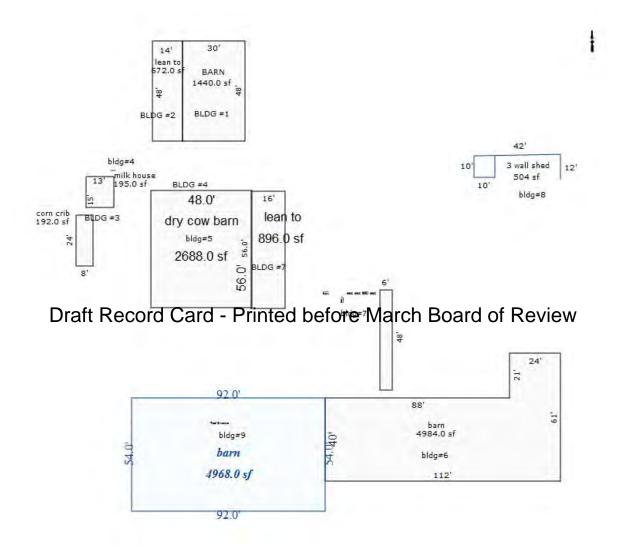

| 62                   | 96                   |  |  |  |  |
| Est. True Cash Value                                                                                | \$ 29,951              | \$ 2,940                    | \$ 1,101             | \$ 12,759            |  |  |  |  |
| Comments:                                                                                           |                        |                             |                      | ATTACHED TO 4984SQFT |  |  |  |  |
| Total Estimated True Cash Value of Agricultural Improvements / This Card: 46751 / All Cards: 101443 |                        |                             |                      |                      |  |  |  |  |

<sup>\*\*\*</sup> Information herein deemed reliable but not guaranteed\*\*\*



Sketch by Apex Sketch

| Parcer Number: 009-014-00                                                                                                        | 72-10            | o ur isulction                                                                                                                     | I. LAKE IOWI  | ISUTE        |                                                                                                                                                                         | Country. Missaukee | :                 |            |        |                  |  |
|----------------------------------------------------------------------------------------------------------------------------------|------------------|-----------------------------------------------------