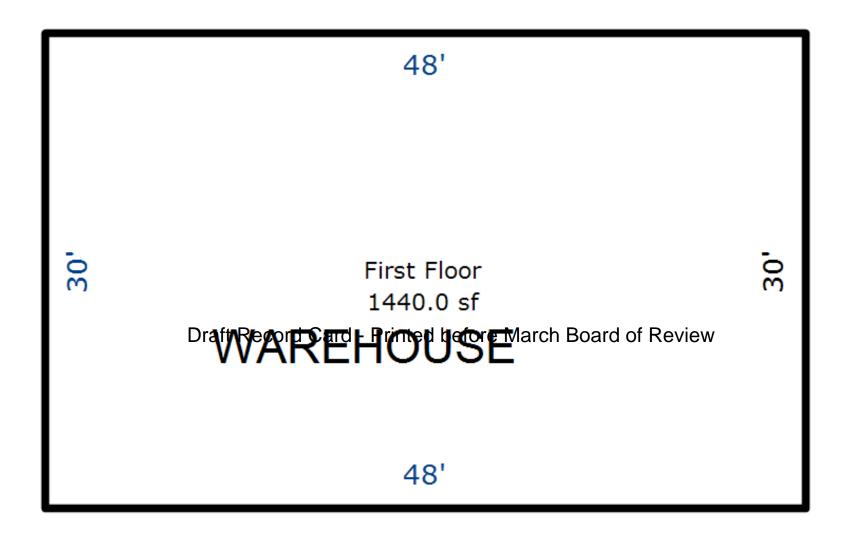

<sup>\*\*\*</sup> Information herein deemed reliable but not guaranteed\*\*\*

| Desc. of Bldg/Section: F<br>Calculator Occupancy: St                                      |                                                                  |                                                          |                    | <<<<<br>Class: D                             | Calcu<br>Quality: Average                               | lator Cost Compu<br>Percent Adj: +0 | tations                                                     | >>>>                |
|-------------------------------------------------------------------------------------------|------------------------------------------------------------------|----------------------------------------------------------|--------------------|----------------------------------------------|---------------------------------------------------------|-------------------------------------|-------------------------------------------------------------|---------------------|
| Class: D<br>Floor Area: 7,810                                                             |                                                                  | Construction Cost Above Ave. Ave.                        | X Low              | Base Rate f                                  | or Upper Floors = 47                                    | 7.10                                |                                                             |                     |
| Gross Bldg Area: 7,810<br>Stories Above Grd: 1<br>Average Sty Hght: 16<br>Bsmnt Wall Hght | ** ** Cal<br>Quality: Aver                                       | <br> lculator Cost Data                                  | ** **              | Adjusted Sq                                  | g system: Complete A<br>ware Foot Cost for D            | Jpper Floors = 40                   |                                                             |                     |
| Depr. Table : 2%<br>Effective Age : 10<br>Physical %Good: 82<br>Func. %Good : 100         | Heat#2: Compl<br>Ave. SqFt/Sto<br>Ave. Perimete<br>Has Elevators | er: 368                                                  | 0%                 | Ave. Floor                                   | ght per Story: 16<br>Area: 7,810<br>are Foot Cost for U | Heigl<br>Perimeter: 368             |                                                             | -                   |
| Economic %Good: 100                                                                       |                                                                  | Basement Info ***                                        |                    | County Mult                                  | iplier: 1.38, Final                                     | Square Foot Cost                    | for Upper Floors                                            | = 52.747            |
| 2002 Year Built<br>Remodeled                                                              | Area:<br>Perimeter:<br>Type:                                     |                                                          |                    | Total Floor                                  | Area: 7,810                                             | Base Cost                           | New of Upper Flo                                            | ors = 411,958       |
| 16 Overall Bldg<br>Height                                                                 | Heat: Hot Wat                                                    | ter, Radiant Floor<br>Mezzanine Info *                   |                    | Eff.Age:10                                   | Phy.%Good/Abnr.Phy                                      | y./Func./Econ./Ove                  | ion/Replacement C<br>erall %Good: 82 /<br>tal Depreciated C | 100/100/100/82.0    |
| PC CONSTRUCTION NO SPRINKLER                                                              | Area #1:<br>Type #1:<br>Area #2:<br>Type #2:                     |                                                          |                    |                                              | OMMERCIAL GROUP B) ment Cost/Floor Area                 |                                     | => TCV of Bldg:<br>. TCV/Floor Area=                        |                     |
|                                                                                           | * S<br>Area:<br>Type: Average                                    |                                                          |                    |                                              |                                                         |                                     |                                                             |                     |
| (1) Excavation/Site Pre                                                                   | p:                                                               | Draft Record                                             | Card -             | Printed b                                    | efore March B                                           | <del>foard</del> of Revi            | eW) Miscellaned                                             | ous:                |
|                                                                                           | otings                                                           | (8) Plumbing:                                            |                    |                                              | Outlets:                                                | Fixtures:                           |                                                             |                     |
| X   Poured Conc   Brick/S                                                                 | Stone Block                                                      | Many<br>Above Ave.                                       | Average<br>Typical | Few<br>None                                  | Few<br>Average                                          | Few<br>Average                      |                                                             |                     |
| (3) Frame:                                                                                |                                                                  | Total Fixtures 3-Piece Baths 2-Piece Baths Shower Stalls | Wash<br>Wate       | nals<br>n Bowls<br>er Heaters<br>n Fountains | Many<br>Unfinished<br>Typical                           | Many<br>Unfinished<br>Typical       |                                                             |                     |
|                                                                                           |                                                                  | Toilets                                                  |                    | er Softeners                                 | Flex Conduit<br>Rigid Conduit                           | Incandescent Fluorescent            |                                                             |                     |
| (4) Floor Structure:                                                                      |                                                                  |                                                          |                    |                                              | Armored Cable Non-Metalic                               | Mercury Sodium Vapor                | (40) Exterior Wa                                            | all:   Bsmnt Insul. |
|                                                                                           |                                                                  | (9) Sprinklers:                                          |                    |                                              | Bus Duct (13) Roof Structur                             | Transformer<br>e: Slope=0           | IIIICKIIESS                                                 | Baute Insui.        |
| (5) Floor Cover:                                                                          |                                                                  |                                                          |                    |                                              |                                                         |                                     |                                                             |                     |
|                                                                                           |                                                                  | (10) Heating and (                                       |                    | Fired                                        |                                                         |                                     |                                                             |                     |
| (6) Ceiling:                                                                              |                                                                  | Oil Stoker                                               | Boile              | er                                           | (14) Roof Cover:                                        |                                     |                                                             |                     |
|                                                                                           |                                                                  |                                                          |                    |                                              |                                                         |                                     |                                                             |                     |
|                                                                                           |                                                                  |                                                          |                    |                                              |                                                         |                                     |                                                             |                     |