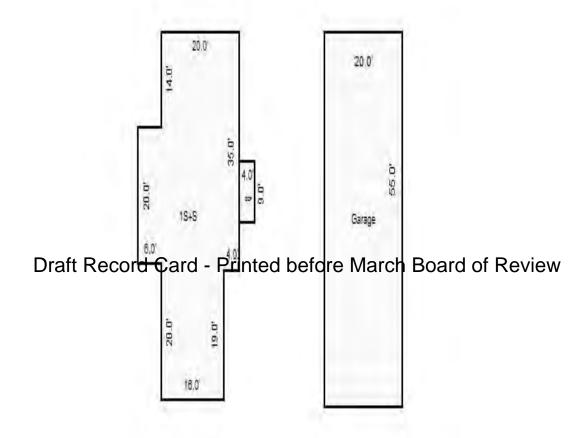

ny X Ave. Few  (13) Plumbing                                                                                                         | Stories Exterior  Story Siding Other Additions/Adjus (13) Plumbing Average Fixture(s) (14) Water/Sewer  FINICA DELOTE M (15) Built-Ins & Fire Appliance Allowance (16) Porches CCP (1 Story), Sta (17) Garages Class:D Exterior: Si Base Cost | Foundation Rate Bsmnt-Adj 58.04 -10.17 tments 630.00  arch Board of Reyew places 1415.00  ndard 44.63  ding Foundation: 18 Inch (Unfi 12.40 Comb.%Good= 55/100/100/100/55.0, | 1100 13,640                                                                                                                                                             |

<sup>\*\*\*</sup> Information herein deemed reliable but not guaranteed\*\*\*



Sketch by Apex Medina

| Parcel Number: 009-014-007-                                                      | -00            | Juris                            | diction:                                          | LAKE TOWN         | SHIP         | (                                                                                                                                                                                                     | County: Missaukee   |                   | Printed on    |          | 01/19/2017       |  |
|----------------------------------------------------------------------------------|----------------|----------------------------------|---------------------------------------------------|-------------------|--------------|-------------------------------------