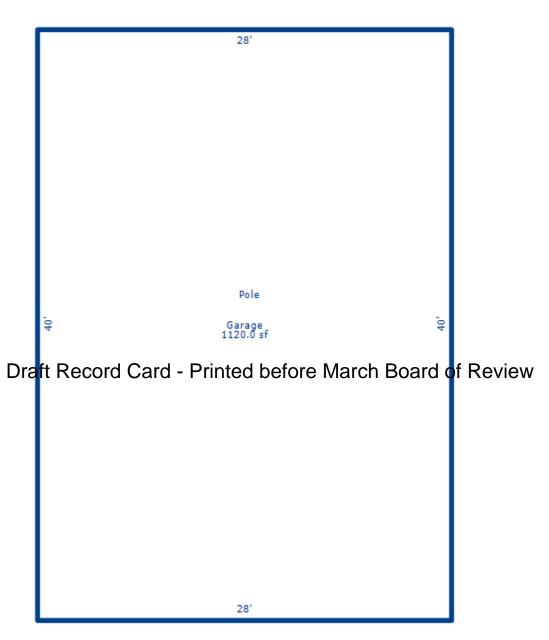

| X 1.10                    | X 1.10                        |                         |                |  |
| % Good                                     | 62                        | 96                            |                         |                |  |
| Est. True Cash Value                       | \$ 5,141                  | \$ 8,756                      |                         |                |  |
| Comments:                                  | CONCRETE FLOOR            | DIRT FLOOR                    |                         |                |  |
| Total Estimated True Casi                  | h Value of Agricultural I | mprovements / This Card: 13   | 3897 / All Cards: 13897 |                |  |

<sup>\*\*\*</sup> Information herein deemed reliable but not guaranteed\*\*\*





| Parcer Number: 009-014-00                                                                                                                                                                                                                    | 9-20                                                                                              | ourisaicti                                                                                             | OII. LAKE IOW                       | NSHIP                                          | (                                       | Lounty. Missaukee                             | =                                                                   |                      |                         | ,,