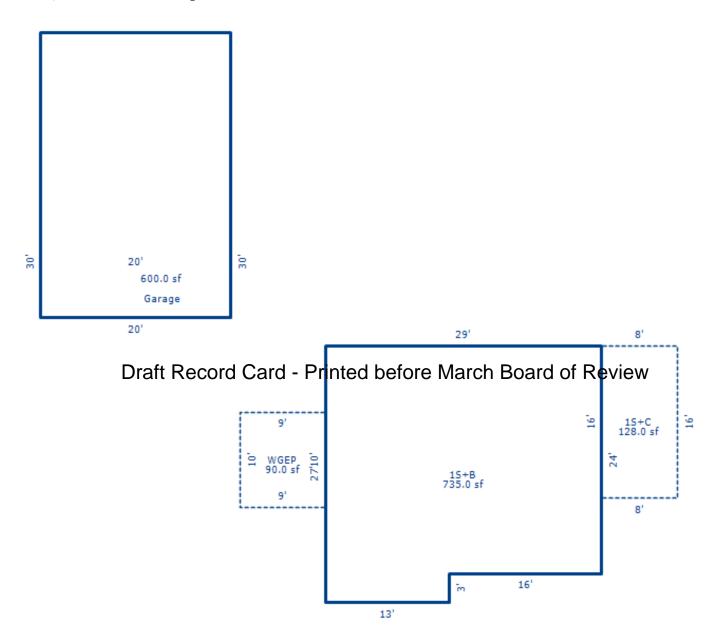

|                                                                                                                                                                             |                                                                                                                                                                                                 |                                     |                                                                                                                                                                                 |

<sup>\*\*\*</sup> Information herein deemed reliable but not guaranteed\*\*\*



| Building Type                           | Barn, General Purpose       |                         |                        |               |  |
|-----------------------------------------|-----------------------------|-------------------------|------------------------|---------------|--|
| Year Built                              |                             |                         |                        |               |  |
| Class/Construction                      | D,Pole                      |                         |                        |               |  |
| Quality/Exterior                        | Average                     |                         |                        |               |  |
| Base Rate/SF                            | 14.15                       |