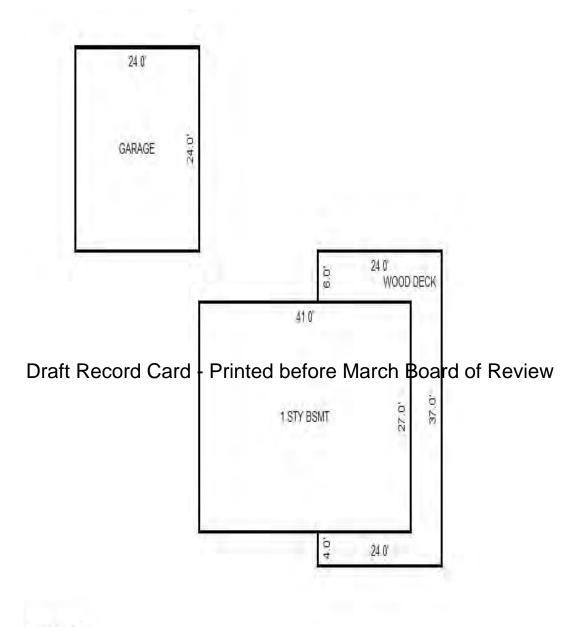

| Basement 69.29 stments Door(s)  Arch Board of F  eplaces diding Foundation: 18  /Comb.%Good= 60/100/10 ed Items:  n Finish 1.38 => /Comb.%Good= 50/100/10                                                                                                                                                            | Rate<br>775.00<br>760.00<br><b>Review</b><br>1162.00<br>1575.00<br>1915.00<br>8.34<br>Inch (Unfinished)<br>18.60<br>375.00<br>00/100/60.0, Depr | 1107 76,704 Size Cost 1 775  1 760 1 1,600  1 1,162 1 1,575 1 1,915 429 3,578  504 9,374 2 750 2.Cost = 81,304  550 6,298 3t New = 8,691 2.Cost = 4,345 3t Cost = 85,649                                                                                          |

<sup>\*\*\*</sup> Information herein deemed reliable but not guaranteed\*\*\*



\*\*\* Information herein deemed reliable but not guaranteed\*\*\*

| Parcel Number: 009-015-0