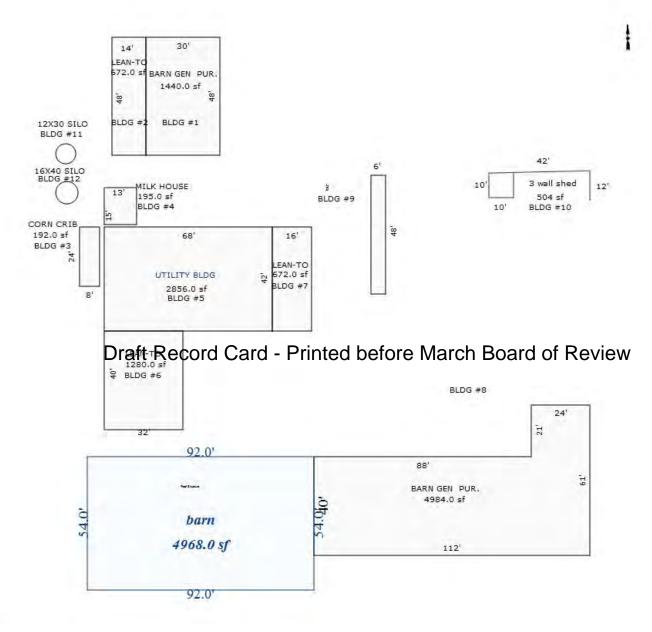

|  |  |  |
| Est. True Cash Value                                                                                | \$ 9,678              | \$ 3,316              | \$ 2,065              | \$ 1,256           | \$ 38,377                 |  |  |  |
| Comments:                                                                                           |                       | ATTACHED TO BLDG #1   |                       |                    | DRY COW BARN 2014, AT THE |  |  |  |
| Total Estimated True Cash Value of Agricultural Improvements / This Card: 54692 / All Cards: 101443 |                       |                       |                       |                    |                           |  |  |  |

<sup>\*\*\*</sup> Information herein deemed reliable but not guaranteed\*\*\*



Sketch by Apex Sketch

| Building Type                                                                                       | Utility Building       | Bunk Feeder                 | Utility Shed, 3 Wall | Feeder Barn          |  |  |  |  |
|-----------------------------------------------------------------------------------------------------|------------------------|-----------------------------|----------------------|----------------------|--|--|--|--|
| Year Built                                                                                          | 1981                   | 1993                        | 1991                 | 2011                 |  |  |  |  |
| Class/Construction                                                                                  | D,Pole