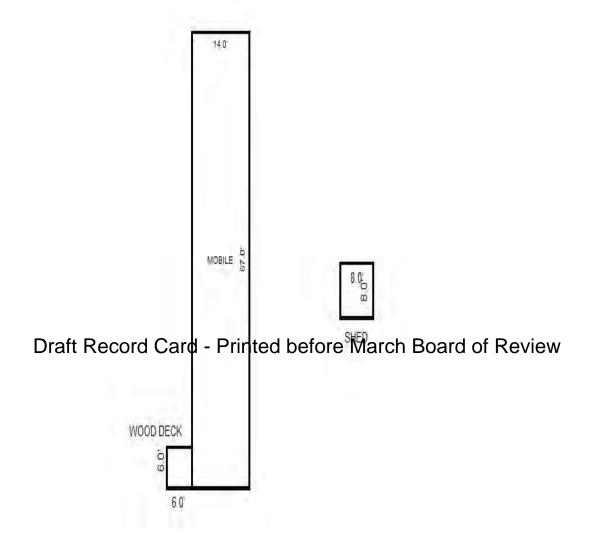

| 19,659<br>9,829             |

<sup>\*\*\*</sup> Information herein deemed reliable but not guaranteed\*\*\*



Sketch by Anex IVT

| School: LAKE CITY - 57020  P.R.E. 100% 06/01/2015  Owner's Name/Address  MAP #:  BARRON JAMES D 8910 W JENNINGS RD LAKE CITY MI 49651  X Improved Vacant Land Value Estimates for Land Table Res 6.RESIDENTIAL ACREAGE & LOTS  Public * Factors *