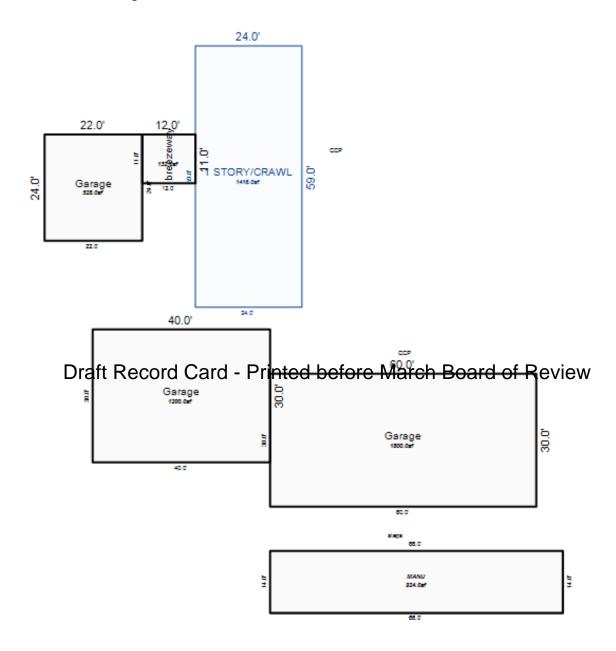

|                                                                                                                                  |                                                                                                                                                                                                    |                                                                                     |

<sup>\*\*\*</sup> Information herein deemed reliable but not guaranteed\*\*\*



Residential Building 2 of 2 Parcel Number: 009-015-036-00 Printed on 01/19/2017

| Building Type                                                                                                                                                                                                                                 | (3) Roof (cont.)                                                                                                                                                                                                                                | (11) Heating/Cooling