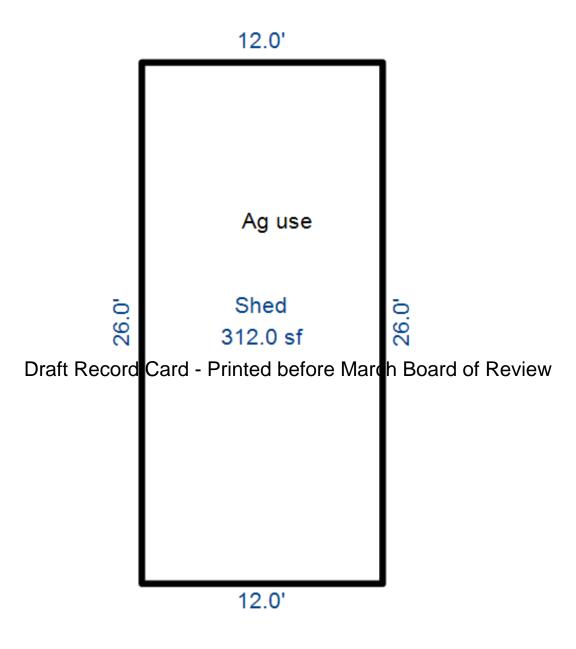

|
| <pre>Rate X %Good = Cost Itemized -&gt; Unit-In-Place -&gt; Items -&gt;</pre>                                 | X 1.10                                                        |
| <pre>Rate X %Good = Cost Itemized -&gt; Unit-In-Place -&gt; Items -&gt;</pre>                                 |                                                               |
| <pre>Rate X %Good = Cost Itemized -&gt; Unit-In-Place -&gt; Items -&gt; E.C.F. % Good</pre>                   | 90                                                            |
| Rate X %Good = Cost  Itemized ->  Unit-In-Place ->  Items ->  E.C.F.  % Good  Est. True Cash Value  Comments: | 90                                                            |

<sup>\*\*\*</sup> Information herein deemed reliable but not guaranteed\*\*\*



<sup>\*\*\*</sup> Information herein deemed reliable but not guaranteed\*\*\*

| raicei Namber 005 015 01