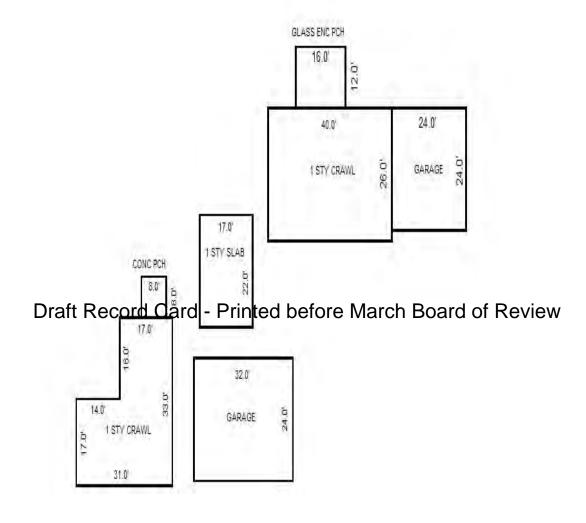

| 3,000<br>4,140<br>3,519<br>83,084<br>78,930 |

<sup>\*\*\*</sup> Information herein deemed reliable but not guaranteed\*\*\*



Sketch by Anex IVT

Residential Building 2 of 3 Parcel Number: 009-015-015-00 Printed on 01/19/2017

| Building Type                                                                                                                    | (3) Roof (cont.)                                                                                                                                                      | (11) Heating/Cooling                                                                                                                                                                                                 | (15) Built-ins (15) Fireplaces (16) Porches/Decks (17) Garage