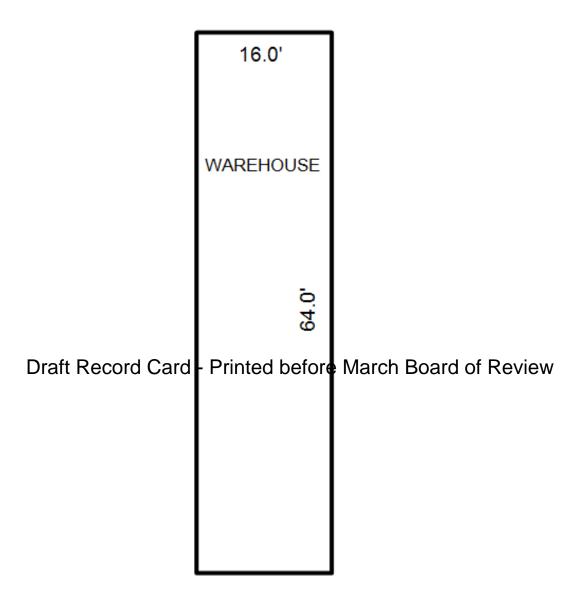

<sup>\*\*\*</sup> Information herein deemed reliable but not guaranteed\*\*\*

| Desc. of Bldg/Section: F<br>Calculator Occupancy: St                                      |                                                                  |                                                          |                    | <<<<<br>Class: D                             | Calcu<br>Quality: Average                               | lator Cost Compu<br>Percent Adj: +0 | tations                                                     | >>>>                |
|-------------------------------------------------------------------------------------------|------------------------------------------------------------------|----------------------------------------------------------|--------------------|----------------------------------------------|---------------------------------------------------------|-------------------------------------|-------------------------------------------------------------|---------------------|
| Class: D<br>Floor Area: 7,810                                                             |                                                                  | Construction Cost Above Ave. Ave.                        | X Low              | Base Rate f                                  | or Upper Floors = 47                                    | 7.10                                |                                                             |                     |
| Gross Bldg Area: 7,810<br>Stories Above Grd: 1<br>Average Sty Hght: 16<br>Bsmnt Wall Hght | ** ** Cal<br>Quality: Aver                                       | <br> lculator Cost Data                                  | ** **              | Adjusted Sq                                  | g system: Complete A<br>ware Foot Cost for D            | Jpper Floors = 40                   |                                                             |                     |
| Depr. Table : 2%<br>Effective Age : 10<br>Physical %Good: 82<br>Func. %Good : 100         | Heat#2: Compl<br>Ave. SqFt/Sto<br>Ave. Perimete<br>Has Elevators | er: 368                                                  | 0%                 | Ave. Floor                                   | ght per Story: 16<br>Area: 7,810<br>are Foot Cost for U | Heigl<br>Perimeter: 368             |                                                             | -                   |
| Economic %Good: 100                                                                       |                                                                  | Basement Info ***                                        |                    | County Mult                                  | iplier: 1.38, Final                                     | Square Foot Cost                    | for Upper Floors                                            | = 52.747            |
| 2002 Year Built<br>Remodeled                                                              | Area:<br>Perimeter:<br>Type:                                     |                                                          |                    | Total Floor                                  | Area: 7,810                                             | Base Cost                           | New of Upper Flo                                            | ors = 411,958       |
| 16 Overall Bldg<br>Height                                                                 | Heat: Hot Wat                                                    | ter, Radiant Floor<br>Mezzanine Info *                   |                    | Eff.Age:10                                   | Phy.%Good/Abnr.Phy                                      | y./Func./Econ./Ove                  | ion/Replacement C<br>erall %Good: 82 /<br>tal Depreciated C | 100/100/100/82.0    |
| PC CONSTRUCTION NO SPRINKLER                                                              | Area #1:<br>Type #1:<br>Area #2:<br>Type #2:                     |                                                          |                    |                                              | OMMERCIAL GROUP B) ment Cost/Floor Area                 |                                     | => TCV of Bldg:<br>. TCV/Floor Area=                        |                     |
|                                                                                           | * S<br>Area:<br>Type: Average                                    |                                                          |                    |                                              |                                                         |                                     |                                                             |                     |
| (1) Excavation/Site Pre                                                                   | p:                                                               | Draft Record                                             | Card -             | Printed b                                    | efore March B                                           | <del>foard</del> of Revi            | eW) Miscellaned                                             | ous:                |
|                                                                                           | otings                                                           | (8) Plumbing:                                            |                    |                                              | Outlets:                                                | Fixtures:                           |                                                             |                     |
| X   Poured Conc   Brick/S                                                                 | Stone Block                                                      | Many<br>Above Ave.                                       | Average<br>Typical | Few<br>None                                  | Few<br>Average                                          | Few<br>Average                      |                                                             |                     |
| (3) Frame:                                                                                |                                                                  | Total Fixtures 3-Piece Baths 2-Piece Baths Shower Stalls | Wash<br>Wate       | nals<br>n Bowls<br>er Heaters<br>n Fountains | Many<br>Unfinished<br>Typical                           | Many<br>Unfinished<br>Typical       |                                                             |                     |
|                                                                                           |                                                                  | Toilets                                                  |                    | er Softeners                                 | Flex Conduit<br>Rigid Conduit                           | Incandescent Fluorescent            |                                                             |                     |
| (4) Floor Structure:                                                                      |                                                                  |                                                          |                    |                                              | Armored Cable Non-Metalic                               | Mercury Sodium Vapor                | (40) Exterior Wa                                            | all:   Bsmnt Insul. |
|                                                                                           |                                                                  | (9) Sprinklers:                                          |                    |                                              | Bus Duct (13) Roof Structur                             | Transformer<br>e: Slope=0           | IIIICKIIESS                                                 | Baute Insui.        |
| (5) Floor Cover:                                                                          |                                                                  |                                                          |                    |                                              |                                                         |                                     |                                                             |                     |
|                                                                                           |                                                                  | (10) Heating and (                                       |                    | Fired                                        |                                                         |                                     |                                                             |                     |
| (6) Ceiling:                                                                              |                                                                  | Oil Stoker                                               | Boile              | er                                           | (14) Roof Cover:                                        |                                     |                                                             |                     |
|                                                                                           |                                                                  |                                                          |                    |                                              |                                                         |                                     |                                                             |                     |
|                                                                                           |                                                                  |                                                          |                    |                                              |                                                         |                                     |                                                             |                     |