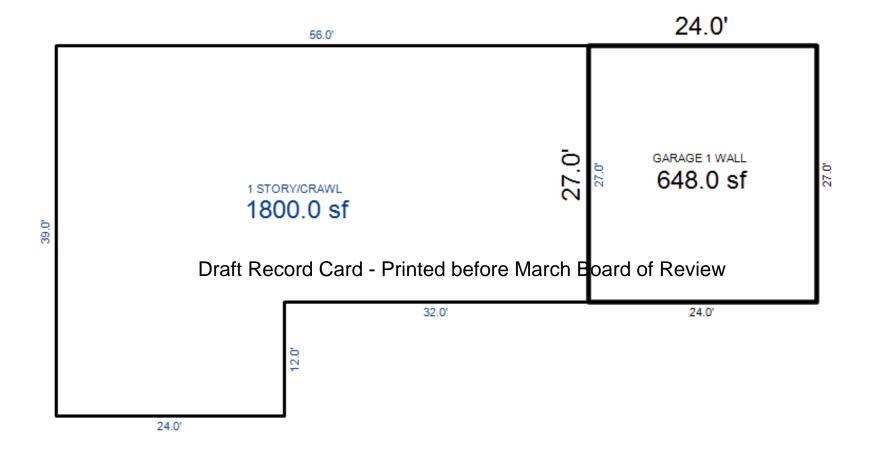

T WW2 HOME Phy/Ab.Phy/Func/Econ ECF (RESIDENTIAL RUR | Crawl Space 60.76 stments  larch Board of F eplaces e Brick Foundation: 42 1 /Comb.%Good= 65/100/10                                                                                                                                                                                                                | 6 -7.50 0.00 Rate 630.00 1975.00  Rewew 2895.00 1415.00  Inch (Unfinished) 19.87 -2225.00 375.00 | 1800 95,868 Size Cost  1 630 1 1,975  1 2,550 1 2,895  1 1,415  648 12,876 1 -2,225 2 750  .Cost = 104,710                                                                                                                                                     |

<sup>\*\*\*</sup> Information herein deemed reliable but not guaranteed\*\*\*



<sup>\*\*\*</sup> Information herein deemed reliable but not guaranteed\*\*\*

| Parcel Number: 009-015-0                           | 033-00