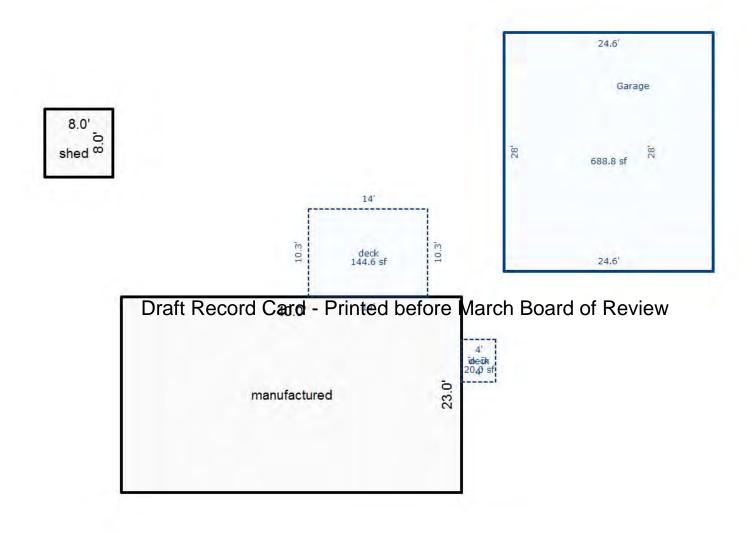

nda (17) Garages Class:D Exterior: Stase Cost Automatic Doors | Piers 47.49  larch Board of Replaces e 1 ove  ard ard iding Foundation: 42 Ir                                                                                                                                                                                                                            | -11.89 0.66 Rate  525.00  1575.00  2736  0.66  950.00  6.97 15.57  nch (Unfinished) 16.18 350.00 | 1104 40,031 Size Cost  1 525  1 1,575 1 2,720  1 1,235 1 950  140 976 20 311  689 11,148 1 350 .Cost = 62,741                                                                                                                                                   |

<sup>\*\*\*</sup> Information herein deemed reliable but not guaranteed\*\*\*



Sketch by Apex Sketch

| Parcel Number: 009-015-00                        | 9-00