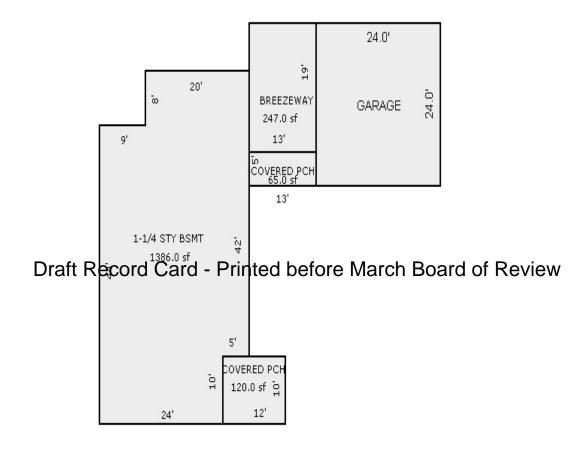

| larch Board of F eplaces endard andard iding Foundation: 42 1 /Comb.%Good= 65/100/1                                                                                                                                                                                                                               | Rate  760.00 1600.00  Review 3085.00  1915.00  34.55 26.40  Inch (Unfinished) 19.20 -1300.00 375.00                | 1386 116,133 Size Cost  1 760 1 1,600  1 2,700 1 3,085  1 1,915  65 2,246 120 3,168  576 11,059 1 -1,300 1 375 .Cost = 127,142 : 1 = 120,784                                                                                                                   |

<sup>\*\*\*</sup> Information herein deemed reliable but not guaranteed\*\*\*



Sketch by Apex Medina™

| Building Type                                                                                       | Barn, General Purpose | Utility Shed, Lean-To | Corn Crib - Wire Mesh | Milk House         | Barn, Free-Stall          |  |  |  |
|-----------------------------------------------------------------------------------------------------|-----------------------|-----------------------|-----------------------|--------------------|---------------------------|--|--|--|
| Year Built                                                                                          | 1968                  | 1995                  | 1960                  | 1950               | 2014                      |  |  |  |
| Class/Construction