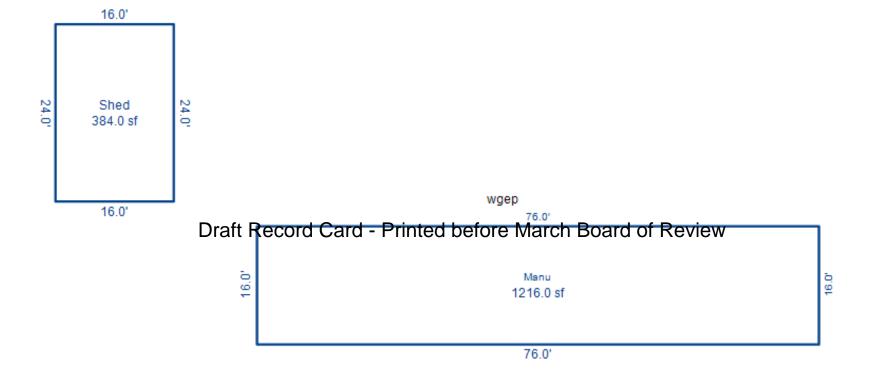

|

<sup>\*\*\*</sup> Information herein deemed reliable but not guaranteed\*\*\*



| Parcel Number: 009-015-02                                                   | 0-00                                                     | Jurisdiction:                                                           | LAKE TOW             | NSHIP              | C                                                                                    | County: Missaukee |                                         | Printed on         |                         | 01/19/2017                |  |
|-----------------------------------------------------------------------------|----------------------------------------------------------|-------------------------------------------------------------------------|----------------------|--------------------|----------------------------------------------------------