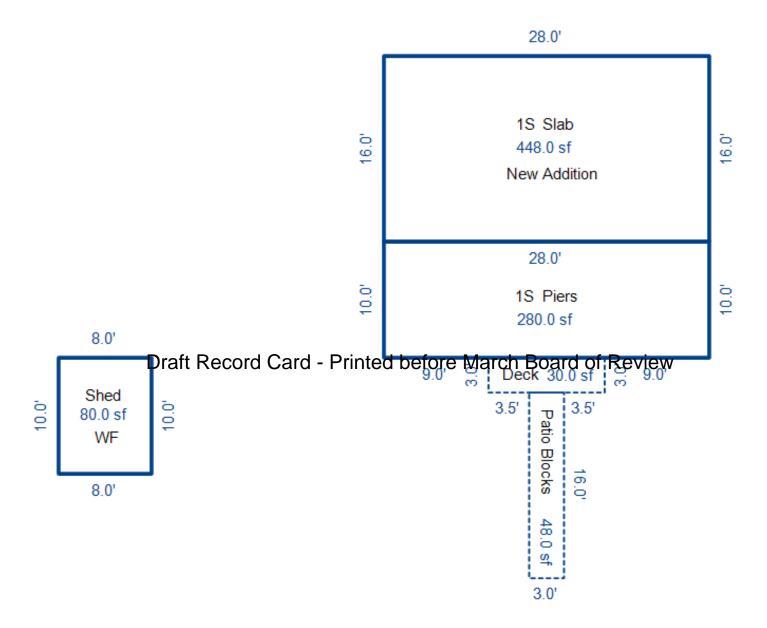

|                                                                                                                                                                                                                                                                                                                                                                                        |                                                                                                                                                                                                                 |

<sup>\*\*\*</sup> Information herein deemed reliable but not guaranteed\*\*\*



<sup>\*\*\*</sup> Information herein deemed reliable but not guaranteed\*\*\*

| Parcel Number: 009-015-02                            | 4-00             | Jurisdictio                                                       | on: LAKE TOW  | NSHIP                    | (                   | County: Missaukee                      |                                               | Printed on               |          | 01/19/2017                   |
|------------------------------------------------------|------------------|-------------------------------------------------------------------|---------------|--------------------------|---------------------|----------------------------------------|-----------------------------------------------|--------------------------|----------|-----------------