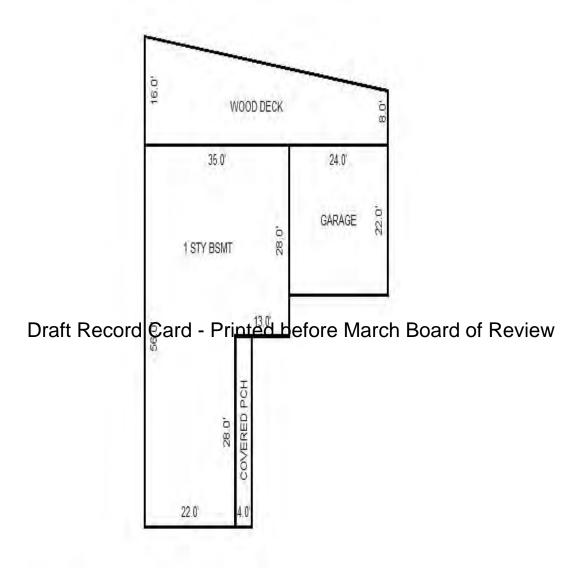

|                                                                                                                              |                                                                                                                                                                                              |                                                                                                             |

<sup>\*\*\*</sup> Information herein deemed reliable but not guaranteed\*\*\*



Sketch by Anex IV

| Parcel Number: 009-015                                                                                                                                                                                                                                        | 5-039-00                                                                      | Jurisdictio                                                | n: LAKE TOW                            | NSHIP        |                         | County: Missaukee                                           |                   | Printed on                                  | (      | 01/19/2017                |
|------------------------------------------------------------------------------------------------------------------------------------