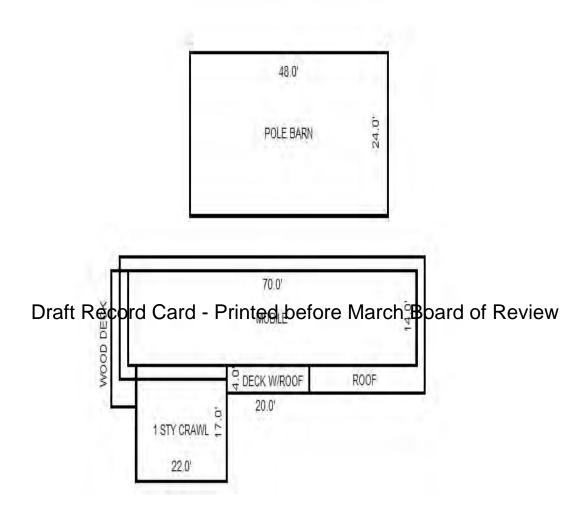

|           |                                   |       |                 |             |                 |
| Cr       | imney:                                |           |                                |            |         |           |           |      |                                      |           |                                   |       |                 |             |                 |
|          |                                       |           |                                |            |         |           |           |      |                                      |           |                                   |       |                 |             |                 |

<sup>\*\*\*</sup> Information herein deemed reliable but not guaranteed\*\*\*



Sketch by Anex IV

| Parcel Number: 009-015-02                              | 25-00            | Jurisdiction:                                      | LAKE TOW      | NSHIP                    | •                                                                                                              | County: Missaukee                                            | :                               | Printed on  |         | 01/19/2017                       |  |  |  |
|--------------------------------------------------------|------------------|----------------------------------------------------|---------------|--------------------------|----------------------------------------------------------------------------------------------------------------|-----------------------------------------