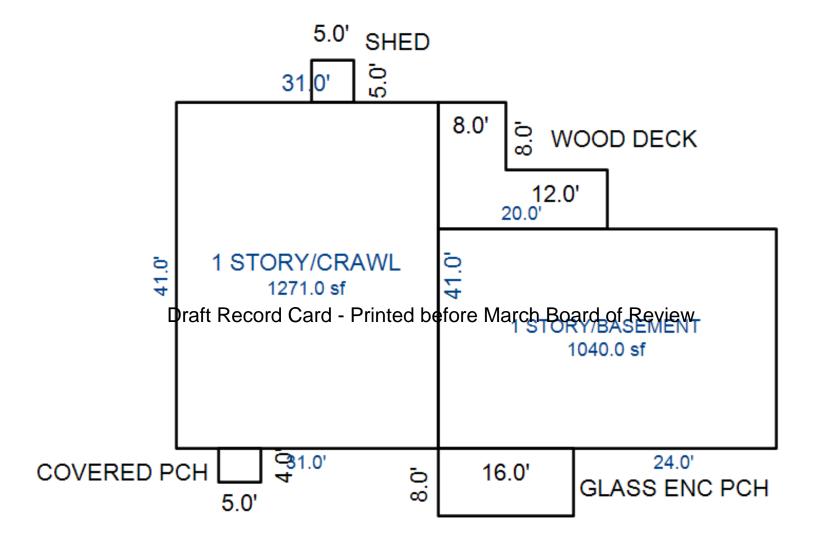

<sup>\*\*\*</sup> Information herein deemed reliable but not guaranteed\*\*\*

| Desc. of Bldg/Section: F<br>Calculator Occupancy: St                                      |                                                                  |                                                          |                    | <<<<<br>Class: D                             | Calcu<br>Quality: Average                               | lator Cost Compu<br>Percent Adj: +0 | tations                                                     | >>>>                |
|-------------------------------------------------------------------------------------------|------------------------------------------------------------------|----------------------------------------------------------|--------------------|----------------------------------------------|---------------------------------------------------------|-------------------------------------|-------------------------------------------------------------|---------------------|
| Class: D<br>Floor Area: 7,810                                                             |                                                                  | Construction Cost Above Ave. Ave.                        | X Low              | Base Rate f                                  | or Upper Floors = 47                                    | 7.10                                |                                                             |                     |
| Gross Bldg Area: 7,810<br>Stories Above Grd: 1<br>Average Sty Hght: 16<br>Bsmnt Wall Hght | ** ** Cal<br>Quality: Aver                                       | <br> lculator Cost Data                                  | ** **              | Adjusted Sq                                  | g system: Complete A<br>ware Foot Cost for D            | Jpper Floors = 40                   |                                                             |                     |
| Depr. Table : 2%<br>Effective Age : 10<br>Physical %Good: 82<br>Func. %Good : 100         | Heat#2: Compl<br>Ave. SqFt/Sto<br>Ave. Perimete<br>Has Elevators | er: 368                                                  | 0%                 | Ave. Floor                                   | ght per Story: 16<br>Area: 7,810<br>are Foot Cost for U | Heigl<br>Perimeter: 368             |                                                             | -                   |
| Economic %Good: 100                                                                       |                                                                  | Basement Info ***                                        |                    | County Mult                                  | iplier: 1.38, Final                                     | Square Foot Cost                    | for Upper Floors                                            | = 52.747            |
| 2002 Year Built<br>Remodeled                                                              | Area:<br>Perimeter:<br>Type:                                     |                                                          |                    | Total Floor                                  | Area: 7,810                                             | Base Cost                           | New of Upper Flo                                            | ors = 411,958       |
| 16 Overall Bldg<br>Height                                                                 | Heat: Hot Wat                                                    | ter, Radiant Floor<br>Mezzanine Info *                   |                    | Eff.Age:10                                   | Phy.%Good/Abnr.Phy                                      | y./Func./Econ./Ove                  | ion/Replacement C<br>erall %Good: 82 /<br>tal Depreciated C | 100/100/100/82.0    |
| PC CONSTRUCTION NO SPRINKLER                                                              | Area #1:<br>Type #1:<br>Area #2:<br>Type #2:                     |                                                          |                    |                                              | OMMERCIAL GROUP B) ment Cost/Floor Area                 |                                     | => TCV of Bldg:<br>. TCV/Floor Area=                        |                     |
|                                                                                           | * S<br>Area:<br>Type: Average                                    |                                                          |                    |                                              |                                                         |                                     |                                                             |                     |
| (1) Excavation/Site Pre                                                                   | p:                                                               | Draft Record                                             | Card -             | Printed b                                    | efore March B                                           | <del>foard</del> of Revi            | eW) Miscellaned                                             | ous:                |
|                                                                                           | otings                                                           | (8) Plumbing:                                            |                    |                                              | Outlets:                                                | Fixtures:                           |                                                             |                     |
| X   Poured Conc   Brick/S                                                                 | Stone Block                                                      | Many<br>Above Ave.                                       | Average<br>Typical | Few<br>None                                  | Few<br>Average                                          | Few<br>Average                      |                                                             |                     |
| (3) Frame:                                                                                |                                                                  | Total Fixtures 3-Piece Baths 2-Piece Baths Shower Stalls | Wash<br>Wate       | nals<br>n Bowls<br>er Heaters<br>n Fountains | Many<br>Unfinished<br>Typical                           | Many<br>Unfinished<br>Typical       |                                                             |                     |
|                                                                                           |                                                                  | Toilets                                                  |                    | er Softeners                                 | Flex Conduit<br>Rigid Conduit                           | Incandescent Fluorescent            |                                                             |                     |
| (4) Floor Structure:                                                                      |                                                                  |                                                          |                    |                                              | Armored Cable Non-Metalic                               | Mercury Sodium Vapor                | (40) Exterior Wa                                            | all:   Bsmnt Insul. |
|                                                                                           |                                                                  | (9) Sprinklers:                                          |                    |                                              | Bus Duct (13) Roof Structur                             | Transformer<br>e: Slope=0           | IIIICKIIESS                                                 | Baute Insui.        |
| (5) Floor Cover:                                                                          |                                                                  |                                                          |                    |                                              |                                                         |                                     |                                                             |                     |
|                                                                                           |                                                                  | (10) Heating and (                                       |                    | Fired                                        |                                                         |                                     |                                                             |                     |
| (6) Ceiling:                                                                              |                                                                  | Oil Stoker                                               | Boile              | er                                           | (14) Roof Cover:                                        |                                     |                                                             |                     |
|                                                                                           |                                                                  |                                                          |                    |                                              |                                                         |                                     |                                                             |                     |
|                                                                                           |                                                                  |                                                          |                    |                                              |                                                         |                                     |                                                             |                     |