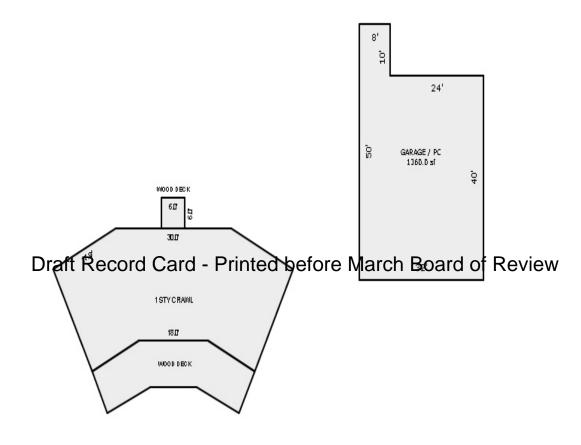

Po Base Cost County Multiplier = 1 | Crawl Space 57.5 stments  larch Board of F eplaces e ard ard /Comb.%Good= 77/100/1 ed Items: ole Foundation: 18 I 1.38 => /Comb.%Good= 71/100/1                                                                                                                                                                    | 9 -8.41 0.00 Rate  630.00 1325.00  Review 2895.00  1415.00  6.55 11.92 00/100/77.0, Depr  nch (Unfinished) 9.30  Cos: | 1170 57,541 Size Cost  1 630 1 1,325  1 2,550 1 2,895  1 1,415  250 1,638 36 429  .Cost = 72,705  1360 12,648 t New = 17,454 .Cost = 12,393 Cost = 85,098                                                                                                  |

<sup>\*\*\*</sup> Information herein deemed reliable but not guaranteed\*\*\*



Sketch by Apex Medina™

| Parcel Number: 009-014-0                           | 13-00                | Jurisdictio                                           | on: LAKE TOW                   | NSHIP                   |               | County: Missaukee                  | :                           | Printed on         |         | 01/19/2017       |
|----------------------------------------------------|----------------------|-------------------------------------------------------|--------------------------------|-------------------------|---------------|------------------------------------|-----------------------------|--------------------|---------|------------------|
| Grantor                                            | Grantee              |