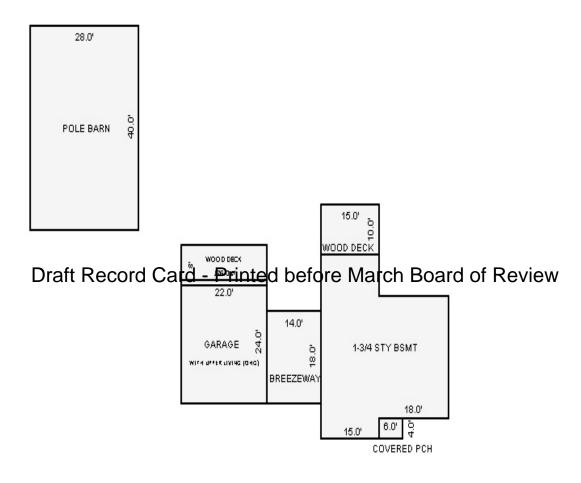

| Class:CD Exterior: Pole Foundation: 18 Inch (Unfinished)  Base Cost 9.71 1120 10,875  <                                                                                                                                                                                                                                                                                                                                                                                                                                                                                                                                           |

<sup>\*\*\*</sup> Information herein deemed reliable but not guaranteed\*\*\*



Sketch by Apex Medina™

| Parcel Number: 009-013-02