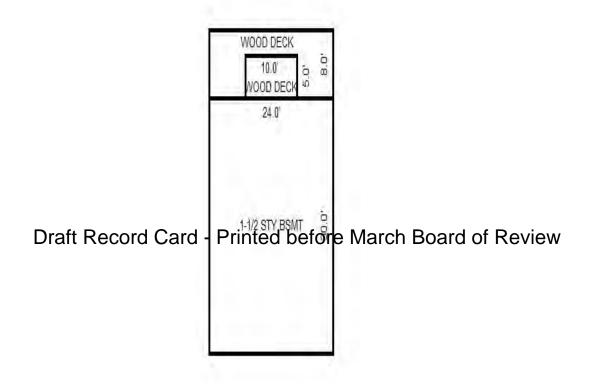

000 Gal Septic 2000 Gal Septic Lump Sum Items: | Stories Exterior 1.5 Story Siding Other Additions/Adjus Walk out Basement I (13) Plumbing Average Fixture(s) (14) Water/Sewer INTEL DELOTE M Well, 50 Feet (15) Built-Ins & Fire Appliance Allowance Fireplace: Exterior (16) Deck/Balcony Treated Wood, Standa Wood Balcony | Door(s)  larch Board of F  eplaces e r 1 Story  ard  /Comb.%Good= 65/100/1                                                                                                             | 7 0.00 -0.32 Rate 700.00 630.00  Review 1575.00 1415.00 3450.00 6.81 15.00 | 720 58,500 Size Cost 1 700  1 630  1 1,025 1 1,575  1 1,415 1 3,450  192 1,308 50 750 .Cost = 62,209                                    |

<sup>\*\*\*</sup> Information herein deemed reliable but not guaranteed\*\*\*



Sketch by Apex IVT

| Character and