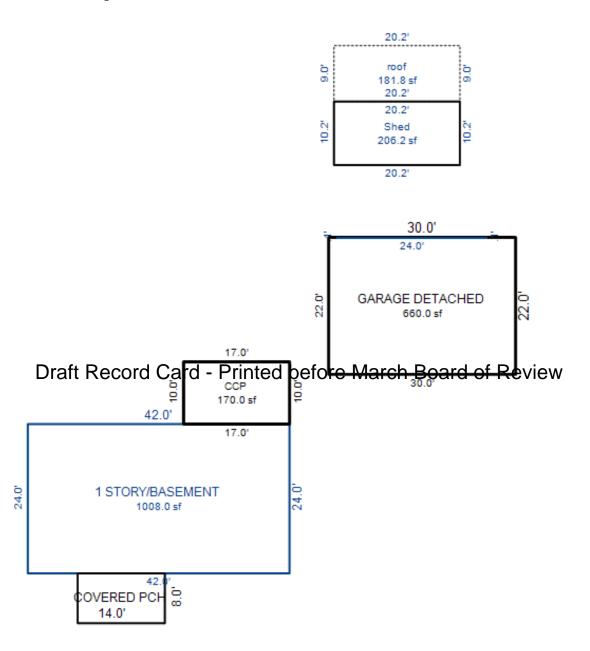

s:D Exterior: S: Base Cost Mechanical Doors | Basement 48.38  Iarch Board of Feplaces endard andard andard iding Foundation: 18  //Comb.%Good= 60/100/10                                                                                                                                                                                                           | 8 0.00 0.66 Rate 525.00  Review  1235.00  25.93 21.92  10.55  Inch (Unfinished) 15.13 325.00           | 1008 49,432 Size Cost  1 525  1 1,575 1 2,720  1 1,235  112 2,904 170 3,726  181 1,910  660 9,986 1 325 .Cost = 61,552                                                                                                                                          |

<sup>\*\*\*</sup> Information herein deemed reliable but not guaranteed\*\*\*



| Parcel Number: 009-015-01                          | 17-00                 | Jurisdicti        | on: LAKE TOW              | NSHIP        |               | County: Missaukee |                | Printed on     | (        | 01/19/2017       |
|----------------------------------------------------|-----------------------|-------------------|---------------------------|--------------|---------------|-------------------|----------------|----------------|----------|------------------|
| Grantor                                            | Grantee               |                   | Sale<br>Price             | Sale<br>Date | Inst.<br>Type | Terms of Sale     | Libe<br>& Pa   | 1              | rified   | Prcnt.<br>Trans. |
| FOSTER CRAIG C                                     | FOSTER CRAIG C