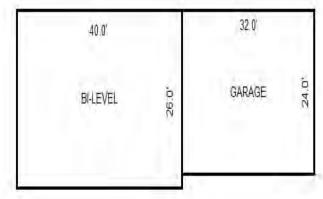

ts  March Board of Feplaces e  iding Foundation: 42  l  ole Foundation: 18 I                                                                                                                                                                                                                   | Rate 760.00  Rewew  1915.00  13.27  2 Inch (Unfinished) 16.72 -1300.00 350.00  3cnch (Unfinished) 10.46 350.00 | 1040 85,020 Cost  1 760  1 1,575 1 3,085 1 1,915 120 1,592  768 12,841 1 -1,300 1 350 960 10,042 1 350 .Cost = 134,734                                                                                                                                          |

<sup>\*\*\*</sup> Information herein deemed reliable but not guaranteed\*\*\*



Draft Record Card - Printed before March Board of Review



Sketch by Apex IVT

| Parcel Number: 009-013-052-0                                                                | 0                                                                  | Jurisdiction                                      | : LAKE TOW              | NSHIP                                                                                                                                                                                   | (             | County: Missaukee |                   | Printed on    |                | 01/19/2017       |
|---------------------------------------------------------------------------------------------|--------------------------------------------------------------------|---------------------------------------------------|-------------------------