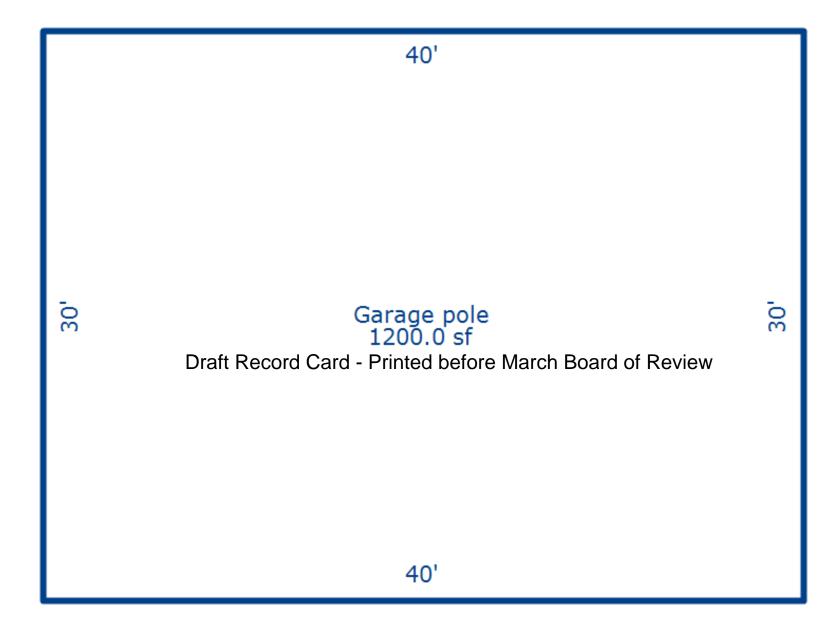

X 1.10                    | X 1.10                        |                         |                |  |
| % Good                                     | 62                        | 96                            |                         |                |  |
| Est. True Cash Value                       | \$ 5,141                  | \$ 8,756                      |                         |                |  |
| Comments:                                  | CONCRETE FLOOR            | DIRT FLOOR                    |                         |                |  |
| Total Estimated True Casi                  | h Value of Agricultural I | mprovements / This Card: 13   | 3897 / All Cards: 13897 |                |  |

<sup>\*\*\*</sup> Information herein deemed reliable but not guaranteed\*\*\*





| Parcer Number: 009-014-00                                                                                                                                                                                                                    | 9-20                                                                                              | ourisaicti                                                                                             | OII. LAKE IOW                       | NSHIP                                          | (                                       | Lounty. Missaukee                             | =                                                                   |                      |                         | ,,