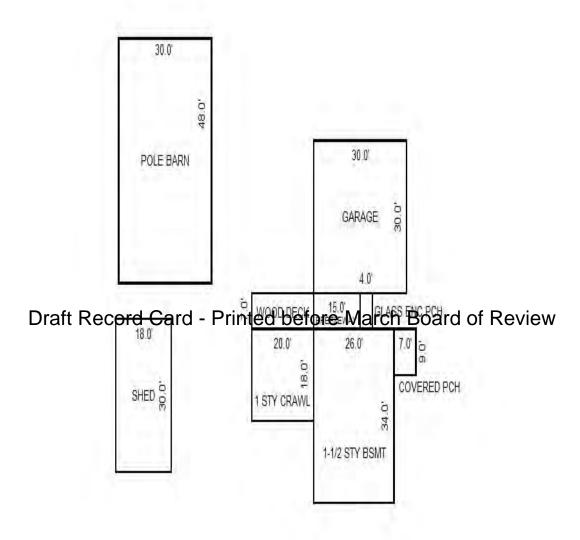

| 2000 Gal Sept                                                                 | ic                                    | Base Cost<br>Automatic Doors                                                                                                                 | Pole Foundation: 18  /Comb.%Good= 65/100/1 AL/ NON SUB)                                                                                                                                            | 9.71<br>375.00                                                               | 1440<br>2<br>.Cost =<br>: 1 =                                                                                                          | 13,982<br>750<br>112,576<br>106,947 |

<sup>\*\*\*</sup> Information herein deemed reliable but not guaranteed\*\*\*



Sketch by Apex IV

| Grantor                                               | Grantee