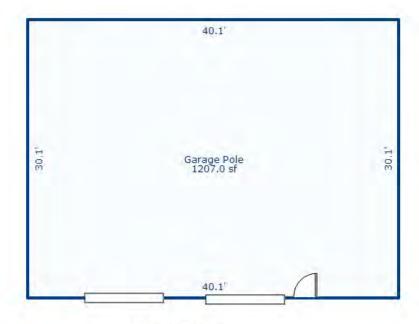

|
| Missaukee, Michigan                                                                                                                           | Lane, country of                                              |                                  |                     |               | 2014                                                            |                                              | 3,900   | 0 8,300                       | 1:            | 2,200                            |                      |           |         | 9,144C             |

<sup>\*\*\*</sup> Information herein deemed reliable but not guaranteed\*\*\*

Residential Building 1 of 1 Parcel Number: 009-015-034-60 Printed on 01/19/2017

<sup>\*\*\*</sup> Information herein deemed reliable but not guaranteed\*\*\*



Draft Record Card - Printed before March Board of Review



Sketch by Apex Sketch

| Parcel Number: 009-015-03                                                                                                                                                    | 35-00                                                              | Jurisdiction                                                                                                                                                 | LAKE TOW                  | NSHIP        | C             | County: Missaukee  |                                          | Printed on         | (              | 01/19/2017                |
|------------------------------------------------------------------------------------------------------------------------