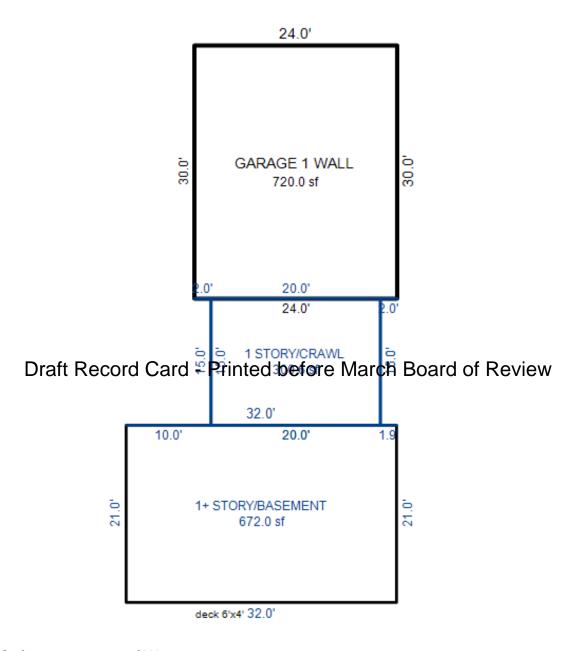

| w sor | Stories Exterior  1+ Story Siding  1 Story Siding  Other Additions/Adjus  (13) Plumbing  Average Fixture(s)                                                               | F B C C Stme             | Coundation Rate sasement 61.8 Prawl Space 59.7 Protects  Ch Board of Forces  Ing Foundation: 41 Proces  Ch. School | Bsm. 7 (0   | 5.00<br>5.00<br>4.09<br>n (Unfinished)<br>6.58<br>5.00<br>0.00 | j Size 672 300 Size  1 1 1 24  720 1 2 .Cost =                                                                                                 | Cost 41,577 15,261 Cost 630 1,575 2,895 1,415 338 11,938 -1,225 700 57,003 51,303 |

<sup>\*\*\*</sup> Information herein deemed reliable but not guaranteed\*\*\*



<sup>\*\*\*</sup> Information herein deemed reliable but not guaranteed\*\*\*

| Building Type                              | Barn, General Purpose    | Utility Building          |                   |               |  |
|--------------------------------------------|--------------------------|---------------------------|-------------------|---------------|--|
| Year Built                                 | 1920                     | 1972                      |                   |               |  |
| Class/Construction                         | D,Frame                  | D,Pole                    |                   |               |  |
| Quality/Exterior                           | Low Cost                 | Low Cost                  |                   |               |  |
| Base Rate/SF