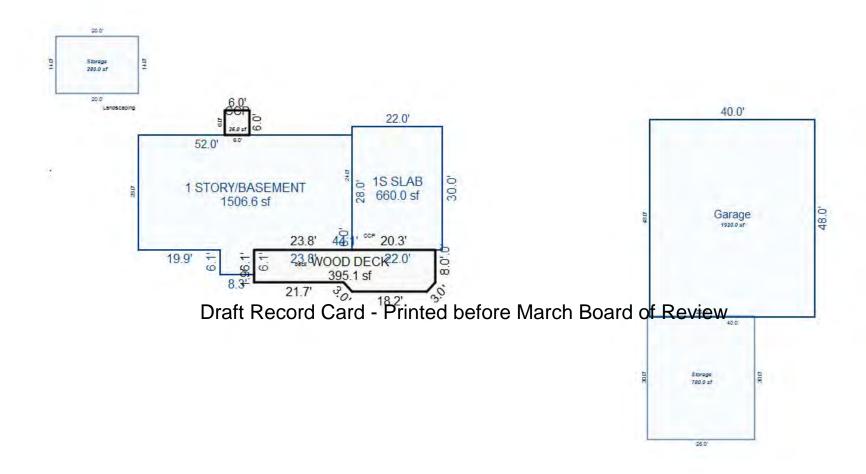

Sum Items:                                                                                                                                                             |                                                                                                                                                                             |                                                                                                                                                                                                          |                                                                                                                                                                             |

<sup>\*\*\*</sup> Information herein deemed reliable but not guaranteed\*\*\*



Sketch by Apex Sketch

| Parcel Number: 009-014-00                                                                                                                                                                                                                                                                               | 05-60                                                                                                               | Jurisdict                                                      | ion: LAK                 | E TOWNS       | SHIP         | C             | County: Missaukee   | 2              | Printed on                             |                | 01/19/2017              |
|----------------------------------------------------------------------------------------------