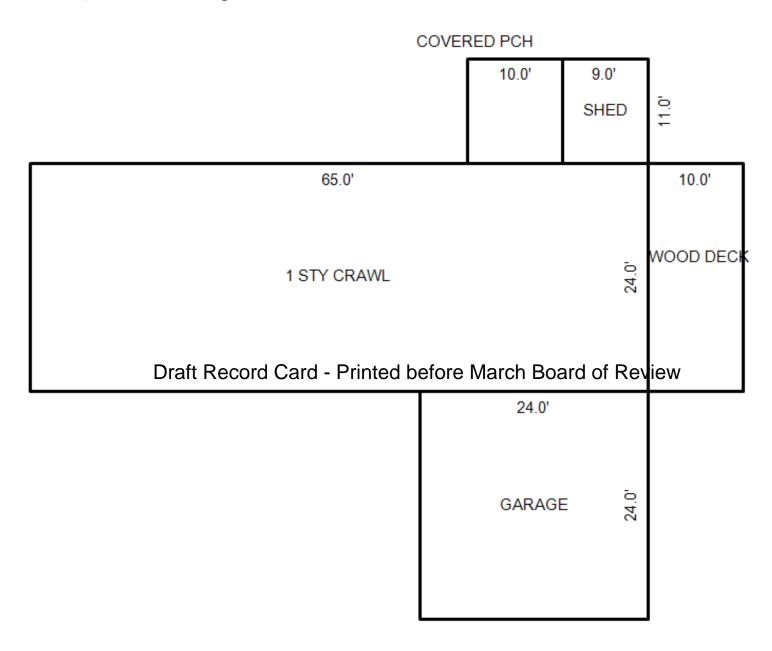

| ECF (RESIDENTIAL RURAL)                                                                                                                | / NON SUB)                                                                                                                                                          | 0.650 => TCV of Bldg                                              | : 1 = 6                                                                                                                                         | 0,319                             |

<sup>\*\*\*</sup> Information herein deemed reliable but not guaranteed\*\*\*



<sup>\*\*\*</sup> Information herein deemed reliable but not guaranteed\*\*\*

| Parcel Number: 009-013-02                                          | 4-00           | Jurisdiction                            | : LAKE TOWN                  | SHIP             | •                                                                                        | County: Missaukee                      |                              | Printed on               |           | 01/19/2017         |  |  |
|--------------------------------------------------------------------|----------------|-----------------------------------------|------------------------------|------------------|------------------------------------------------------------------------------------------|----------------------------------------