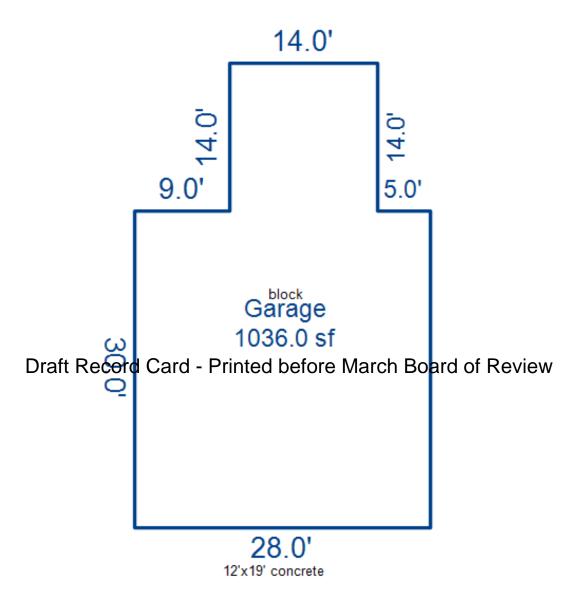

|                   |          |                   |                                                                          |                                      |                    |              |  |  |  |
|                                                        |                  |                   |          |                   |                                                                          |                                      |                    |              |  |  |  |
|                                                        |                  | l                 |          |                   |                                                                          |                                      |                    |              |  |  |  |



(6) Ceiling:

(10) Heating and Cooling:

Stoker

Gas Oil Hand Fired

Boiler

(14) Roof Cover:

<sup>\*\*\*</sup> Information herein deemed reliable but not quaranteed\*\*\*



| Parcel Number: 009-013-02                                                                            | 7-50                                 | Jurisdicti                                               | on: LAKE T   | OWNSH             | IIP                                                                                                                                              | (                         | County: Missaukee  |                              | Print   | ted on     |       | 01/19                | 9/2017               |
|-------------------------------------------------------------------------------