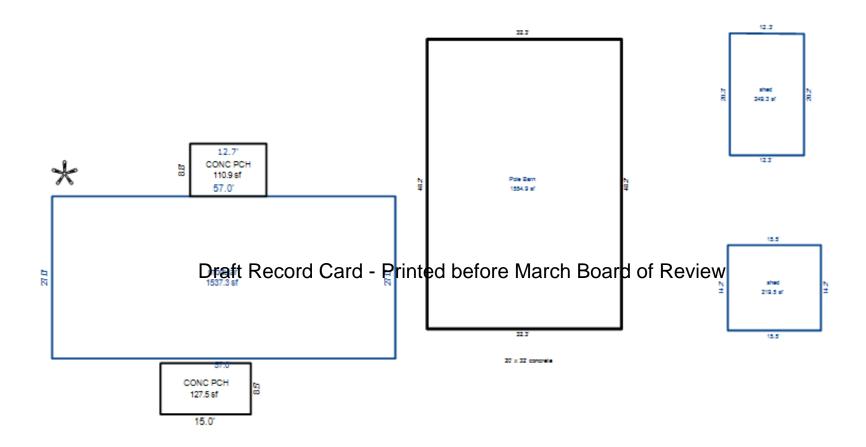

|                                                                                                                                                                             |

<sup>\*\*\*</sup> Information herein deemed reliable but not guaranteed\*\*\*



<sup>\*\*\*</sup> Information herein deemed reliable but not guaranteed\*\*\*

| Building Type                              | Utility Building                                              |
|--------------------------------------------|---------------------------------------------------------------|
| Year Built                                 |                                                               |
| Class/Construction                         | D, Pole                                                       |
| Quality/Exterior                           | Average                                                       |
| Base Rate/SF                               | 7.60                                                          |
| # of Walls, Perimeter                      | 4 Wall