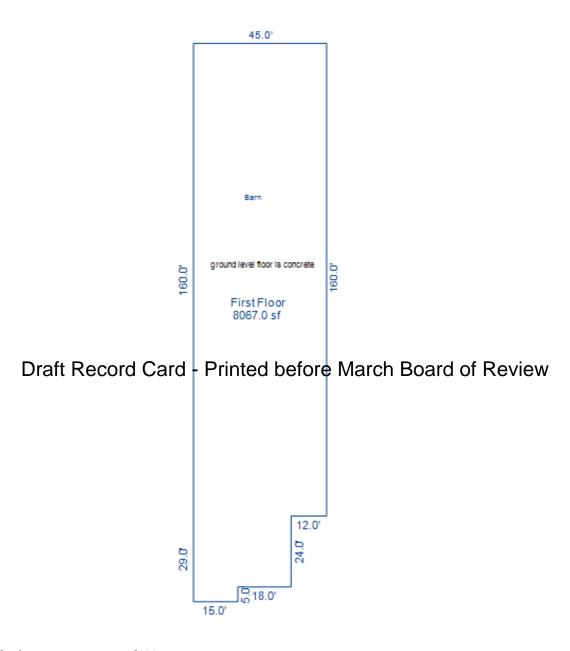

| Sale   Price   Date   Type   Terms of Sale   Liber   Verified   By                                                                                                                                                                                                                                                                                                                                                                                                                                                                                                                                                                                                                                                                                                                                                                                                                                                                                                                                                                                                                                                                                                                                                                                                                                                                                                                                                                                                                                                                                                                                                                                                                                                                                                                                                                                                                                                                                                                                                                                                                                                              | Prcnt<br>Trans            |  |  |  |
|---------------------------------------------------------------------------------------------------------------------------------------------------------------------------------------------------------------------------------------------------------------------------------------------------------------------------------------------------------------------------------------------------------------------------------------------------------------------------------------------------------------------------------------------------------------------------------------------------------------------------------------------------------------------------------------------------------------------------------------------------------------------------------------------------------------------------------------------------------------------------------------------------------------------------------------------------------------------------------------------------------------------------------------------------------------------------------------------------------------------------------------------------------------------------------------------------------------------------------------------------------------------------------------------------------------------------------------------------------------------------------------------------------------------------------------------------------------------------------------------------------------------------------------------------------------------------------------------------------------------------------------------------------------------------------------------------------------------------------------------------------------------------------------------------------------------------------------------------------------------------------------------------------------------------------------------------------------------------------------------------------------------------------------------------------------------------------------------------------------------------------|---------------------------|--|--|--|
| 89,000   05/01/2002   WD   Arms Length   02-0:2643                                                                                                                                                                                                                                                                                                                                                                                                                                                                                                                                                                                                                                                                                                                                                                                                                                                                                                                                                                                                                                                                                                                                                                                                                                                                                                                                                                                                                                                                                                                                                                                                                                                                                                                                                                                                                                                                                                                                                                                                                                                                              |                           |  |  |  |
| Property Address                                                                                                                                                                                                                                                                                                                                                                                                                                                                                                                                                                                                                                                                                                                                                                                                                                                                                                                                                                                                                                                                                                                                                                                                                                                                                                                                                                                                                                                                                                                                                                                                                                                                                                                                                                                                                                                                                                                                                                                                                                                                                                                | 0.                        |  |  |  |
| 2020 S MOREY RD  School: LAKE CITY - 57020  P.R.E. 0%  MAP #:  LAKE CITY FAMILY DOLLAR LLC  C/O WELLS WARREN & PHYLLIS P O BOX 789  STANTON MI 48888  Tax Description  Tax Description  SEC 13 T22N R8W BEG AT NE COR OF NE 1/4 TH N 87 DEG 43' 57"W 308.05 FT, S 00 DEG 31'30"W 209.56 FT, S 88 DEG 44'49"E 305.77 FT, N 01 DEG 07'43"E 204.09 FT TO POB. 1.46A.  POB. 1.46A.  Sec 1.3 T22N R8W BEG OF NE 1/4 Sec 1.3 T22N R8W BEG OF NE 1/4 Sec 1.3 T22N R8W BEG AT NE COR OF NE 1/4 Sec 1.3 T22N R8W BEG AT NE COR OF NE 1/4 Sec 1.3 T22N R8W BEG AT NE COR OF NE 1/4 Sec 1.3 T22N R8W BEG AT NE COR OF NE 1/4 Sec 1.3 T22N R8W BEG AT NE COR OF NE 1/4 Sec 1.3 T22N R8W BEG AT NE COR OF NE 1/4 Sec 1.3 T22N R8W BEG AT NE COR OF NE 1/4 Sec 1.3 T22N R8W BEG AT NE COR OF NE 1/4 Sec 1.3 T22N R8W BEG AT NE COR OF NE 1/4 Sec 1.3 T22N R8W BEG AT NE COR OF NE 1/4 Sec 1.3 T22N R8W BEG AT NE COR OF NE 1/4 Sec 1.3 T22N R8W BEG AT NE COR OF NE 1/4 Sec 1.3 T22N R8W BEG AT NE COR OF NE 1/4 Sec 1.3 T22N R8W BEG AT NE COR OF NE 1/4 Sec 1.3 T22N R8W BEG AT NE COR OF NE 1/4 Sec 1.3 T22N R8W BEG AT NE COR OF NE 1/4 Sec 1.3 T22N R8W BEG AT NE COR OF NE 1/4 Sec 1.3 T22N R8W BEG AT NE COR OF NE 1/4 Sec 1.3 T22N R8W BEG AT NE COR OF NE 1/4 Sec 1.4 T23N R8W BEG AT NE COR OF NE 1/4 Sec 1.3 T22N R8W BEG AT NE COR OF NE 1/4 Sec 1.4 T23N R8W BEG AT NE COR OF NE 1/4 Sec 1.4 T23N R8W BEG AT NE COR OF NE 1/4 Sec 1.4 T23N R8W BEG AT NE COR OF NE 1/4 Sec 1.4 T23N R8W BEG AT NE COR OF NE 1/4 Sec 1.4 T23N R8W BEG AT NE COR OF NE 1/4 Sec 1.4 T23N R8W BEG AT NE COR OF NE 1/4 Sec 1.4 T23N R8W BEG AT NE COR OF NE 1/4 Sec 1.4 T23N R8W BEG AT NE COR OF NE 1/4 Sec 1.4 T23N R8W BEG AT NE COR OF NE 1/4 Sec 1.4 T23N R8W BEG AT NE COR OF NE 1/4 Sec 1.4 T23N R8W BEG AT NE COR OF NE 1/4 Sec 1.4 T23N R8W BEG AT NE COR OF NE 1/4 Sec 1.4 T23N R8W BEG AT NE COR OF NE 1/4 Sec 1.4 T23N R8W BEG AT NE COR OF NE 1/4 Sec 1.4 T23N R8W BEG AT NE COR OF NE 1/4 Sec 1.4 T23N R8W BEG AT NE COR OF NE 1/4 Sec 1.4 T23N R8W BEG AT NE COR OF NE 1/4 Sec 1.4 T23N R8W BEG AT NE COR OF NE 1/4 Sec 1.4 T23N R8W   | 100.                      |  |  |  |
| Owner's Name/Address  LAKE CITY FAMILY DOLLAR LLC C/O WELLS WARREN & PHYLLIS P O BOX 789  STANTON MI 48888  Tax Description  Tax Description  Tax Description  Tax Description  Tax Description  SEC 13 T22N R8W BEG AT NE COR OF NE 1/4 TH N 87 DEG 43' 57"W 308.05 FT, S 00 DEG 31'30"W 209.56 FT, S 88 DEG 44'49"E 305.77 FT, N 01 DEG 07'43"E 204.09 FT TO POB. 1.46A.  Description  Tax Description  Description  Description Frontage Depth Front Depth Rate %Adj. Reason M66 N OF JENNIN 204.00 305.00 1.0000 0.0000 350 100* COMMERCIAL \$.75/SQFT 1.43 Acres 32670 100  * denotes lines that do not contribute to the total acreage calculated acreage calculated for the contribute to the total acreage calculated for the contribute to the contribute to the contribute to the contribute to the contribute for | Status                    |  |  |  |
| Owner's Name/Address  LAKE CITY FAMILY DOLLAR LLC  C/O WELLS WARREN & PHYLLIS P O BOX 789  STANTON MI 48888  Tax Description  SEC 13 T22N R8W BEG AT NE COR OF NE 1/4 TH N 87 DEG 43' 57"W 308.05 FT, S 00 DEG 31'30"W 209.56 FT, S 88 DEG 44'49"E 305.77 FT, N 01 DEG 07'43"E 204.09 FT TO POB. 1.46A.  MAP #:  2017 Est TCV 408,991 TCV/TFA: 52.37  X Improved   Vacant   Land Value Estimates for Land Table Com 1.COM & RES M55/66 TYPES  Public   Text                                                                                                                                                                                                                                                                                                                                                                                                                                                                                                                                                                                                                                                                                                                                                                                                                                                                                                                                                                                                                                                                                                                                                                                                                                                                                                                                                                                                                                                                                                                                                                                                                                                                     |                           |  |  |  |
| LAKE CITY FAMILY DOLLAR LLC  C/O WELLS WARREN & PHYLLIS P O BOX 789  STANTON MI 48888  Tax Description  SEC 13 T22N R8W BEG AT NE COR OF NE 1/4 TH N 87 DEG 43' 57'W 308.05 FT, S 00 DEG 31'30"W 209.56 FT, S 88 DEG 44'49"E 305.77 FT, N 01 DEG 07'43"E 204.09 FT TO POB. 1.46A.  DATE TO BOX 789  2017 Est TCV 408,991 TCV/TFA: 52.37  X Improved Vacant Land Value Estimates for Land Table Com 1.COM & RES M55/66 TYPES  Description Frontage Depth Front Depth Rate %Adj. Reason M66 N OF JENNIN 204.00 305.00 1.0000 0.0000 350 100* COMMERCIAL \$.75/SQFT 1.43 Acres 32670 100  * denotes lines that do not contribute to the total acreage calc 204 Actual Front Feet, 1.43 Total Acres Total Est. Land Value Stimates  Land Improvement Cost Estimates  Description Rate CountyMult. Size %Goo                                                                                                                                                                                                                                                                                                                                                                                                                                                                                                                                                                                                                                                                                                                                                                                                                                                                                                                                                                                                                                                                                                                                                                                                                                                                                                                         |                           |  |  |  |
| LAKE CITY FAMILY DOLLAR LLC C/O WELLS WARREN & PHYLLIS P O BOX 789 STANTON MI 48888  Tax Description  SEC 13 T22N R8W BEG AT NE COR OF NE 1/4 TH N 87 DEG 43' 57"W 308.05 FT, S 00 DEG 31'30"W 209.56 FT, S 88 DEG 44'49"E 305.77 FT, N 01 DEG 07'43"E 204.09 FT TO POB. 1.46A.  Date of the control of the contro  |                           |  |  |  |
| C/O WELLS WARREN & PHYLLIS P O BOX 789  STANTON MI 48888  Public Improvements  Tax Description  SEC 13 T22N R8W BEG AT NE COR OF NE 1/4 TH N 87 DEG 43' 57"W 308.05 FT, S 00 DEG 31'30"W 209.56 FT, S 88 DEG 44'49"E 305.77 FT, N 01 DEG 07'43"E 204.09 FT TO POB. 1.46A.  X Improved Vacant  Land Value Estimates for Land Table Com 1.COM & RES M55/66 TYPES  Description Frontage Depth Front Depth Rate %Adj. Reason M66 N OF JENNIN 204.00 305.00 1.0000 0.0000 350 100* COMMERCIAL \$.75/SQFT 1.43 Acres 32670 100  * denotes lines that do not contribute to the total acreage calc 204 Actual Front Feet, 1.43 Total Acres Total Est. Land Value Stimates  Land Improvement Cost Estimates  Description Rate CountyMult. Size %Goo                                                                                                                                                                                                                                                                                                                                                                                                                                                                                                                                                                                                                                                                                                                                                                                                                                                                                                                                                                                                                                                                                                                                                                                                                                                                                                                                                                                      |                           |  |  |  |
| STANTON MI 48888  Public Improvements  Tax Description  SEC 13 T22N R8W BEG AT NE COR OF NE 1/4 TH N 87 DEG 43' 57"W 308.05 FT, S 00 DEG 31'30"W 209.56 FT, S 88 DEG 44'49"E 305.77 FT, N 01 DEG 07'43"E 204.09 FT TO POB. 1.46A.  Dirt Road Gravel Road Storm Sewer Sidewalk Water Sewer Sewer  Description Frontage Depth Front Depth Rate %Adj. Reason M66 N OF JENNIN 204.00 305.00 1.0000 0.0000 350 100*  COMMERCIAL \$.75/SQFT 1.43 Acres 32670 100  * denotes lines that do not contribute to the total acreage calc 204 Actual Front Feet, 1.43 Total Acres Total Est. Land Value Sidewalk Water Sewer Sewer  Description Frontage Depth Front Depth Rate %Adj. Reason M66 N OF JENNIN 204.00 305.00 1.0000 0.0000 350 100*  COMMERCIAL \$.75/SQFT 1.43 Acres 32670 100  * denotes lines that do not contribute to the total acreage calc 204 Actual Front Feet, 1.43 Total Acres Total Est. Land Value Sidewalk Water Sewer |                           |  |  |  |
| Improvements  Description  Tax Description  Dirt Road Gravel Road SEC 13 T22N R8W BEG AT NE COR OF NE 1/4 TH N 87 DEG 43' 57"W 308.05 FT, S 00 DEG 31'30"W 209.56 FT, S 88 DEG 44'49"E 305.77 FT, N 01 DEG 07'43"E 204.09 FT TO POB. 1.46A.  Dirt Road Gravel Road Storm Sewer Sidewalk Water Sower  Description Frontage Depth Front Depth Rate %Adj. Reason M66 N OF JENNIN 204.00 305.00 1.0000 0.0000 350 100* COMMERCIAL \$.75/SQFT 1.43 Acres 32670 100 * denotes lines that do not contribute to the total acreage calculated to the total acreage calcu | EASEMENTS TO ADJ STORES   |  |  |  |
| Tax Description  SEC 13 T22N R8W BEG AT NE COR OF NE 1/4 TH N 87 DEG 43' 57"W 308.05 FT, S 00 DEG 31'30"W 209.56 FT, S 88 DEG 44'49"E 305.77 FT, N 01 DEG 07'43"E 204.09 FT TO POB. 1.46A.  Dirt Road Gravel Road At Paved Road Storm Sewer Sidewalk Water Sewer Sidewalk Water Sewer Sewe  | Value                     |  |  |  |
| SEC 13 T22N R8W BEG AT NE COR OF NE 1/4 TH N 87 DEG 43' 57"W 308.05 FT, S 00 DEG 31'30"W 209.56 FT, S 88 DEG 44'49"E 305.77 FT, N 01 DEG 07'43"E 204.09 FT TO POB. 1.46A.  Gravel Road Paved Road Storm Sewer Sidewalk Water Sewer  Description  CommERCTAL \$.75/5GFT 1.43 Refes 32870 100  * denotes lines that do not contribute to the total acreage calculated  | 0                         |  |  |  |
| TH N 87 DEG 43' 57"W 308.05 FT, S 00 DEG 31'30"W 209.56 FT, S 88 DEG 44'49"E 305.77 FT, N 01 DEG 07'43"E 204.09 FT TO POB. 1.46A.  204 Actual Front Feet, 1.43 Total Acres Total Est. Land Value Land Improvement Cost Estimates  Land Improvement Cost Estimates  Description Rate CountyMult. Size %Goo                                                                                                                                                                                                                                                                                                                                                                                                                                                                                                                                                                                                                                                                                                                                                                                                                                                                                                                                                                                                                                                                                                                                                                                                                                                                                                                                                                                                                                                                                                                                                                                                                                                                                                                                                                                                                       | 46,653                    |  |  |  |
| 305.77 FT, N 01 DEG 07'43"E 204.09 FT TO POB. 1.46A.  Sewer Land Improvement Cost Estimates  Poscription Rate CountyMult. Size %Goo                                                                                                                                                                                                                                                                                                                                                                                                                                                                                                                                                                                                                                                                                                                                                                                                                                                                                                                                                                                                                                                                                                                                                                                                                                                                                                                                                                                                                                                                                                                                                                                                                                                                                                                                                                                                                                                                                                                                                                                             |                           |  |  |  |
| Sewer Description Rate CountyMurt. Size *GOO                                                                                                                                                                                                                                                                                                                                                                                                                                                                                                                                                                                                                                                                                                                                                                                                                                                                                                                                                                                                                                                                                                                                                                                                                                                                                                                                                                                                                                                                                                                                                                                                                                                                                                                                                                                                                                                                                                                                                                                                                                                                                    |                           |  |  |  |
| X  Electric $ D/W/P$ : 4in Ren. Conc. 4.21 1.38 1320 94                                                                                                                                                                                                                                                                                                                                                                                                                                                                                                                                                                                                                                                                                                                                                                                                                                                                                                                                                                                                                                                                                                                                                                                                                                                                                                                                                                                                                                                                                                                                                                                                                                                                                                                                                                                                                                                                                                                                                                                                                                                                         |                           |  |  |  |
|                                                                                                                                                                                                                                                                                                                                                                                                                                                                                                                                                                                                                                                                                                                                                                                                                                                                                                                                                                                                                                                                                                                                                                                                                                                                                                                                                                                                                                                                                                                                                                                                                                                                                                                                                                                                                                                                                                                                                                                                                                                                                                                                 | 7,209                     |  |  |  |
| X   Curb   Description   Rate CountyMult. Size \$Good \$Arch.Mu<br>  Draft:Record:Card - Printed before March:Board:of:Review 86 100                                                                                                                                                                                                                                                                                                                                                                                                                                                                                                                                                                                                                                                                                                                                                                                                                                                                                                                                                                                                                                                                                                                                                                                                                                                                                                                                                                                                                                                                                                                                                                                                                                                                                                                                                                                                                                                                                                                                                                                            | t Cash Value.<br>24,080   |  |  |  |
| Standard Utilities Underground Utils.  Total Estimated Land Improvements True Cash Value                                                                                                                                                                                                                                                                                                                                                                                                                                                                                                                                                                                                                                                                                                                                                                                                                                                                                                                                                                                                                                                                                                                                                                                                                                                                                                                                                                                                                                                                                                                                                                                                                                                                                                                                                                                                                                                                                                                                                                                                                                        | = 31,289                  |  |  |  |
| Topography of Site                                                                                                                                                                                                                                                                                                                                                                                                                                                                                                                                                                                                                                                                                                                                                                                                                                                                                                                                                                                                                                                                                                                                                                                                                                                                                                                                                                                                                                                                                                                                                                                                                                                                                                                                                                                                                                                                                                                                                                                                                                                                                                              |                           |  |  |  |
| X Level Rolling                                                                                                                                                                                                                                                                                                                                                                                                                                                                                                                                                                                                                                                                                                                                                                                                                                                                                                                                                                                                                                                                                                                                                                                                                                                                                                                                                                                                                                                                                                                                                                                                                                                                                                                                                                                                                                                                                                                                                                                                                                                                                                                 |                           |  |  |  |
| Low                                                                                                                                                                                                                                                                                                                                                                                                                                                                                                                                                                                                                                                                                                                                                                                                                                                                                                                                                                                                                                                                                                                                                                                                                                                                                                                                                                                                                                                                                                                                                                                                                                                                                                                                                                                                                                                                                                                                                                                                                                                                                                                             |                           |  |  |  |
| High                                                                                                                                                                                                                                                                                                                                                                                                                                                                                                                                                                                                                                                                                                                                                                                                                                                                                                                                                                                                                                                                                                                                                                                                                                                                                                                                                                                                                                                                                                                                                                                                                                                                                                                                                                                                                                                                                                                                                                                                                                                                                                                            |                           |  |  |  |
| Landscaped Swamp                                                                                                                                                                                                                                                                                                                                                                                                                                                                                                                                                                                                                                                                                                                                                                                                                                                                                                                                                                                                                                                                                                                                                                                                                                                                                                                                                                                                                                                                                                                                                                                                                                                                                                                                                                                                                                                                                                                                                                                                                                                                                                                |                           |  |  |  |
| Wooded Wooded                                                                                                                                                                                                                                                                                                                                                                                                                                                                                                                                                                                                                                                                                                                                                                                                                                                                                                                                                                                                                                                                                                                                                                                                                                                                                                                                                                                                                                                                                                                                                                                                                                                                                                                                                                                                                                                                                                                                                                                                                                                                                                                   |                           |  |  |  |
| Pond                                                                                                                                                                                                                                                                                                                                                                                                                                                                                                                                                                                                                                                                                                                                                                                                                                                                                                                                                                                                                                                                                                                                                                                                                                                                                                                                                                                                                                                                                                                                                                                                                                                                                                                                                                                                                                                                                                                                                                                                                                                                                                                            |                           |  |  |  |
| Waterfront                                                                                                                                                                                                                                                                                                                                                                                                                                                                                                                                                                                                                                                                                                                                                                                                                                                                                                                                                                                                                                                                                                                                                                                                                                                                                                                                                                                                                                                                                                                                                                                                                                                                                                                                                                                                                                                                                                                                                                                                                                                                                                                      |                           |  |  |  |
| Ravine<br>Wetland                                                                                                                                                                                                                                                                                                                                                                                                                                                                                                                                                                                                                                                                                                                                                                                                                                                                                                                                                                                                                                                                                                                                                                                                                                                                                                                                                                                                                                                                                                                                                                                                                                                                                                                                                                                                                                                                                                                                                                                                                                                                                                               |                           |  |  |  |
| Flood Plain  Year  Land Value  Value  Value  Value  Review                                                                                                                                                                                                                                                                                                                                                                                                                                                                                                                                                                                                                                                                                                                                                                                                                                                                                                                                                                                                                                                                                                                                                                                                                                                                                                                                                                                                                                                                                                                                                                                                                                                                                                                                                                                                                                                                                                                                                                                                                                                                      | unal/ Taxable Other Value |  |  |  |
| Who When What 2017 23,300 181,200 204,500                                                                                                                                                                                                                                                                                                                                                                                                                                                                                                                                                                                                                                                                                                                                                                                                                                                                                                                                                                                                                                                                                                                                                                                                                                                                                                                                                                                                                                                                                                                                                                                                                                                                                                                                                                                                                                                                                                                                                                                                                                                                                       | 169,444                   |  |  |  |
| TPC 06/14/2015 INSPECTED 2016 31,100 159,800 190,900                                                                                                                                                                                                                                                                                                                                                                                                                                                                                                                                                                                                                                                                                                                                                                                                                                                                                                                                                                                                                                                                                                                                                                                                                                                                                                                                                                                                                                                                                                                                                                                                                                                                                                                                                                                                                                                                                                                                                                                                                                                                            | 167,933                   |  |  |  |
| The Equalizer. Copyright (c) 1999 - 2009. TPC 05/07/2013 INSPECTED 2015 35,700 147,800 183,500                                                                                                                                                                                                                                                                                                                                                                                                                                                                                                                                                                                                                                                                                                                                                                                                                                                                                                                                                                                                                                                                                                                                                                                                                                                                                                                                                                                                                                                                                                                                                                                                                                                                                                                                                                                                                                                                                                                                                                                                                                  | 167,431                   |  |  |  |
| Missaukee, Michigan 2014 45,900 143,300 189,200                                                                                                                                                                                                                                                                                                                                                                                                                                                                                                                                                                                                                                                                                                                                                                                                                                                                                                                                                                                                                                                                                                                                                                                                                                                                                                                                                                                                                                                                                                                                                                                                                                                                                                                                                                                                                                                                                                                                                                                                                                                                                 | 164,795                   |  |  |  |

<sup>\*\*\*</sup> Information herein deemed reliable but not guaranteed\*\*\*

| Desc. of Bldg/Section: F<br>Calculator Occupancy: St                                      |                                                                  |                                                          |                    | <<<<<br>Class: D                             | Calcu<br>Quality: Average                               | lator Cost Compu<br>Percent Adj: +0 | tations                                                     | >>>>                |
|-------------------------------------------------------------------------------------------|------------------------------------------------------------------|----------------------------------------------------------|--------------------|----------------------------------------------|---------------------------------------------------------|-------------------------------------|-------------------------------------------------------------|---------------------|
| Class: D<br>Floor Area: 7,810                                                             |                                                                  | Construction Cost Above Ave. Ave.                        | X Low              | Base Rate f                                  | or Upper Floors = 47                                    | 7.10                                |                                                             |                     |
| Gross Bldg Area: 7,810<br>Stories Above Grd: 1<br>Average Sty Hght: 16<br>Bsmnt Wall Hght | ** ** Cal<br>Quality: Aver                                       | <br> lculator Cost Data                                  | ** **              | Adjusted Sq                                  | g system: Complete A<br>ware Foot Cost for D            | Jpper Floors = 40                   |                                                             |                     |
| Depr. Table : 2%<br>Effective Age : 10<br>Physical %Good: 82<br>Func. %Good : 100         | Heat#2: Compl<br>Ave. SqFt/Sto<br>Ave. Perimete<br>Has Elevators | er: 368                                                  | 0%                 | Ave. Floor                                   | ght per Story: 16<br>Area: 7,810<br>are Foot Cost for U | Heigl<br>Perimeter: 368             |                                                             | -                   |
| Economic %Good: 100                                                                       |                                                                  | Basement Info ***                                        |                    | County Mult                                  | iplier: 1.38, Final                                     | Square Foot Cost                    | for Upper Floors                                            | = 52.747            |
| 2002 Year Built<br>Remodeled                                                              | Area:<br>Perimeter:<br>Type:                                     |                                                          |                    | Total Floor                                  | Area: 7,810                                             | Base Cost                           | New of Upper Flo                                            | ors = 411,958       |
| 16 Overall Bldg<br>Height                                                                 | Heat: Hot Wat                                                    | ter, Radiant Floor<br>Mezzanine Info *                   |                    | Eff.Age:10                                   | Phy.%Good/Abnr.Phy                                      | y./Func./Econ./Ove                  | ion/Replacement C<br>erall %Good: 82 /<br>tal Depreciated C | 100/100/100/82.0    |
| PC CONSTRUCTION NO SPRINKLER                                                              | Area #1:<br>Type #1:<br>Area #2:<br>Type #2:                     |                                                          |                    |                                              | OMMERCIAL GROUP B) ment Cost/Floor Area                 |                                     | => TCV of Bldg:<br>. TCV/Floor Area=                        |                     |
|                                                                                           | * S<br>Area:<br>Type: Average                                    |                                                          |                    |                                              |                                                         |                                     |                                                             |                     |
| (1) Excavation/Site Pre                                                                   | p:                                                               | Draft Record                                             | Card -             | Printed b                                    | efore March B                                           | <del>foard</del> of Revi            | eW) Miscellaned                                             | ous:                |
|                                                                                           | otings                                                           | (8) Plumbing:                                            |                    |                                              | Outlets:                                                | Fixtures:                           |                                                             |                     |
| X   Poured Conc   Brick/S                                                                 | Stone Block                                                      | Many<br>Above Ave.                                       | Average<br>Typical | Few<br>None                                  | Few<br>Average                                          | Few<br>Average                      |                                                             |                     |
| (3) Frame:                                                                                |                                                                  | Total Fixtures 3-Piece Baths 2-Piece Baths Shower Stalls | Wash<br>Wate       | nals<br>n Bowls<br>er Heaters<br>n Fountains | Many<br>Unfinished<br>Typical                           | Many<br>Unfinished<br>Typical       |                                                             |                     |
|                                                                                           |                                                                  | Toilets                                                  |                    | er Softeners                                 | Flex Conduit<br>Rigid Conduit                           | Incandescent Fluorescent            |                                                             |                     |
| (4) Floor Structure:                                                                      |                                                                  |                                                          |                    |                                              | Armored Cable Non-Metalic                               | Mercury Sodium Vapor                | (40) Exterior Wa                                            | all:   Bsmnt Insul. |
|                                                                                           |                                                                  | (9) Sprinklers:                                          |                    |                                              | Bus Duct (13) Roof Structur                             | Transformer<br>e: Slope=0           | IIIICKIIESS                                                 | Baute Insui.        |
| (5) Floor Cover:                                                                          |                                                                  |                                                          |                    |                                              |                                                         |                                     |                                                             |                     |
|                                                                                           |                                                                  | (10) Heating and (                                       |                    | Fired                                        |                                                         |                                     |                                                             |                     |
| (6) Ceiling:                                                                              |                                                                  | Oil Stoker                                               | Boile              | er                                           | (14) Roof Cover:                                        |                                     |                                                             |                     |
|                                                                                           |                                                                  |                                                          |                    |                                              |                                                         |                                     |                                                             |                     |
|                                                                                           |                                                                  |                                                          |                    |                                              |                                                         |                                     |                                                             |                     |