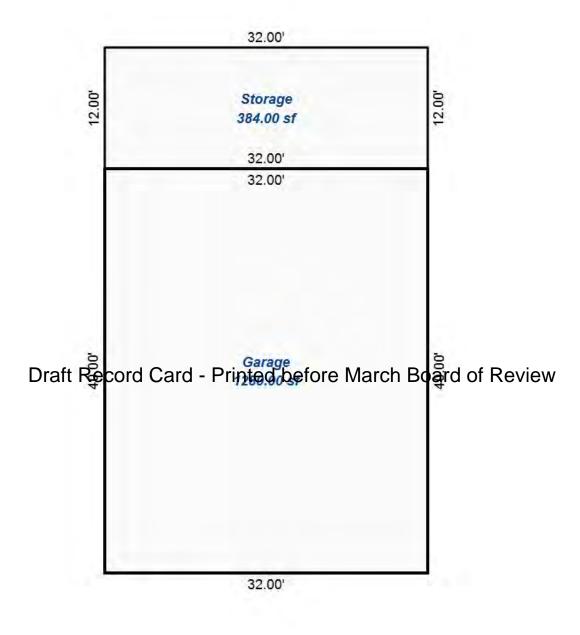

|                                                             |                                    |
|                                                                                                                                |                                                                                                    |                                                          |                      |                                                       |                                                                       |                                                          |                                                             |                                    |

<sup>\*\*\*</sup> Information herein deemed reliable but not guaranteed\*\*\*



Sketch by Apex Sketch

| Parcel Number: 009-013-03                              | 7-00             | Jurisdictio                                     | on: LAKE TOW                   | NSHIP                             |                    | County: Missaukee                      |                                     | Printed                 | on             | 01/1   | 9/2017                              |
|--------------------------------------------------------|------------------|-------------------------------------------------|--------------------------------|-----------------------------------|--------------------|----------------------------------------|-------------------------------------|-------------------------|----------------|--------|-------------------------------------|
|