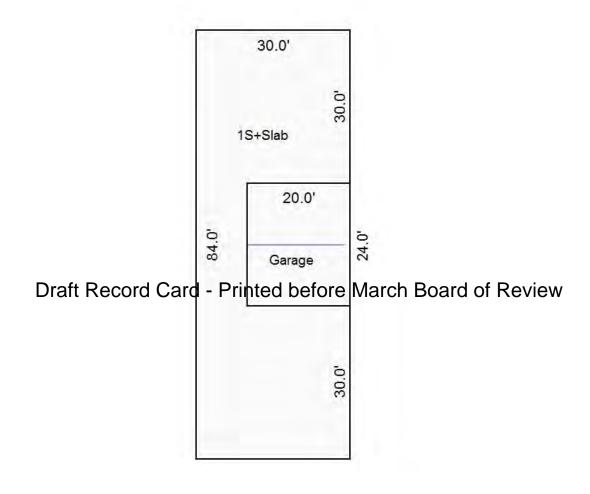

|
| Chimney: Metal     | 7                                  |                                            |                                  |                                               |                                          |
| •                  |                                    |                                            |                                  |                                               |                                          |
| 1                  | 1                                  | 1                                          | 1                                |                                               |                                          |

<sup>\*\*\*</sup> Information herein deemed reliable but not guaranteed\*\*\*



Sketch by Apex Sketch

| Parcel Number: 009-015-03                                                                                                              | 1-40                 | Jurisdict                                                       | cion:                     | LAKE TOWN                      | NSHIP                                                                                                                                                                                                               |                                             | County: Missaukee                                     |                   | Printed                     | on                                   |                    | 01/19/2017              |
|---------------------------------