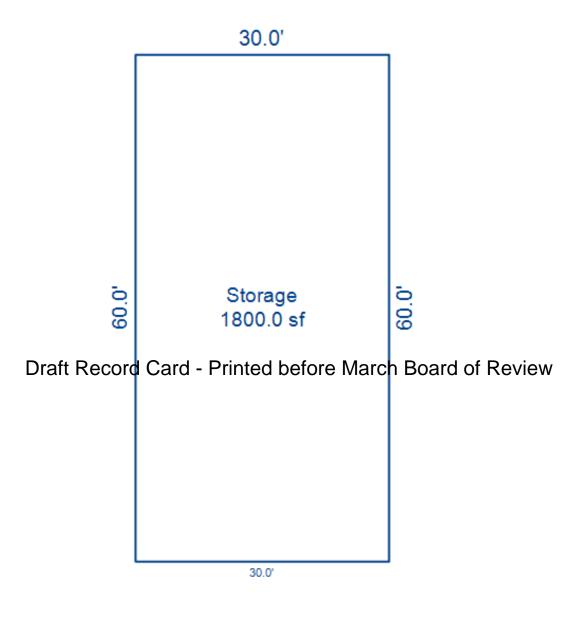

|                    |              |  |  |  |
|                                                        |                  |                   |          |                   |                                                                          |                                      |                    |              |  |  |  |
|                                                        |                  | l                 |          |                   |                                                                          |                                      |                    |              |  |  |  |



(6) Ceiling:

(10) Heating and Cooling:

Stoker

Gas Oil Hand Fired

Boiler

(14) Roof Cover:

<sup>\*\*\*</sup> Information herein deemed reliable but not quaranteed\*\*\*



| Parcel Number: 009-013-02                                                                            | 7-50                                 | Jurisdicti                                               | on: LAKE T   | OWNSH             | IIP                                                                                                                                              | (                         | County: Missaukee  |                              | Print   | ted on     |       | 01/19                | 9/2017               |
|------------------------------------------------------------------------------------------------------|--------------------------------------|----------------------------------------------------------|--------------|-------------------|-------------------