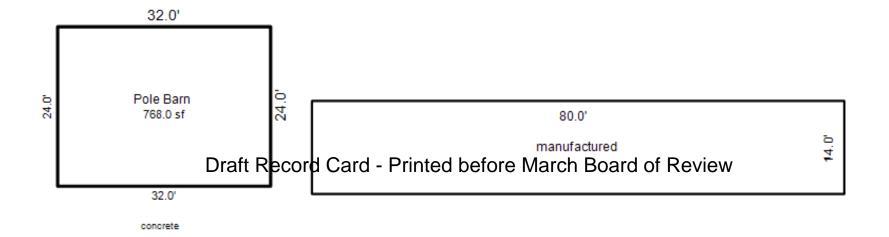

c. Stone Treated Wood Concrete Floor  (9) Basement Finish  Recreation SF Living SF Walkout Doors No Floor SF  (10) Floor Support | No./Qual. of Fixtures  X Ex. Ord. Min  No. of Elec. Outlets  Many X Ave. Few                                                                                                                                          | Stories Exterior Foundation Rate Bsmnt-Adj Heat-Adj Siz  1 Story Siding Piers 58.08 -12.34 0.00 112  Other Additions/Adjustments Rate Siz  (13) Plumbing Average Fixture(s) 630.00  3 Fixture Bath 1975.00  (14) Water/Sewer March Board of Review  1000 Gal Septic 2895.00  (15) Built-Ins & Fireplaces | 0 51,229<br>e Cost<br>1 630<br>1 1,975<br>1 1,575<br>1 2,895<br>1 1,415 |

<sup>\*\*\*</sup> Information herein deemed reliable but not guaranteed\*\*\*



| Building Type                                                                                                 | Utility Shed, 3 Wall                                          |
|---------------------------------------------------------------------------------------------------------------|---------------------------------------------------------------|
| Year Built                                                                                                    | 2015                                                          |
| Class/Construction                                                                                            | D,Pole                                                        |
| Quality/Exterior