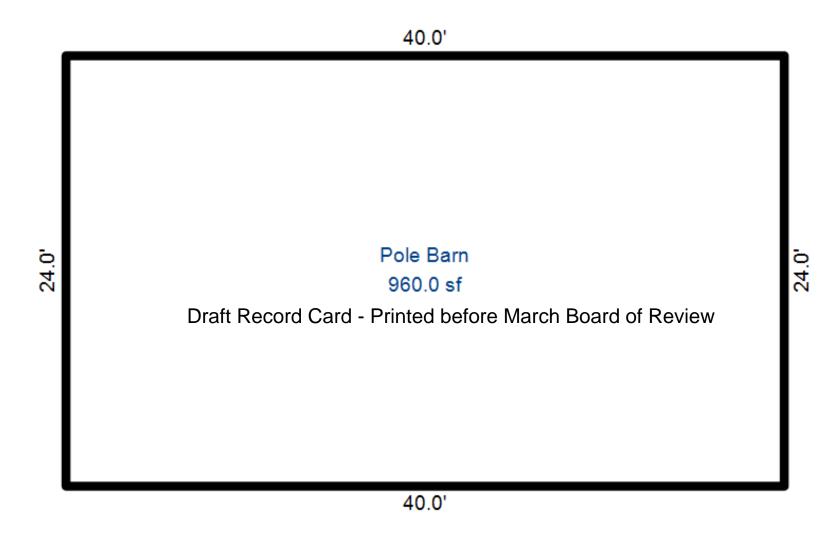

|                  |          |                                       |            |            |                          |              |              | -                            |                   |        |                |

Printed on

01/19/2017

Parcel Number: 009-013-046-00 Jurisdiction: LAKE TOWNSHIP

<sup>\*\*\*</sup> Information herein deemed reliable but not guaranteed\*\*\*

Residential Building 1 of 1 Parcel Number: 009-013-046-00 Printed on 01/19/2017

<sup>\*\*\*</sup> Information herein deemed reliable but not guaranteed\*\*\*



| Parcel Number: 009-013-047-                                                       | -00            | Jurisdictio                                                                             | on: LAKE TOW                            | NSHIP          |                                  | County: Missaukee                    | 2                                              | Printed on                            |          | 01/19/2017             |
|-----------------------------------------------------------------------------------|----------------|-----------------------------------------------------------------------------------------|-----------------------------------------|----------------|----------------------------------|--------------------------------------|----------------------