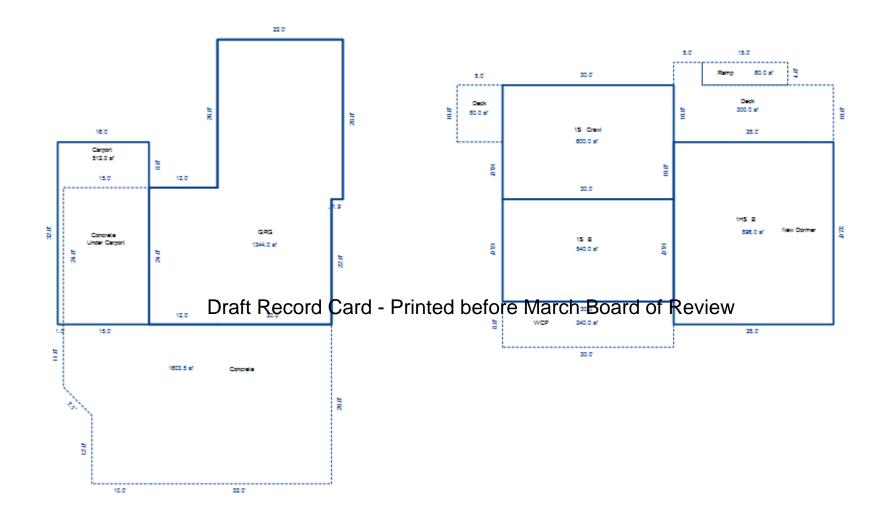

| 288 7,733                     |
| Object Matel               | -                            | Tamp Dam reems.                           | Common Wall: 1 Wall -1300.00                                                      | 1 -1,300                      |
| Chimney: Metal             |                              |                                           | <pre></pre>                                                                       | = = , 5 0 0                   |
|                            |                              |                                           | 1 Carearations too long. See variation printed for complete                       | C PLICING.                    |

<sup>\*\*\*</sup> Information herein deemed reliable but not guaranteed\*\*\*



| Parcel Number: 009-013-05