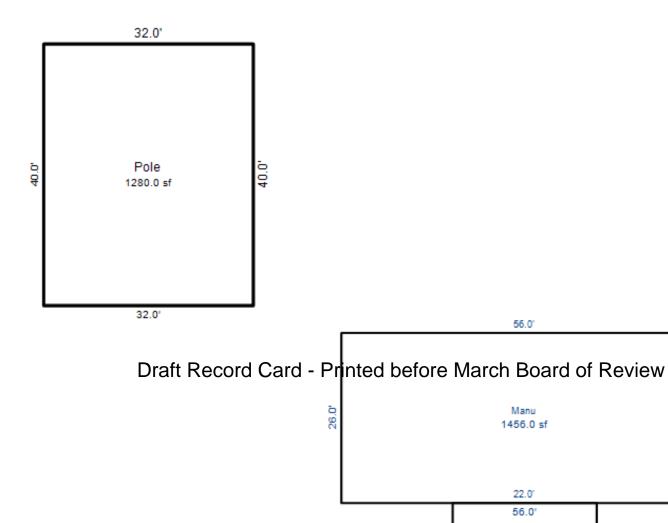

| larch Board of F eplaces e Pole Foundation: 18 :                                                                                                                                                                                                                                                                   | Rate 630.00 1975.00 <b>CEVIEW</b> 2550.00 2895.00 1415.00 11.43 Inch (Unfinished) 9.71 350.00                  | Size Cost  1 630 1 1,975  1 2,550 1 2,895  1 1,415  153 1,749  1280 12,429 1 350  Cost = 133,992                                                                                                                                                                                                      |

<sup>\*\*\*</sup> Information herein deemed reliable but not guaranteed\*\*\*



wpp

16.0'

1 STY/BSMT 352.0 sf

22.0'

| Parcel Number: 009-014-00                           | 9-00