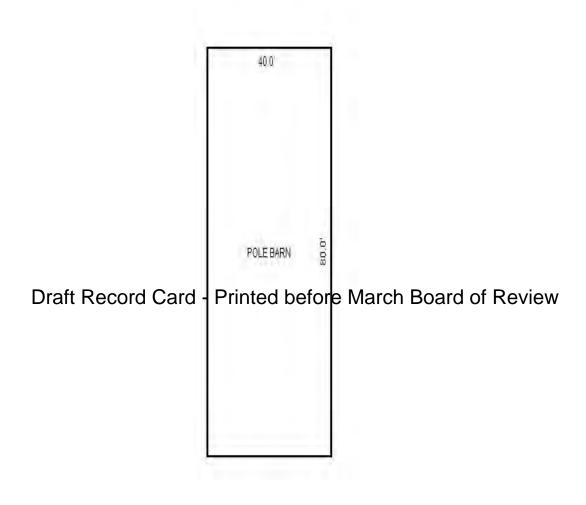

|                            | Lump Sum Items:                        | ]                       |                                               |                        |                                |  |
| Chimney:                           | 1                          |                                        |                         |                                               |                        |                                |  |
|                                    |                            |                                        |                         |                                               |                        |                                |  |

<sup>\*\*\*</sup> Information herein deemed reliable but not guaranteed\*\*\*



| Parcer Number: 009-013-043-                         | 00