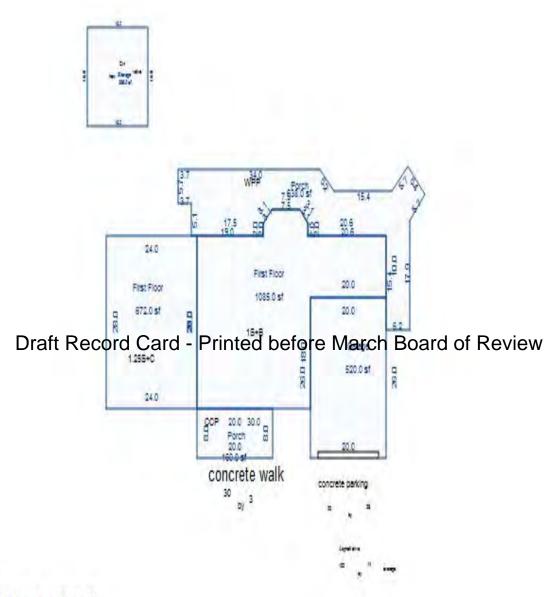

| 2000 Gal Septic                                                                                                                                                                                                                                          | 2000 Gal Septic                                                                                                                                                | 2000 Gal Septic                                                                                                                                                                                                                            |

<sup>\*\*\*</sup> Information herein deemed reliable but not guaranteed\*\*\*



Sketch by Apex Medina<sup>T</sup>

| Building Type                              | Utility Building          | Utility Building              |                         |                |  |
|--------------------------------------------|---------------------------|-------------------------------|-------------------------|----------------|--|
| Year Built                                 | 1992                      | 2009                          |                         |                |  |
| Class/Construction                         | D,Pole                    | D,Pole                        |                         |                |  |
| Quality/Exterior                           | Low Cost                  | Low Cost                      |                         |                |