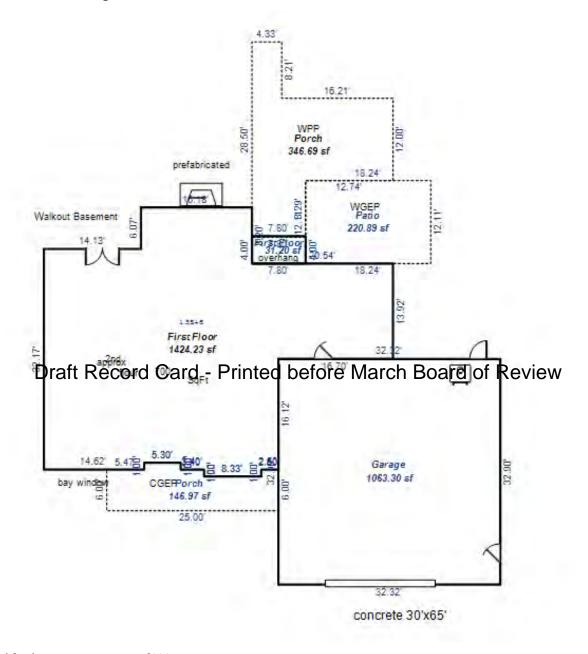

| /Comb.%Good= 98/100/1                                                                                                                                                                                                                                                                                                 | 19.65<br>-1150.00<br>425.00<br>00/100/98.0, Depr<br>0.950 => TCV of Bldg                                                        | $ \begin{array}{rcl} 1063 & 20,888 \\ 1 & -1,150 \\ 1 & 425 \end{array} $ $ .Cost = 280,569 \\ : 1 = 266,540 $                                                                                                                                                       |

<sup>\*\*\*</sup> Information herein deemed reliable but not guaranteed\*\*\*



\*\*\* Information herein deemed reliable but not guaranteed\*\*\*

| Building Type                           | Loafing Shed                                                              |
|-----------------------------------------|---------------------------------------------------------------------------|
| Year Built                              | 2016                                                                      |
| Class/Construction                      | D, Pole                                                                   |
| Quality/Exterior                        | Low Cost                                                                  |
| Base Rate/SF                            | 4.00                                                                      |
| # of Wal