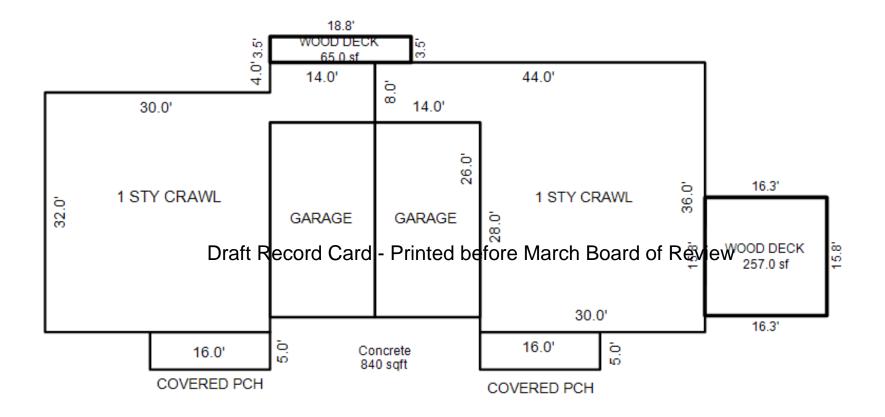

| .Cost =                  | 222,053         |
| Chi  | mney:    |          |       |                                       |           |          |             |                      |                | ECI  | F (RESIDENTIAL RUR                     | AL/    | NON SUB)                          | 0.700 | => TCV of Bldg           | : 1 =                    | 155,437         |
|      |          |          |       |                                       |           |          |             |                      |                |      |                                        |        |                                   |       |                          |                          |                 |

<sup>\*\*\*</sup> Information herein deemed reliable but not guaranteed\*\*\*



<sup>\*\*\*</sup> Information herein deemed reliable but not guaranteed\*\*\*

| Parcel Number: 009-015-007-3                                                  | 30          | Jurisdiction:                                                               | LAKE TOW      | NSHIP                  |               | County: Missaukee                                       | 2               | Printed on                               |              | 01/19/2017                |
|-------------------------------------------------------------------------------|-------------|-----------------------------------------------------------------------------|---------------|------------------------|---------------|---------------------------------------------------------|-----------------|--------------------