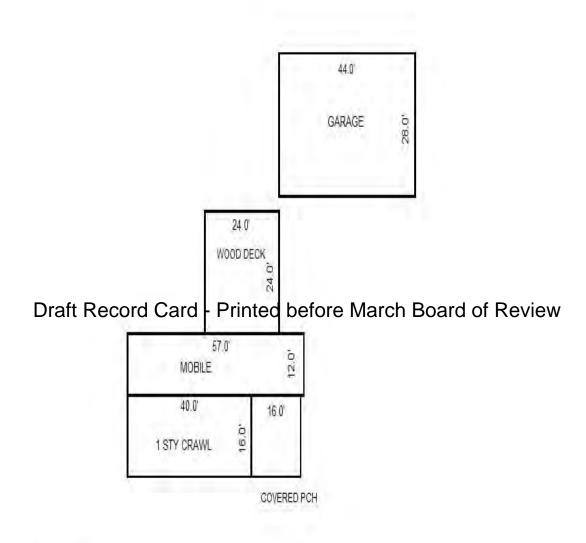

| Tamp Sam Items:                 | County Multiplier = 1            |                                                                                | t New = 4,491                     |
| Chimney:                    |                                         |                                 |                                  | /Comb.%Good= 49/100/100/100/49.0, Deproo long. See Valuation printout for comp | .Cost = 2,201                     |
|                             |                                         |                                 | \\\\ Calculations to             | oo rong. See varuation printout for comp.                                      | Tere brighting.                   |

<sup>\*\*\*</sup> Information herein deemed reliable but not guaranteed\*\*\*



Sketch by Apex IV

| Price   Date   Type   & Rage   Sy   Troms   Price   Date   Type   & Rage   Sy   Troms   Price   Date   Type   & Rage   Sy   Troms   Type   Sy   Troms   Type   Sy   Type   Sy   Type   Sy   Type   Sy   Type   Sy   Type   Sy   Type   Type   Sy   Type   Sy   Type   Sy   Type     | Parcel Number: 009-013-00 | 00-00            | ourisaicti                                                                                                             | OII. LAKE IOWI                              | NSHIP                         | ,                                                                       | County. Missaukee                    | -                                                                                                      |