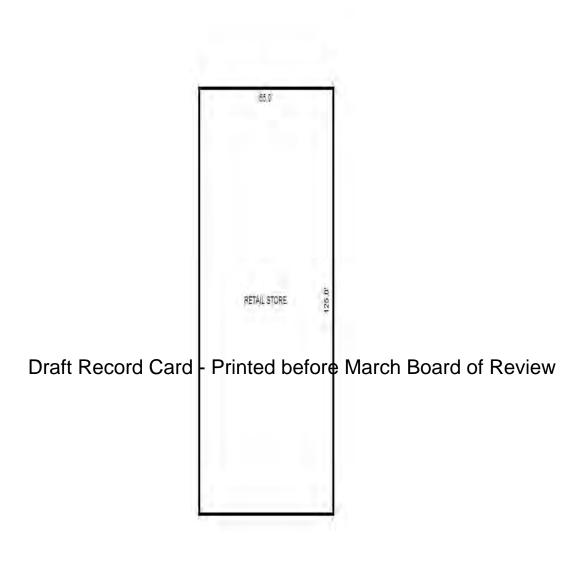

|                             | Gas Coal Hand Oil Stoker Boile                                              | Fired<br>er                          | (14) Roof Cover:                                         |                                                 |                                                                |                     |
|                                                                                           |                             |                                                                             |                                      |                                                          |                                                 |                                                                |                     |



| Parcel Number: 009-013-00                                                                 | 5-00