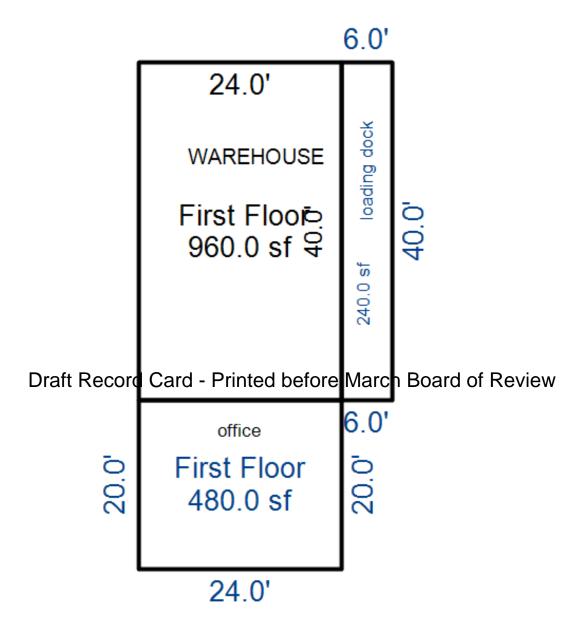

|                                |       |                            |      |         |                    |                  |                  |                           |                                         |                                         |             |              |
|                                                                            | ļ.                             |       |                            |      |         |                    |                  |                  |                           |                                         |                                         |             |              |

Parcel Number: 009-013-005-00

<sup>\*\*\*</sup> Information herein deemed reliable but not guaranteed\*\*\*



<sup>\*\*\*</sup> Information herein deemed reliable but not guaranteed\*\*\*

| Desc. of Bldg/Section: Lo                 |                                |                    |             | <<<<               |                  |          | ulator Cost Com      | _               |                                                                             |                                     | >>>>         |           |
|-------------------------------------------|--------------------------------|--------------------|-------------|--------------------|------------------|----------|----------------------|-----------------|-----------------------------------------------------------------------------|-------------------------------------|--------------|-----------|
| Calculator Occupanc