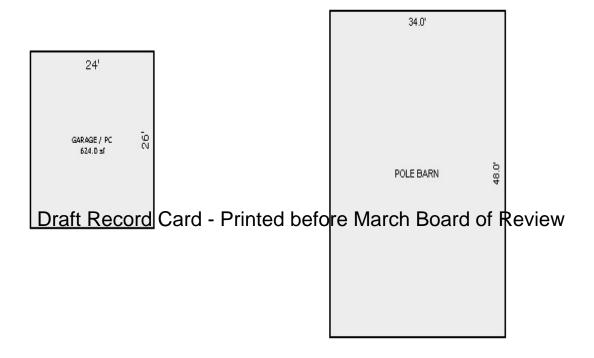

| 624 7,232<br>624 -1,872<br>w = 7,397<br>t = 3,329<br>t = 31,224                                                                                                                                               |

<sup>\*\*\*</sup> Information herein deemed reliable but not guaranteed\*\*\*



Sketch by Apex Medina™