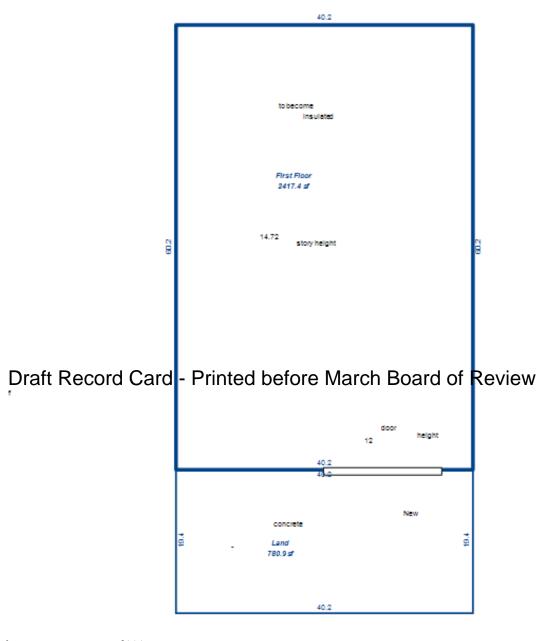

| Sale   Price   Date   Type   Terms of Sale   Liber   Verified   By                                                                                                                                                                                                                                                                                                                                                                                                                                                                                                                                                                                                                                                                                                                                                                                                                                                                                                                                                                                                                                                                                                                                                                                                                                                                                                                                                                                                                                                                                                                                                                                                                                                                                                                                                                                                                                                                                                                                                                                                                                                              | Prcnt<br>Trans            |  |  |  |
|---------------------------------------------------------------------------------------------------------------------------------------------------------------------------------------------------------------------------------------------------------------------------------------------------------------------------------------------------------------------------------------------------------------------------------------------------------------------------------------------------------------------------------------------------------------------------------------------------------------------------------------------------------------------------------------------------------------------------------------------------------------------------------------------------------------------------------------------------------------------------------------------------------------------------------------------------------------------------------------------------------------------------------------------------------------------------------------------------------------------------------------------------------------------------------------------------------------------------------------------------------------------------------------------------------------------------------------------------------------------------------------------------------------------------------------------------------------------------------------------------------------------------------------------------------------------------------------------------------------------------------------------------------------------------------------------------------------------------------------------------------------------------------------------------------------------------------------------------------------------------------------------------------------------------------------------------------------------------------------------------------------------------------------------------------------------------------------------------------------------------------|---------------------------|--|--|--|
| 89,000   05/01/2002   WD   Arms Length   02-0:2643                                                                                                                                                                                                                                                                                                                                                                                                                                                                                                                                                                                                                                                                                                                                                                                                                                                                                                                                                                                                                                                                                                                                                                                                                                                                                                                                                                                                                                                                                                                                                                                                                                                                                                                                                                                                                                                                                                                                                                                                                                                                              |                           |  |  |  |
| Property Address                                                                                                                                                                                                                                                                                                                                                                                                                                                                                                                                                                                                                                                                                                                                                                                                                                                                                                                                                                                                                                                                                                                                                                                                                                                                                                                                                                                                                                                                                                                                                                                                                                                                                                                                                                                                                                                                                                                                                                                                                                                                                                                | 0.                        |  |  |  |
| 2020 S MOREY RD  School: LAKE CITY - 57020  P.R.E. 0%  MAP #:  LAKE CITY FAMILY DOLLAR LLC  C/O WELLS WARREN & PHYLLIS P O BOX 789  STANTON MI 48888  Tax Description  Tax Description  SEC 13 T22N R8W BEG AT NE COR OF NE 1/4 TH N 87 DEG 43' 57"W 308.05 FT, S 00 DEG 31'30"W 209.56 FT, S 88 DEG 44'49"E 305.77 FT, N 01 DEG 07'43"E 204.09 FT TO POB. 1.46A.  POB. 1.46A.  Sec 1.3 T22N R8W BEG OF NE 1/4 Sec 1.3 T22N R8W BEG OF NE 1/4 Sec 1.3 T22N R8W BEG AT NE COR OF NE 1/4 Sec 1.3 T22N R8W BEG AT NE COR OF NE 1/4 Sec 1.3 T22N R8W BEG AT NE COR OF NE 1/4 Sec 1.3 T22N R8W BEG AT NE COR OF NE 1/4 Sec 1.3 T22N R8W BEG AT NE COR OF NE 1/4 Sec 1.3 T22N R8W BEG AT NE COR OF NE 1/4 Sec 1.3 T22N R8W BEG AT NE COR OF NE 1/4 Sec 1.3 T22N R8W BEG AT NE COR OF NE 1/4 Sec 1.3 T22N R8W BEG AT NE COR OF NE 1/4 Sec 1.3 T22N R8W BEG AT NE COR OF NE 1/4 Sec 1.3 T22N R8W BEG AT NE COR OF NE 1/4 Sec 1.3 T22N R8W BEG AT NE COR OF NE 1/4 Sec 1.3 T22N R8W BEG AT NE COR OF NE 1/4 Sec 1.3 T22N R8W BEG AT NE COR OF NE 1/4 Sec 1.3 T22N R8W BEG AT NE COR OF NE 1/4 Sec 1.3 T22N R8W BEG AT NE COR OF NE 1/4 Sec 1.3 T22N R8W BEG AT NE COR OF NE 1/4 Sec 1.3 T22N R8W BEG AT NE COR OF NE 1/4 Sec 1.3 T22N R8W BEG AT NE COR OF NE 1/4 Sec 1.4 T23N R8W BEG AT NE COR OF NE 1/4 Sec 1.3 T22N R8W BEG AT NE COR OF NE 1/4 Sec 1.4 T23N R8W BEG AT NE COR OF NE 1/4 Sec 1.4 T23N R8W BEG AT NE COR OF NE 1/4 Sec 1.4 T23N R8W BEG AT NE COR OF NE 1/4 Sec 1.4 T23N R8W BEG AT NE COR OF NE 1/4 Sec 1.4 T23N R8W BEG AT NE COR OF NE 1/4 Sec 1.4 T23N R8W BEG AT NE COR OF NE 1/4 Sec 1.4 T23N R8W BEG AT NE COR OF NE 1/4 Sec 1.4 T23N R8W BEG AT NE COR OF NE 1/4 Sec 1.4 T23N R8W BEG AT NE COR OF NE 1/4 Sec 1.4 T23N R8W BEG AT NE COR OF NE 1/4 Sec 1.4 T23N R8W BEG AT NE COR OF NE 1/4 Sec 1.4 T23N R8W BEG AT NE COR OF NE 1/4 Sec 1.4 T23N R8W BEG AT NE COR OF NE 1/4 Sec 1.4 T23N R8W BEG AT NE COR OF NE 1/4 Sec 1.4 T23N R8W BEG AT NE COR OF NE 1/4 Sec 1.4 T23N R8W BEG AT NE COR OF NE 1/4 Sec 1.4 T23N R8W BEG AT NE COR OF NE 1/4 Sec 1.4 T23N R8W BEG AT NE COR OF NE 1/4 Sec 1.4 T23N R8W   | 100.                      |  |  |  |
| Owner's Name/Address  LAKE CITY FAMILY DOLLAR LLC C/O WELLS WARREN & PHYLLIS P O BOX 789  STANTON MI 48888  Tax Description  Tax Description  Tax Description  Tax Description  Tax Description  SEC 13 T22N R8W BEG AT NE COR OF NE 1/4 TH N 87 DEG 43' 57"W 308.05 FT, S 00 DEG 31'30"W 209.56 FT, S 88 DEG 44'49"E 305.77 FT, N 01 DEG 07'43"E 204.09 FT TO POB. 1.46A.  Description  Tax Description  Description  Description Frontage Depth Front Depth Rate %Adj. Reason M66 N OF JENNIN 204.00 305.00 1.0000 0.0000 350 100* COMMERCIAL \$.75/SQFT 1.43 Acres 32670 100  * denotes lines that do not contribute to the total acreage calculated acreage calculated for the contribute to the total acreage calculated for the contribute to the contribute to the contribute to the contribute to the contribute for | Status                    |  |  |  |
| Owner's Name/Address  LAKE CITY FAMILY DOLLAR LLC  C/O WELLS WARREN & PHYLLIS P O BOX 789  STANTON MI 48888  Tax Description  SEC 13 T22N R8W BEG AT NE COR OF NE 1/4 TH N 87 DEG 43' 57"W 308.05 FT, S 00 DEG 31'30"W 209.56 FT, S 88 DEG 44'49"E 305.77 FT, N 01 DEG 07'43"E 204.09 FT TO POB. 1.46A.  MAP #:  2017 Est TCV 408,991 TCV/TFA: 52.37  X Improved   Vacant   Land Value Estimates for Land Table Com 1.COM & RES M55/66 TYPES  Public   Text                                                                                                                                                                                                                                                                                                                                                                                                                                                                                                                                                                                                                                                                                                                                                                                                                                                                                                                                                                                                                                                                                                                                                                                                                                                                                                                                                                                                                                                                                                                                                                                                                                                                     |                           |  |  |  |
| LAKE CITY FAMILY DOLLAR LLC  C/O WELLS WARREN & PHYLLIS P O BOX 789  STANTON MI 48888  Tax Description  SEC 13 T22N R8W BEG AT NE COR OF NE 1/4 TH N 87 DEG 43' 57'W 308.05 FT, S 00 DEG 31'30"W 209.56 FT, S 88 DEG 44'49"E 305.77 FT, N 01 DEG 07'43"E 204.09 FT TO POB. 1.46A.  DATE TO BOX 789  2017 Est TCV 408,991 TCV/TFA: 52.37  X Improved Vacant Land Value Estimates for Land Table Com 1.COM & RES M55/66 TYPES  Description Frontage Depth Front Depth Rate %Adj. Reason M66 N OF JENNIN 204.00 305.00 1.0000 0.0000 350 100* COMMERCIAL \$.75/SQFT 1.43 Acres 32670 100  * denotes lines that do not contribute to the total acreage calc 204 Actual Front Feet, 1.43 Total Acres Total Est. Land Value Stimates  Land Improvement Cost Estimates  Description Rate CountyMult. Size %Goo                                                                                                                                                                                                                                                                                                                                                                                                                                                                                                                                                                                                                                                                                                                                                                                                                                                                                                                                                                                                                                                                                                                                                                                                                                                                                                                         |                           |  |  |  |
| LAKE CITY FAMILY DOLLAR LLC C/O WELLS WARREN & PHYLLIS P O BOX 789 STANTON MI 48888  Tax Description  SEC 13 T22N R8W BEG AT NE COR OF NE 1/4 TH N 87 DEG 43' 57"W 308.05 FT, S 00 DEG 31'30"W 209.56 FT, S 88 DEG 44'49"E 305.77 FT, N 01 DEG 07'43"E 204.09 FT TO POB. 1.46A.  Date of the control of the contro  |                           |  |  |  |
| C/O WELLS WARREN & PHYLLIS P O BOX 789  STANTON MI 48888  Public Improvements  Tax Description  SEC 13 T22N R8W BEG AT NE COR OF NE 1/4 TH N 87 DEG 43' 57"W 308.05 FT, S 00 DEG 31'30"W 209.56 FT, S 88 DEG 44'49"E 305.77 FT, N 01 DEG 07'43"E 204.09 FT TO POB. 1.46A.  X Improved Vacant  Land Value Estimates for Land Table Com 1.COM & RES M55/66 TYPES  Description Frontage Depth Front Depth Rate %Adj. Reason M66 N OF JENNIN 204.00 305.00 1.0000 0.0000 350 100* COMMERCIAL \$.75/SQFT 1.43 Acres 32670 100  * denotes lines that do not contribute to the total acreage calc 204 Actual Front Feet, 1.43 Total Acres Total Est. Land Value Stimates  Land Improvement Cost Estimates  Description Rate CountyMult. Size %Goo                                                                                                                                                                                                                                                                                                                                                                                                                                                                                                                                                                                                                                                                                                                                                                                                                                                                                                                                                                                                                                                                                                                                                                                                                                                                                                                                                                                      |                           |  |  |  |
| STANTON MI 48888  Public Improvements  Tax Description  SEC 13 T22N R8W BEG AT NE COR OF NE 1/4 TH N 87 DEG 43' 57"W 308.05 FT, S 00 DEG 31'30"W 209.56 FT, S 88 DEG 44'49"E 305.77 FT, N 01 DEG 07'43"E 204.09 FT TO POB. 1.46A.  Dirt Road Gravel Road Storm Sewer Sidewalk Water Sewer Sewer  Description Frontage Depth Front Depth Rate %Adj. Reason M66 N OF JENNIN 204.00 305.00 1.0000 0.0000 350 100*  COMMERCIAL \$.75/SQFT 1.43 Acres 32670 100  * denotes lines that do not contribute to the total acreage calc 204 Actual Front Feet, 1.43 Total Acres Total Est. Land Value Sidewalk Water Sewer Sewer  Description Frontage Depth Front Depth Rate %Adj. Reason M66 N OF JENNIN 204.00 305.00 1.0000 0.0000 350 100*  COMMERCIAL \$.75/SQFT 1.43 Acres 32670 100  * denotes lines that do not contribute to the total acreage calc 204 Actual Front Feet, 1.43 Total Acres Total Est. Land Value Sidewalk Water Sewer |                           |  |  |  |
| Improvements  Description  Tax Description  Dirt Road Gravel Road SEC 13 T22N R8W BEG AT NE COR OF NE 1/4 TH N 87 DEG 43' 57"W 308.05 FT, S 00 DEG 31'30"W 209.56 FT, S 88 DEG 44'49"E 305.77 FT, N 01 DEG 07'43"E 204.09 FT TO POB. 1.46A.  Dirt Road Gravel Road Storm Sewer Sidewalk Water Sower  Description Frontage Depth Front Depth Rate %Adj. Reason M66 N OF JENNIN 204.00 305.00 1.0000 0.0000 350 100* COMMERCIAL \$.75/SQFT 1.43 Acres 32670 100 * denotes lines that do not contribute to the total acreage calculated to the total acreage calcu | EASEMENTS TO ADJ STORES   |  |  |  |
| Tax Description  SEC 13 T22N R8W BEG AT NE COR OF NE 1/4 TH N 87 DEG 43' 57"W 308.05 FT, S 00 DEG 31'30"W 209.56 FT, S 88 DEG 44'49"E 305.77 FT, N 01 DEG 07'43"E 204.09 FT TO POB. 1.46A.  Dirt Road Gravel Road At Paved Road Storm Sewer Sidewalk Water Sewer Sidewalk Water Sewer Sewe  | Value                     |  |  |  |
| SEC 13 T22N R8W BEG AT NE COR OF NE 1/4 TH N 87 DEG 43' 57"W 308.05 FT, S 00 DEG 31'30"W 209.56 FT, S 88 DEG 44'49"E 305.77 FT, N 01 DEG 07'43"E 204.09 FT TO POB. 1.46A.  Gravel Road Paved Road Storm Sewer Sidewalk Water Sewer  Description  CommERCTAL \$.75/5GFT 1.43 Refes 32870 100  * denotes lines that do not contribute to the total acreage calculated  | 0                         |  |  |  |
| TH N 87 DEG 43' 57"W 308.05 FT, S 00 DEG 31'30"W 209.56 FT, S 88 DEG 44'49"E 305.77 FT, N 01 DEG 07'43"E 204.09 FT TO POB. 1.46A.  204 Actual Front Feet, 1.43 Total Acres Total Est. Land Value Land Improvement Cost Estimates  Land Improvement Cost Estimates  Description Rate CountyMult. Size %Goo                                                                                                                                                                                                                                                                                                                                                                                                                                                                                                                                                                                                                                                                                                                                                                                                                                                                                                                                                                                                                                                                                                                                                                                                                                                                                                                                                                                                                                                                                                                                                                                                                                                                                                                                                                                                                       | 46,653                    |  |  |  |
| 305.77 FT, N 01 DEG 07'43"E 204.09 FT TO POB. 1.46A.  Sewer Land Improvement Cost Estimates  Poscription Rate CountyMult. Size %Goo                                                                                                                                                                                                                                                                                                                                                                                                                                                                                                                                                                                                                                                                                                                                                                                                                                                                                                                                                                                                                                                                                                                                                                                                                                                                                                                                                                                                                                                                                                                                                                                                                                                                                                                                                                                                                                                                                                                                                                                             |                           |  |  |  |
| Sewer Description Rate CountyMurt. Size *GOO                                                                                                                                                                                                                                                                                                                                                                                                                                                                                                                                                                                                                                                                                                                                                                                                                                                                                                                                                                                                                                                                                                                                                                                                                                                                                                                                                                                                                                                                                                                                                                                                                                                                                                                                                                                                                                                                                                                                                                                                                                                                                    |                           |  |  |  |
| X  Electric $ D/W/P$ : 4in Ren. Conc. 4.21 1.38 1320 94                                                                                                                                                                                                                                                                                                                                                                                                                                                                                                                                                                                                                                                                                                                                                                                                                                                                                                                                                                                                                                                                                                                                                                                                                                                                                                                                                                                                                                                                                                                                                                                                                                                                                                                                                                                                                                                                                                                                                                                                                                                                         |                           |  |  |  |
|                                                                                                                                                                                                                                                                                                                                                                                                                                                                                                                                                                                                                                                                                                                                                                                                                                                                                                                                                                                                                                                                                                                                                                                                                                                                                                                                                                                                                                                                                                                                                                                                                                                                                                                                                                                                                                                                                                                                                                                                                                                                                                                                 | 7,209                     |  |  |  |
| X   Curb   Description   Rate CountyMult. Size \$Good \$Arch.Mu<br>  Draft:Record:Card - Printed before March:Board:of:Review 86 100                                                                                                                                                                                                                                                                                                                                                                                                                                                                                                                                                                                                                                                                                                                                                                                                                                                                                                                                                                                                                                                                                                                                                                                                                                                                                                                                                                                                                                                                                                                                                                                                                                                                                                                                                                                                                                                                                                                                                                                            | t Cash Value.<br>24,080   |  |  |  |
| Standard Utilities Underground Utils.  Total Estimated Land Improvements True Cash Value                                                                                                                                                                                                                                                                                                                                                                                                                                                                                                                                                                                                                                                                                                                                                                                                                                                                                                                                                                                                                                                                                                                                                                                                                                                                                                                                                                                                                                                                                                                                                                                                                                                                                                                                                                                                                                                                                                                                                                                                                                        | = 31,289                  |  |  |  |
| Topography of Site                                                                                                                                                                                                                                                                                                                                                                                                                                                                                                                                                                                                                                                                                                                                                                                                                                                                                                                                                                                                                                                                                                                                                                                                                                                                                                                                                                                                                                                                                                                                                                                                                                                                                                                                                                                                                                                                                                                                                                                                                                                                                                              |                           |  |  |  |
| X Level Rolling                                                                                                                                                                                                                                                                                                                                                                                                                                                                                                                                                                                                                                                                                                                                                                                                                                                                                                                                                                                                                                                                                                                                                                                                                                                                                                                                                                                                                                                                                                                                                                                                                                                                                                                                                                                                                                                                                                                                                                                                                                                                                                                 |                           |  |  |  |
| Low                                                                                                                                                                                                                                                                                                                                                                                                                                                                                                                                                                                                                                                                                                                                                                                                                                                                                                                                                                                                                                                                                                                                                                                                                                                                                                                                                                                                                                                                                                                                                                                                                                                                                                                                                                                                                                                                                                                                                                                                                                                                                                                             |                           |  |  |  |
| High                                                                                                                                                                                                                                                                                                                                                                                                                                                                                                                                                                                                                                                                                                                                                                                                                                                                                                                                                                                                                                                                                                                                                                                                                                                                                                                                                                                                                                                                                                                                                                                                                                                                                                                                                                                                                                                                                                                                                                                                                                                                                                                            |                           |  |  |  |
| Landscaped Swamp                                                                                                                                                                                                                                                                                                                                                                                                                                                                                                                                                                                                                                                                                                                                                                                                                                                                                                                                                                                                                                                                                                                                                                                                                                                                                                                                                                                                                                                                                                                                                                                                                                                                                                                                                                                                                                                                                                                                                                                                                                                                                                                |                           |  |  |  |
| Wooded Wooded                                                                                                                                                                                                                                                                                                                                                                                                                                                                                                                                                                                                                                                                                                                                                                                                                                                                                                                                                                                                                                                                                                                                                                                                                                                                                                                                                                                                                                                                                                                                                                                                                                                                                                                                                                                                                                                                                                                                                                                                                                                                                                                   |                           |  |  |  |
| Pond                                                                                                                                                                                                                                                                                                                                                                                                                                                                                                                                                                                                                                                                                                                                                                                                                                                                                                                                                                                                                                                                                                                                                                                                                                                                                                                                                                                                                                                                                                                                                                                                                                                                                                                                                                                                                                                                                                                                                                                                                                                                                                                            |                           |  |  |  |
| Waterfront                                                                                                                                                                                                                                                                                                                                                                                                                                                                                                                                                                                                                                                                                                                                                                                                                                                                                                                                                                                                                                                                                                                                                                                                                                                                                                                                                                                                                                                                                                                                                                                                                                                                                                                                                                                                                                                                                                                                                                                                                                                                                                                      |                           |  |  |  |
| Ravine<br>Wetland                                                                                                                                                                                                                                                                                                                                                                                                                                                                                                                                                                                                                                                                                                                                                                                                                                                                                                                                                                                                                                                                                                                                                                                                                                                                                                                                                                                                                                                                                                                                                                                                                                                                                                                                                                                                                                                                                                                                                                                                                                                                                                               |                           |  |  |  |
| Flood Plain  Year  Land Value  Value  Value  Value  Review                                                                                                                                                                                                                                                                                                                                                                                                                                                                                                                                                                                                                                                                                                                                                                                                                                                                                                                                                                                                                                                                                                                                                                                                                                                                                                                                                                                                                                                                                                                                                                                                                                                                                                                                                                                                                                                                                                                                                                                                                                                                      | unal/ Taxable Other Value |  |  |  |
| Who When What 2017 23,300 181,200 204,500                                                                                                                                                                                                                                                                                                                                                                                                                                                                                                                                                                                                                                                                                                                                                                                                                                                                                                                                                                                                                                                                                                                                                                                                                                                                                                                                                                                                                                                                                                                                                                                                                                                                                                                                                                                                                                                                                                                                                                                                                                                                                       | 169,444                   |  |  |  |
| TPC 06/14/2015 INSPECTED 2016 31,100 159,800 190,900                                                                                                                                                                                                                                                                                                                                                                                                                                                                                                                                                                                                                                                                                                                                                                                                                                                                                                                                                                                                                                                                                                                                                                                                                                                                                                                                                                                                                                                                                                                                                                                                                                                                                                                                                                                                                                                                                                                                                                                                                                                                            | 167,933                   |  |  |  |
| The Equalizer. Copyright (c) 1999 - 2009. TPC 05/07/2013 INSPECTED 2015 35,700 147,800 183,500                                                                                                                                                                                                                                                                                                                                                                                                                                                                                                                                                                                                                                                                                                                                                                                                                                                                                                                                                                                                                                                                                                                                                                                                                                                                                                                                                                                                                                                                                                                                                                                                                                                                                                                                                                                                                                                                                                                                                                                                                                  | 167,431                   |  |  |  |
| Missaukee, Michigan 2014 45,900 143,300 189,200                                                                                                                                                                                                                                                                                                                                                                                                                                                                                                                                                                                                                                                                                                                                                                                                                                                                                                                                                                                                                                                                                                                                                                                                                                                                                                                                                                                                                                                                                                                                                                                                                                                                                                                                                                                                                                                                                                                                                                                                                                                                                 | 164,795                   |  |  |  |

<sup>\*\*\*</sup> Information herein deemed reliable but not guaranteed\*\*\*

| Desc. of Bldg/Section: F<br>Calculator Occupancy: St                                      |                                                                  |                                                          |                    | <<<<<br>Class: D                             | Calcu<br>Quality: Average                               | lator Cost Compu<br>Percent Adj: +0 | tations                                                     | >>>>                |
|-------------------------------------------------------------------------------------------|------------------------------------------------------------------|----------------------------------------------------------|--------------------|----------------------------------------------|---------------------------------------------------------|-------------------------------------|-------------------------------------------------------------|---------------------|
| Class: D<br>Floor Area: 7,810                                                             |                                                                  | Construction Cost Above Ave. Ave.                        | X Low              | Base Rate f                                  | or Upper Floors = 47                                    | 7.10                                |                                                             |                     |
| Gross Bldg Area: 7,810<br>Stories Above Grd: 1<br>Average Sty Hght: 16<br>Bsmnt Wall Hght | ** ** Cal<br>Quality: Aver                                       | <br> lculator Cost Data                                  | ** **              | Adjusted Sq                                  | g system: Complete A<br>ware Foot Cost for D            | Jpper Floors = 40                   |                                                             |                     |
| Depr. Table : 2%<br>Effective Age : 10<br>Physical %Good: 82<br>Func. %Good : 100         | Heat#2: Compl<br>Ave. SqFt/Sto<br>Ave. Perimete<br>Has Elevators | er: 368                                                  | 0%                 | Ave. Floor                                   | ght per Story: 16<br>Area: 7,810<br>are Foot Cost for U | Heigl<br>Perimeter: 368             |                                                             | -                   |
| Economic %Good: 100                                                                       |                                                                  | Basement Info ***                                        |                    | County Mult                                  | iplier: 1.38, Final                                     | Square Foot Cost                    | for Upper Floors                                            | = 52.747            |
| 2002 Year Built<br>Remodeled                                                              | Area:<br>Perimeter:<br>Type:                                     |                                                          |                    | Total Floor                                  | Area: 7,810                                             | Base Cost                           | New of Upper Flo                                            | ors = 411,958       |
| 16 Overall Bldg<br>Height                                                                 | Heat: Hot Wat                                                    | ter, Radiant Floor<br>Mezzanine Info *                   |                    | Eff.Age:10                                   | Phy.%Good/Abnr.Phy                                      | y./Func./Econ./Ove                  | ion/Replacement C<br>erall %Good: 82 /<br>tal Depreciated C | 100/100/100/82.0    |
| PC CONSTRUCTION NO SPRINKLER                                                              | Area #1:<br>Type #1:<br>Area #2:<br>Type #2:                     |                                                          |                    |                                              | OMMERCIAL GROUP B) ment Cost/Floor Area                 |                                     | => TCV of Bldg:<br>. TCV/Floor Area=                        |                     |
|                                                                                           | * S<br>Area:<br>Type: Average                                    |                                                          |                    |                                              |                                                         |                                     |                                                             |                     |
| (1) Excavation/Site Pre                                                                   | p:                                                               | Draft Record                                             | Card -             | Printed b                                    | efore March B                                           | <del>foard</del> of Revi            | eW) Miscellaned                                             | ous:                |
|                                                                                           | otings                                                           | (8) Plumbing:                                            |                    |                                              | Outlets:                                                | Fixtures:                           |                                                             |                     |
| X   Poured Conc   Brick/S                                                                 | Stone Block                                                      | Many<br>Above Ave.                                       | Average<br>Typical | Few<br>None                                  | Few<br>Average                                          | Few<br>Average                      |                                                             |                     |
| (3) Frame:                                                                                |                                                                  | Total Fixtures 3-Piece Baths 2-Piece Baths Shower Stalls | Wash<br>Wate       | nals<br>n Bowls<br>er Heaters<br>n Fountains | Many<br>Unfinished<br>Typical                           | Many<br>Unfinished<br>Typical       |                                                             |                     |
|                                                                                           |                                                                  | Toilets                                                  |                    | er Softeners                                 | Flex Conduit<br>Rigid Conduit                           | Incandescent Fluorescent            |                                                             |                     |
| (4) Floor Structure:                                                                      |                                                                  |                                                          |                    |                                              | Armored Cable Non-Metalic                               | Mercury Sodium Vapor                | (40) Exterior Wa                                            | all:   Bsmnt Insul. |
|                                                                                           |                                                                  | (9) Sprinklers:                                          |                    |                                              | Bus Duct (13) Roof Structur                             | Transformer<br>e: Slope=0           | IIIICKIIESS                                                 | Baute Insui.        |
| (5) Floor Cover:                                                                          |                                                                  |                                                          |                    |                                              |                                                         |                                     |                                                             |                     |
|                                                                                           |                                                                  | (10) Heating and (                                       |                    | Fired                                        |                                                         |                                     |                                                             |                     |
| (6) Ceiling:                                                                              |                                                                  | Oil Stoker                                               | Boile              | er                                           | (14) Roof Cover:                                        |                                     |                                                             |                     |
|                                                                                           |                                                                  |                                                          |                    |                                              |                                                         |                                     |                                                             |                     |
|                                                                                           |                                                                  |                                                          |                    |                                              |                                                         |                                     |                                                             |                     |