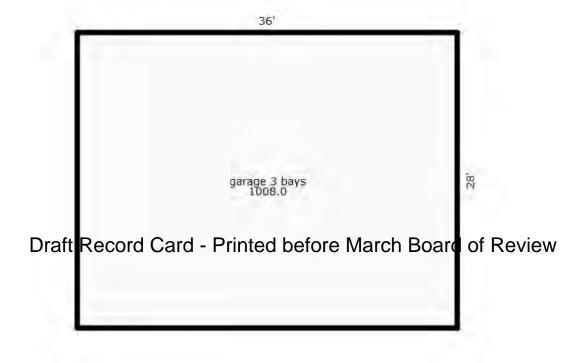

<sup>\*\*\*</sup> Information herein deemed reliable but not guaranteed\*\*\*

| Desc. of Bldg/Section: F<br>Calculator Occupancy: St                                      |                                                                  |                                                          |                    | <<<<<br>Class: D                             | Calcu<br>Quality: Average                               | lator Cost Compu<br>Percent Adj: +0 | tations                                                     | >>>>                |
|-------------------------------------------------------------------------------------------|------------------------------------------------------------------|----------------------------------------------------------|--------------------|----------------------------------------------|---------------------------------------------------------|-------------------------------------|-------------------------------------------------------------|---------------------|
| Class: D<br>Floor Area: 7,810                                                             |                                                                  | Construction Cost Above Ave. Ave.                        | X Low              | Base Rate f                                  | or Upper Floors = 47                                    | 7.10                                |                                                             |                     |
| Gross Bldg Area: 7,810<br>Stories Above Grd: 1<br>Average Sty Hght: 16<br>Bsmnt Wall Hght | ** ** Cal<br>Quality: Aver                                       | <br> lculator Cost Data                                  | ** **              | Adjusted Sq                                  | g system: Complete A<br>ware Foot Cost for D            | Jpper Floors = 40                   |                                                             |                     |
| Depr. Table : 2%<br>Effective Age : 10<br>Physical %Good: 82<br>Func. %Good : 100         | Heat#2: Compl<br>Ave. SqFt/Sto<br>Ave. Perimete<br>Has Elevators | er: 368                                                  | 0%                 | Ave. Floor                                   | ght per Story: 16<br>Area: 7,810<br>are Foot Cost for U | Heigl<br>Perimeter: 368             |                                                             | -                   |
| Economic %Good: 100                                                                       |                                                                  | Basement Info ***                                        |                    | County Mult                                  | iplier: 1.38, Final                                     | Square Foot Cost                    | for Upper Floors                                            | = 52.747            |
| 2002 Year Built<br>Remodeled                                                              | Area:<br>Perimeter:<br>Type:                                     |                                                          |                    | Total Floor                                  | Area: 7,810                                             | Base Cost                           | New of Upper Flo                                            | ors = 411,958       |
| 16 Overall Bldg<br>Height                                                                 | Heat: Hot Wat                                                    | ter, Radiant Floor<br>Mezzanine Info *                   |                    | Eff.Age:10                                   | Phy.%Good/Abnr.Phy                                      | y./Func./Econ./Ove                  | ion/Replacement C<br>erall %Good: 82 /<br>tal Depreciated C | 100/100/100/82.0    |
| PC CONSTRUCTION NO SPRINKLER                                                              | Area #1:<br>Type #1:<br>Area #2:<br>Type #2:                     |                                                          |                    |                                              | OMMERCIAL GROUP B) ment Cost/Floor Area                 |                                     | => TCV of Bldg:<br>. TCV/Floor Area=                        |                     |
|                                                                                           | * S<br>Area:<br>Type: Average                                    |                                                          |                    |                                              |                                                         |                                     |                                                             |                     |
| (1) Excavation/Site Pre                                                                   | p:                                                               | Draft Record                                             | Card -             | Printed b                                    | efore March B                                           | <del>foard</del> of Revi            | eW) Miscellaned                                             | ous:                |
|                                                                                           | otings                                                           | (8) Plumbing:                                            |                    |                                              | Outlets:                                                | Fixtures:                           |                                                             |                     |
| X   Poured Conc   Brick/S                                                                 | Stone Block                                                      | Many<br>Above Ave.                                       | Average<br>Typical | Few<br>None                                  | Few<br>Average                                          | Few<br>Average                      |                                                             |                     |
| (3) Frame:                                                                                |                                                                  | Total Fixtures 3-Piece Baths 2-Piece Baths Shower Stalls | Wash<br>Wate       | nals<br>n Bowls<br>er Heaters<br>n Fountains | Many<br>Unfinished<br>Typical                           | Many<br>Unfinished<br>Typical       |                                                             |                     |
|                                                                                           |                                                                  | Toilets                                                  |                    | er Softeners                                 | Flex Conduit<br>Rigid Conduit                           | Incandescent Fluorescent            |                                                             |                     |
| (4) Floor Structure:                                                                      |                                                                  |                                                          |                    |                                              | Armored Cable Non-Metalic                               | Mercury Sodium Vapor                | (40) Exterior Wa                                            | all:   Bsmnt Insul. |
|                                                                                           |                                                                  | (9) Sprinklers:                                          |                    |                                              | Bus Duct (13) Roof Structur                             | Transformer<br>e: Slope=0           | IIIICKIIESS                                                 | Baute Insui.        |
| (5) Floor Cover:                                                                          |                                                                  |                                                          |                    |                                              |                                                         |                                     |                                                             |                     |
|                                                                                           |                                                                  | (10) Heating and (                                       |                    | Fired                                        |                                                         |                                     |                                                             |                     |
| (6) Ceiling:                                                                              |                                                                  | Oil Stoker                                               | Boile              | er                                           | (14) Roof Cover:                                        |                                     |                                                             |                     |
|                                                                                           |                                                                  |                                                          |                    |                                              |                                                         |                                     |                                                             |                     |
|                                                                                           |                                                                  |                                                          |                    |                                              |                                                         |                                     |                                                             |                     |